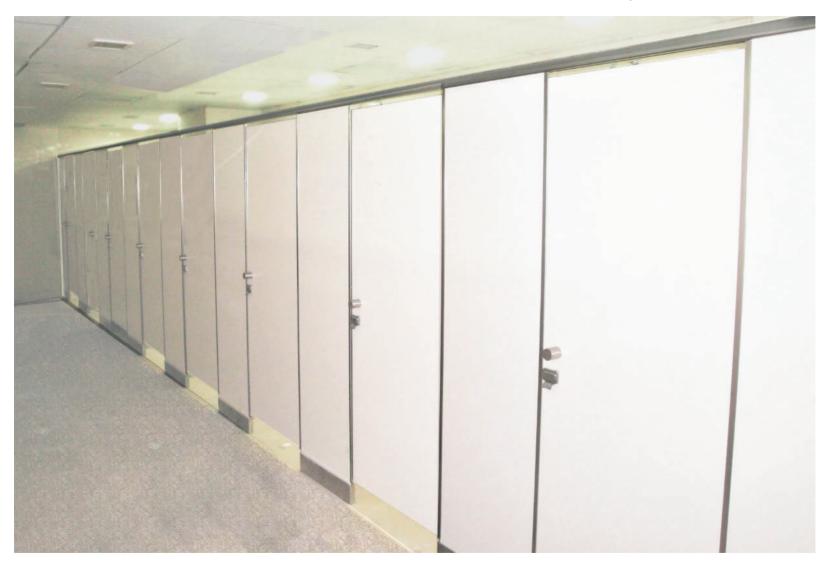

### \_\_ STAR NYLON SERIES

- Made of HPL Boards and Nylon Polyamide Accessories
- Supported by Adjustable Reinforced Nylon Polyamide Legs (100-150mm) at the bottom
- High-durability, rough-use, cost-effective, increased hygiene
- Preferred for public spaces with higher use volume

HANDLE

LEG

HINGE UNIVERSAL HINGE

DOOR CHANNEL CHANNEL CHANNEL