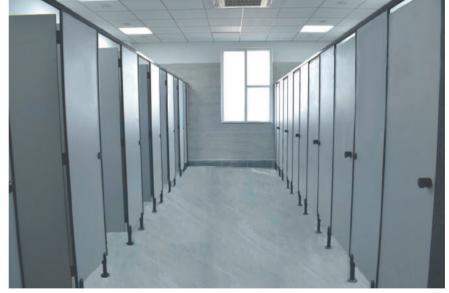

### \_\_ STAR NYLON SERIES

- Made of HPL Boards and Nylon Polyamide Accessories
- Supported by Adjustable Reinforced Nylon Polyamide Legs (100-150mm) at the bottom
- High-durability, rough-use, cost-effective, increased hygiene
- Preferred for public spaces with higher use volume

HANDLE

LEG

HINGE UNIVERSAL HINGE

DOOR CHANNEL CHANNEL CHANNEL