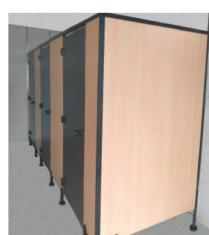

## \_\_ ELITE BOXOFINO SERIES

- Made of HPL Boards and Stainless Steel Accessories (S.S. Grade 304 upgradable to Grade 316)
- Supported by 50mm S.S. Shoe Box Panels at the bottom
- Elegant design, Superior Looks, Premium Aesthetics, Rich Look & Feel
- Preferred by luxurious spaces for a touch of elegance and panache

# ELITE BOXOFINO SERIES

#### THE EXECUTIVE ZONE

#### **CO-WORKING**

• Location: Anna Salai, Chennai

SEGMENT ARCHITECT CORPORATE OFFICE
CREATIVE ARCHITECTS &
INTERIORS

COLOUR OF DOORS

COLOUR OF PANELS &
DIVIDERS

243962 - WALNUT243962 - WALNUT

#### ASHOK LEYLAND

#### **HEADQUARTERS**

#### • Location: Guindy, Chennai

SEGMENT ARCHITECT CORPORATE OFFICE
HAFEEZ CONTRACTOR

COLOUR OF DOORS

COLOUR OF PANELS &
DIVIDERS

243930 - LIGHT PINE 118136 - METALLIC SILVER