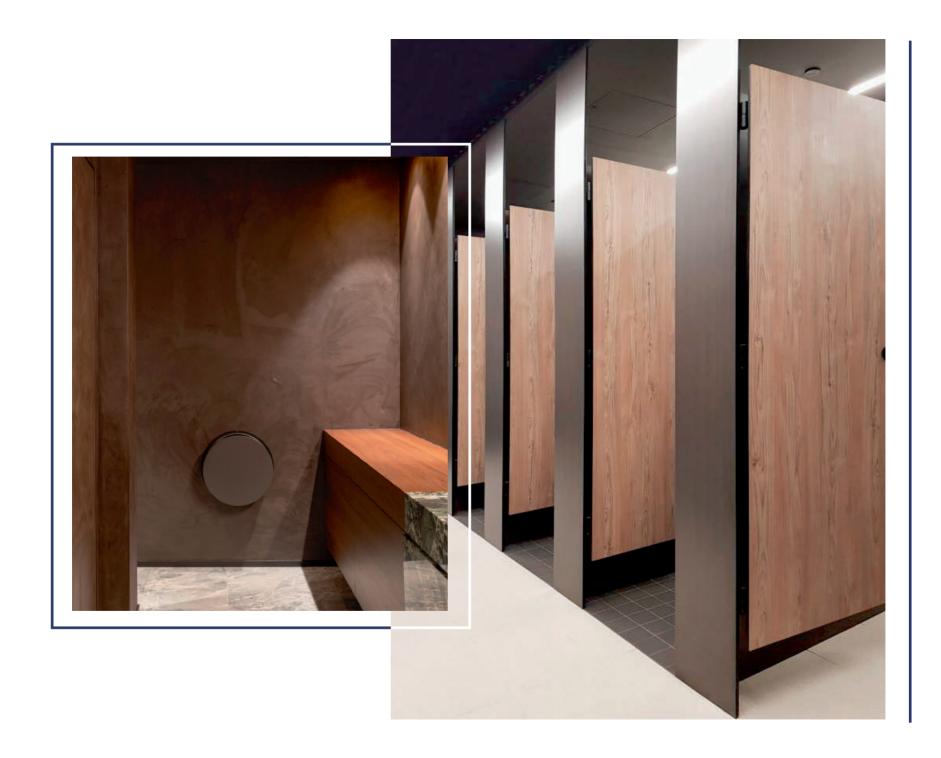

### \_\_ STAR NYLON SERIES

- Made of HPL Boards and Nylon Polyamide Accessories
- Supported by Adjustable Reinforced Nylon Polyamide Legs (100-150mm) at the bottom
- High-durability, rough-use, cost-effective, increased hygiene
- Preferred for public spaces with higher use volume

HANDLE

LEG

HINGE UNIVERSAL HINGE

DOOR CHANNEL CHANNEL CHANNEL