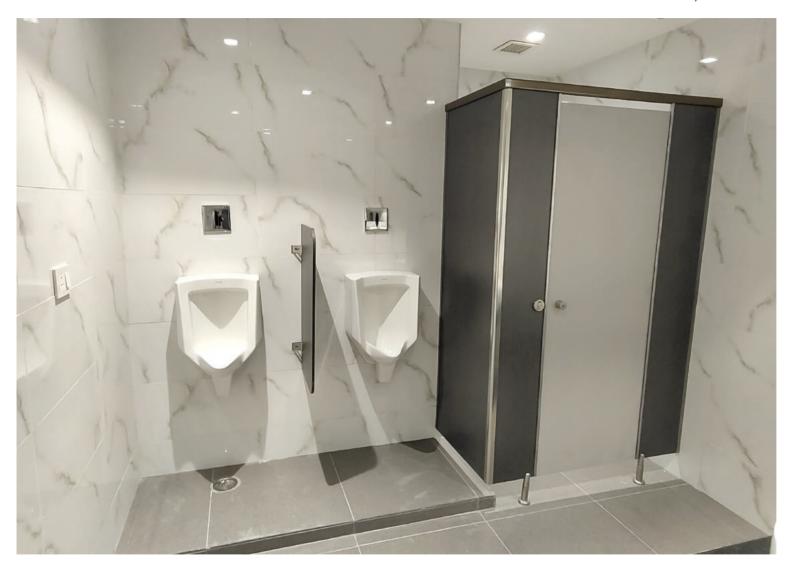

### \_\_ STAR NYLON SERIES

- Made of HPL Boards and Nylon Polyamide Accessories
- Supported by Adjustable Reinforced Nylon Polyamide Legs (100-150mm) at the bottom
- High-durability, rough-use, cost-effective, increased hygiene
- Preferred for public spaces with higher use volume

#### **BABAJI VIDYASHRAM**

#### THE VILLAGE INTERNATIONAL SCHOOL ◆ Location: OMR, Chennai

SEGMENT ARCHITECT EDUCATION
SAJITH AND VIVEK ARCHITECTS

COLOUR OF DOORS
COLOUR OF PANELS &
DIVIDERS

242166 - IVORY 242166 - IVORY