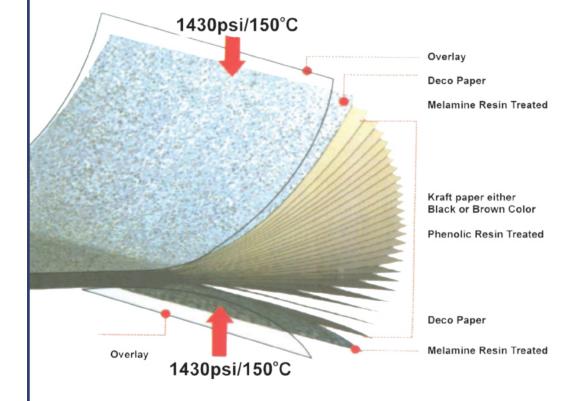

#### BOARD COMPOSITION

The high-composition Compact Grade
Laminate / High Pressure Laminate (HPL) is
a Phenolic Core Panel, composed of
thermosetting resins, homogeneously
reinforced with cellulose fibres, manufactured
at over 1500°C as per IS 2046 and BS-EN-438
standards. Two-sided decorative laminate
surface is melamine-coated on both sides,
making it scratch and impact resistant and
also anti-bacterial & anti-fungal for enhanced
hygiene of surfaces.