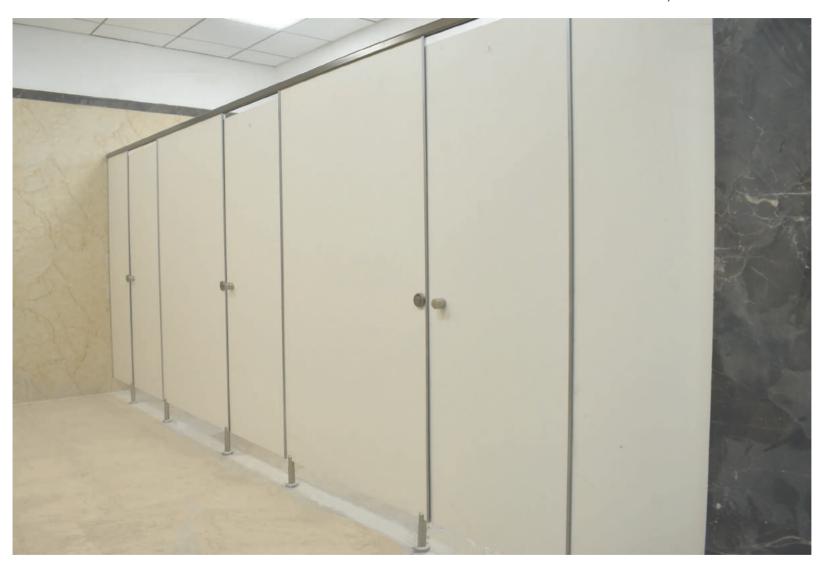

## \_\_ ELITE BOXOFINO SERIES

- Made of HPL Boards and Stainless Steel Accessories (S.S. Grade 304 upgradable to Grade 316)
- Supported by 50mm S.S. Shoe Box Panels at the bottom
- Elegant design, Superior Looks, Premium Aesthetics, Rich Look & Feel
- Preferred by luxurious spaces for a touch of elegance and panache

# ELITE BOXOFINO SERIES

#### THE EXECUTIVE ZONE