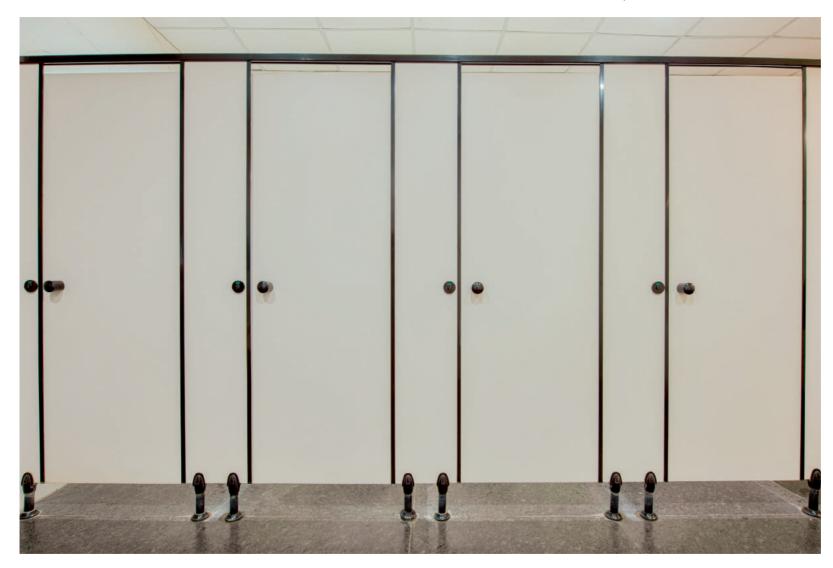

## \_\_ ELITE BOXOFINO SERIES

- Made of HPL Boards and Stainless Steel Accessories (S.S. Grade 304 upgradable to Grade 316)
- Supported by 50mm S.S. Shoe Box Panels at the bottom
- Elegant design, Superior Looks, Premium Aesthetics, Rich Look & Feel
- Preferred by luxurious spaces for a touch of elegance and panache

# ELITE BOXOFINO SERIES