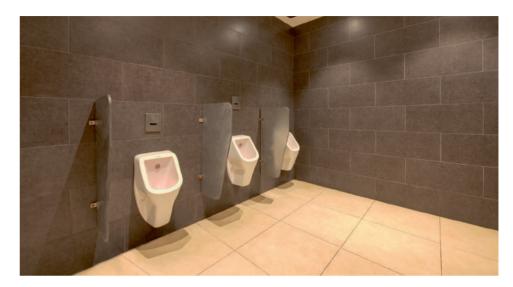

## — ORINATOIO DIVISORE URINAL DIVIDERS

- Made of HPL Boards and Stainless Steel Accessories
   (S.S. Grade 304 upgradable to Grade 316)
- DIY Easy-to-install, Aesthetic, Suave, Customizable
- Preferred for urinals at any location for enhanced privacy, hygiene and appearance

#### Babaji Vidyashram, OMR

QMax Test Equipments, OMR

E-Hotel, Royapettah