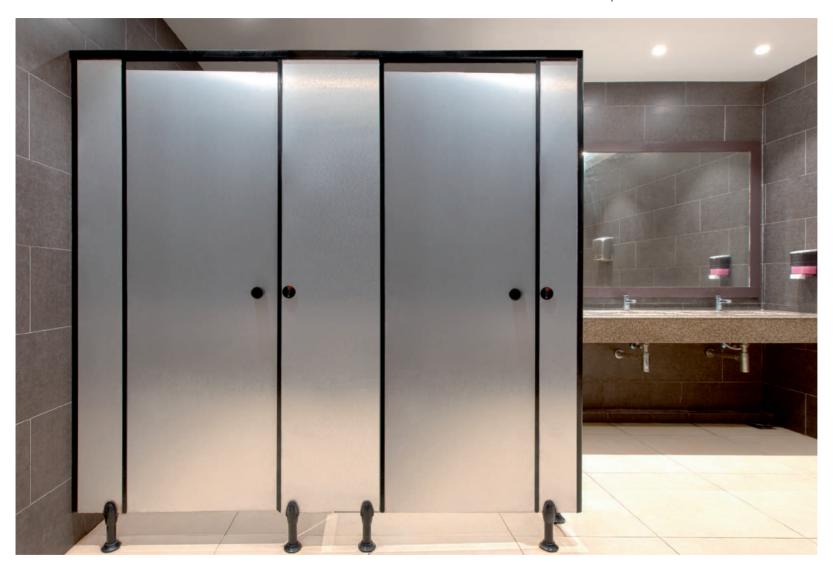

## \_\_ ELITE BOXOFINO SERIES

- Made of HPL Boards and Stainless Steel Accessories (S.S. Grade 304 upgradable to Grade 316)
- Supported by 50mm S.S. Shoe Box Panels at the bottom
- Elegant design, Superior Looks, Premium Aesthetics, Rich Look & Feel
- Preferred by luxurious spaces for a touch of elegance and panache

# ELITE BOXOFINO SERIES

#### THE EXECUTIVE ZONE

#### **CO-WORKING**

• Location: Anna Salai, Chennai

SEGMENT ARCHITECT CORPORATE OFFICE
CREATIVE ARCHITECTS &
INTERIORS

COLOUR OF DOORS

COLOUR OF PANELS &
DIVIDERS

243962 - WALNUT243962 - WALNUT