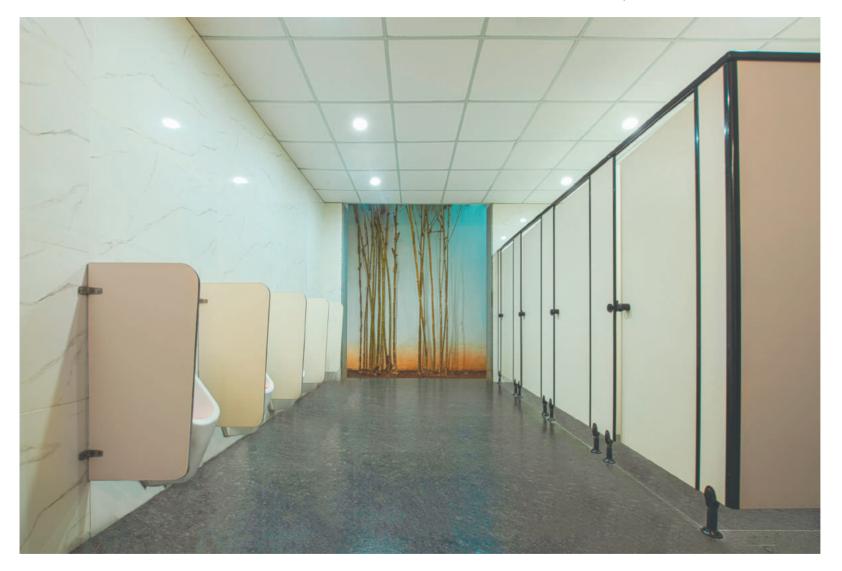

#### WHY HYGREE TOILET CUBICLES

The outlook of commercial spaces is rapidly changing – with ultra-modern, contemporary designs becoming the norm.

Every commercial building, from corporate offices to shopping malls, IT parks to schools, airports to co-working spaces, universities to metro stations, hospitals to multiplexes, institutions to clubhouses, factories to warehouses, community centres to theme parks, today strives to have cutting-edge technology, innovative design, swanky interiors and intuitive products, with an uncompromising focus on hygiene and convenience.

HYGREE's Rest Room solutions offer just the right match for your commercial spaces.

These eco-friendly products are made of **High Pressure Laminate (HPL) boards** combined with high-endurance accessories of nylon polyamide or stainless steel, offering unmatched durability and style.

Models, designs, colours, or specs – rest assured, you'll find your perfect rest room solutions with HYGREE Toilet Cubicles, Changing rooms, Shower rooms, Urinal dividers, Locker Rooms of the topmost quality, designed and customised to suit your needs with the ideal fit.