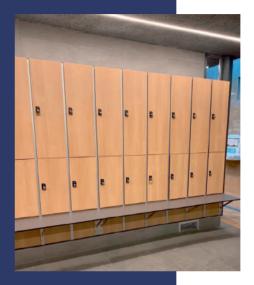

## \_\_ ARMARIO LOCKER SERIES

- Water, moisture and fire resistant
- Corrosion-free and rust-proof material
- Easy to clean no odours and fungal growth
- Wide range of colours & designs
- Easy to maintain
- Fully customizable & quick installation
- All the benefits of HYGREE Modular Toilet Cubicles