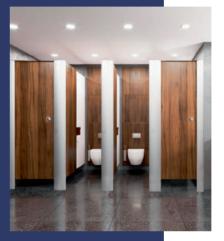

## \_\_ ELITE BOXOFINO SERIES

- Made of HPL Boards and Stainless Steel Accessories (S.S. Grade 304 upgradable to Grade 316)
- Supported by 50mm S.S. Shoe Box Panels at the bottom
- Elegant design, Superior Looks, Premium Aesthetics, Rich Look & Feel
- Preferred by luxurious spaces for a touch of elegance and panache

#### **CO-WORKING**

• Location: Anna Salai, Chennai

SEGMENT ARCHITECT CORPORATE OFFICE
CREATIVE ARCHITECTS &
INTERIORS

COLOUR OF DOORS

COLOUR OF PANELS &
DIVIDERS

243962 - WALNUT243962 - WALNUT