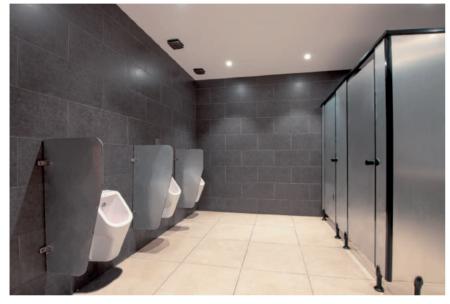

## — ORINATOIO DIVISORE URINAL DIVIDERS

- Made of HPL Boards and Stainless Steel Accessories
   (S.S. Grade 304 upgradable to Grade 316)
- DIY Easy-to-install, Aesthetic, Suave, Customizable
- Preferred for urinals at any location for enhanced privacy, hygiene and appearance