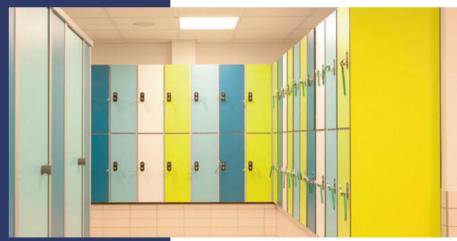

### \_\_ STAR NYLON SERIES

- Made of HPL Boards and Nylon Polyamide Accessories
- Supported by Adjustable Reinforced Nylon Polyamide Legs (100-150mm) at the bottom
- High-durability, rough-use, cost-effective, increased hygiene
- Preferred for public spaces with higher use volume

HANDLE

LEG

HINGE UNIVERSAL HINGE

DOOR CHANNEL CHANNEL CHANNEL