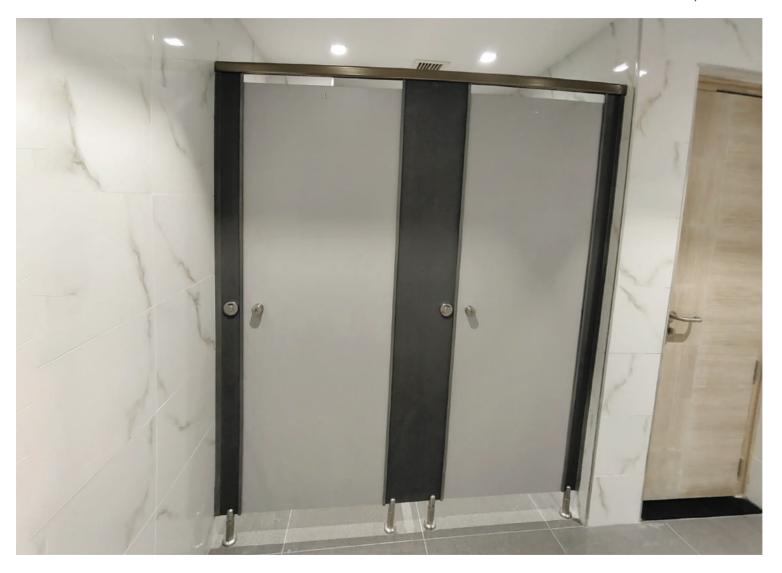

### \_\_ STAR NYLON SERIES

- Made of HPL Boards and Nylon Polyamide Accessories
- Supported by Adjustable Reinforced Nylon Polyamide Legs (100-150mm) at the bottom
- High-durability, rough-use, cost-effective, increased hygiene
- Preferred for public spaces with higher use volume

#### **BABAJI VIDYASHRAM**

#### THE VILLAGE INTERNATIONAL SCHOOL Location: OMR, Chennai

SEGMENT ARCHITECT EDUCATION
SAJITH AND VIVEK ARCHITECTS

COLOUR OF DOORS

COLOUR OF PANELS &

DIVIDERS

242166 - IVORY 242166 - IVORY