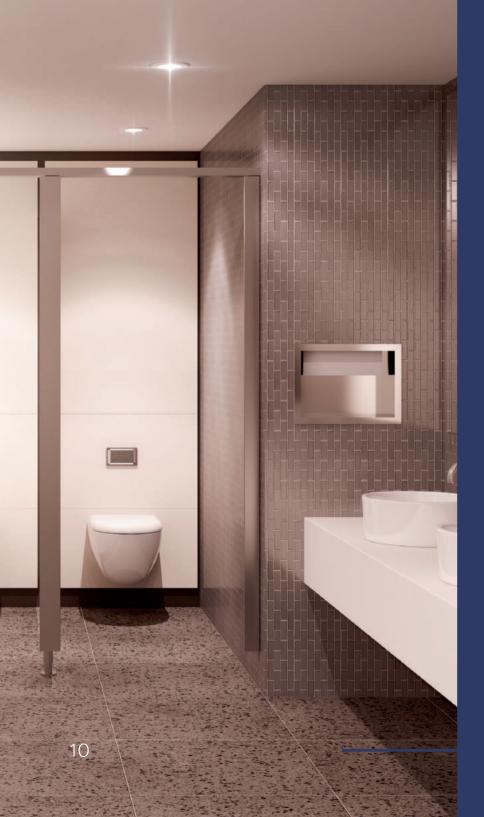

#### WHY HYGREE TOILET CUBICLES

The outlook of commercial spaces is rapidly changing – with ultra-modern, contemporary designs becoming the norm.

Every commercial building, from corporate offices to shopping malls, IT parks to schools, airports to co-working spaces, universities to metro stations, hospitals to multiplexes, institutions to clubhouses, factories to warehouses, community centres to theme parks, today strives to have cutting-edge technology, innovative design, swanky interiors and intuitive products, with an uncompromising focus on hygiene and convenience.

HYGREE's Rest Room solutions offer just the right match for your commercial spaces.

These eco-friendly products are made of **High Pressure Laminate (HPL) boards** combined with high-endurance accessories of nylon polyamide or stainless steel, offering unmatched durability and style.

Models, designs, colours, or specs – rest assured, you'll find your perfect rest room solutions with HYGREE Toilet Cubicles, Changing rooms, Shower rooms, Urinal dividers, Locker Rooms of the topmost quality, designed and customised to suit your needs with the ideal fit.