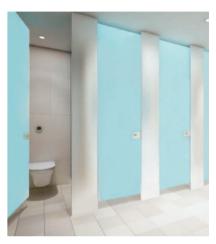

### \_ COSMIC STEEL SERIES

- Made of HPL Boards and Stainless Steel Accessories (S.S. Grade 304 upgradable to Grade 316)
- Supported by Adjustable S.S. Legs (100-150 mm) at the bottom
- Stylish, Aesthetic, High-Quality, Increased Strength
- Preferred by exclusive spaces for enhanced aesthetics

### KSIL **TECHNOCITY**

• Location: Trivandrum, KL

SEGMENT ARCHITECT IT PARK
C R NARAYANA RAO
ARCHITECTS

COLOUR OF DOORS

COLOUR OF PANELS &
DIVIDERS

256612 - LIME GREEN 24214 - PETAL