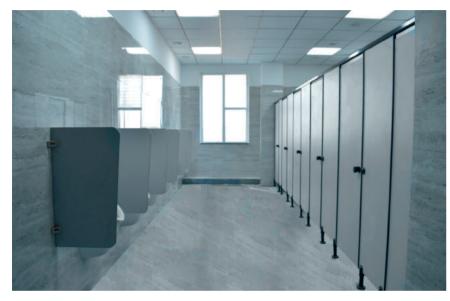

### \_ COSMIC STEEL SERIES

- Made of HPL Boards and Stainless Steel Accessories (S.S. Grade 304 upgradable to Grade 316)
- Supported by Adjustable S.S. Legs (100-150 mm) at the bottom
- Stylish, Aesthetic, High-Quality, Increased Strength
- Preferred by exclusive spaces for enhanced aesthetics

HANDLE

LEG

HINGE

**ROBE** 

**DOOR** CHANNEL CHANNEL CHANNEL

URINAL