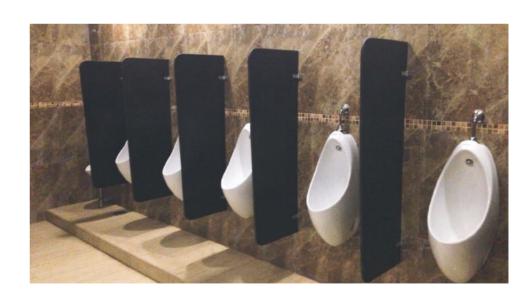

## — ORINATOIO DIVISORE URINAL DIVIDERS

- Made of HPL Boards and Stainless Steel Accessories
   (S.S. Grade 304 upgradable to Grade 316)
- DIY Easy-to-install, Aesthetic, Suave, Customizable
- Preferred for urinals at any location for enhanced privacy, hygiene and appearance

#### Babaji Vidyashram, OMR

QMax Test Equipments, OMR

E-Hotel, Royapettah