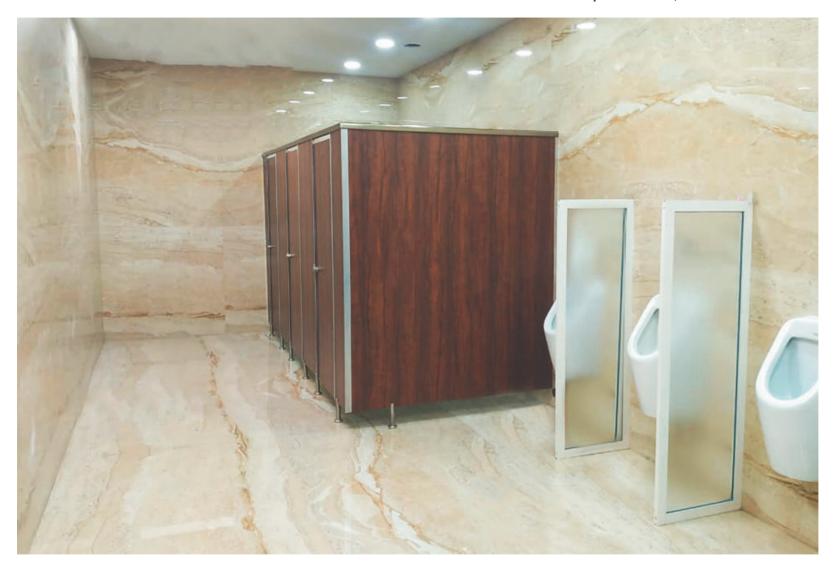

### \_ COSMIC STEEL SERIES

- Made of HPL Boards and Stainless Steel Accessories (S.S. Grade 304 upgradable to Grade 316)
- Supported by Adjustable S.S. Legs (100-150 mm) at the bottom
- Stylish, Aesthetic, High-Quality, Increased Strength
- Preferred by exclusive spaces for enhanced aesthetics

### KSIL **TECHNOCITY**

• Location: Trivandrum, KL

SEGMENT ARCHITECT IT PARK
C R NARAYANA RAO
ARCHITECTS

COLOUR OF DOORS

COLOUR OF PANELS &
DIVIDERS

256612 - LIME GREEN 24214 - PETAL

### SRM **UNIVERSITY**

• Location: Amaravati, AP

SEGMENT ARCHITECT EDUCATION

PERKINS + WILL, USA AND

PTK ARCHITECTS

COLOUR OF DOORS

COLOUR OF PANELS &
DIVIDERS

242166 - IVORY 242166 - IVORY