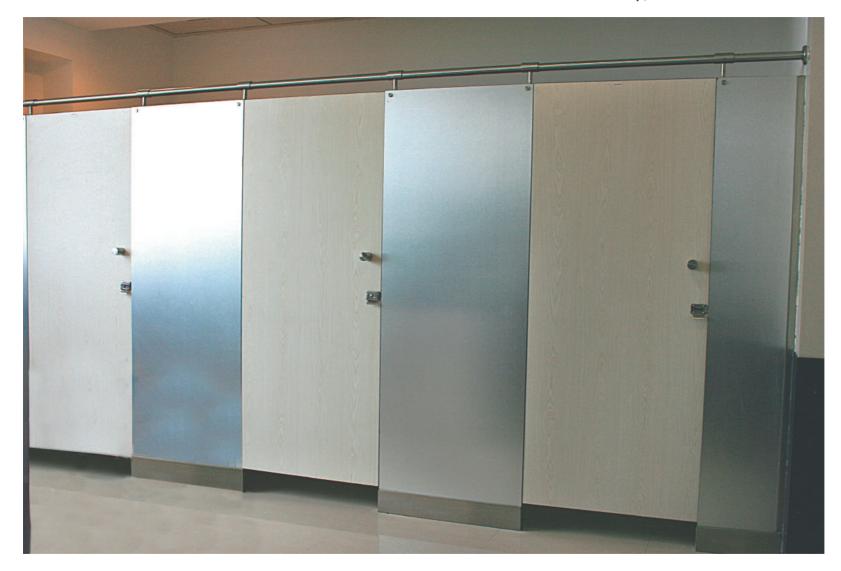

### \_ COSMIC STEEL SERIES

- Made of HPL Boards and Stainless Steel Accessories (S.S. Grade 304 upgradable to Grade 316)
- Supported by Adjustable S.S. Legs (100-150 mm) at the bottom
- Stylish, Aesthetic, High-Quality, Increased Strength
- Preferred by exclusive spaces for enhanced aesthetics

HANDLE

LEG

HINGE

**ROBE** 

**DOOR** CHANNEL CHANNEL CHANNEL

URINAL