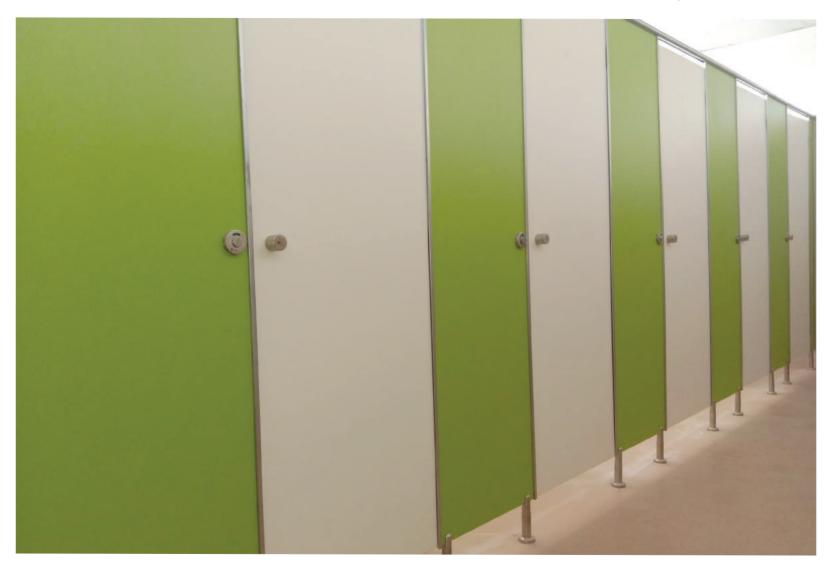

#### WHY HYGREE TOILET CUBICLES

The outlook of commercial spaces is rapidly changing – with ultra-modern, contemporary designs becoming the norm.

Every commercial building, from corporate offices to shopping malls, IT parks to schools, airports to co-working spaces, universities to metro stations, hospitals to multiplexes, institutions to clubhouses, factories to warehouses, community centres to theme parks, today strives to have cutting-edge technology, innovative design, swanky interiors and intuitive products, with an uncompromising focus on hygiene and convenience.

HYGREE's Rest Room solutions offer just the right match for your commercial spaces.

These eco-friendly products are made of **High Pressure Laminate (HPL) boards** combined with high-endurance accessories of nylon polyamide or stainless steel, offering unmatched durability and style.

Models, designs, colours, or specs – rest assured, you'll find your perfect rest room solutions with HYGREE Toilet Cubicles, Changing rooms, Shower rooms, Urinal dividers, Locker Rooms of the topmost quality, designed and customised to suit your needs with the ideal fit.

#### \_\_\_ SALIENT FEATURES

- Made of High Pressure Laminate (HPL) material, combining strength and durability
- Array of aesthetic designs, colours and finishes to choose from
- Ensures hygiene and ventilation key essentials for toilets
- Advanced anti-bacterial, anti-fungal and termite-proof material
- Water resistant except when soaked in stagnant water
- ▲ Above ground level easy maintenance & clean corners
- ♠ Easy to dismantle, shift or replace
- Efficient load-bearing reduced overall weight on structures compared to walls