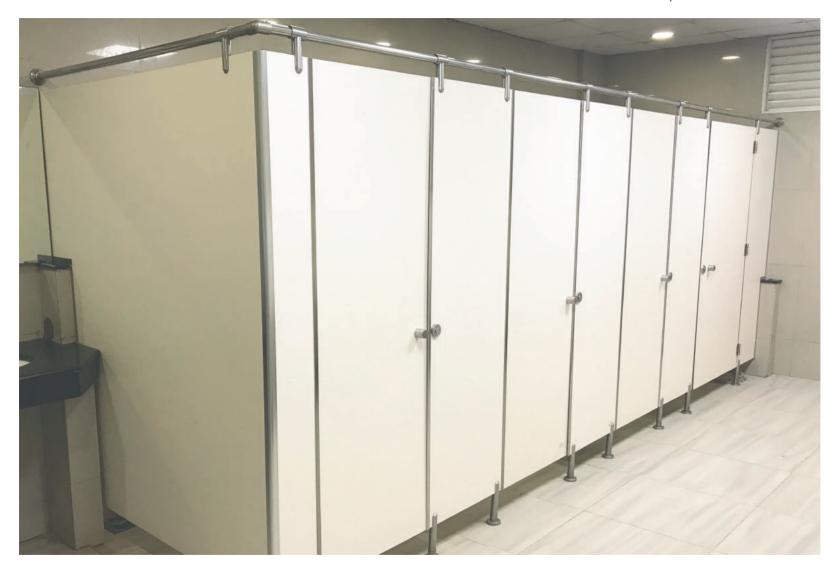

## \_\_ ELITE BOXOFINO SERIES

- Made of HPL Boards and Stainless Steel Accessories (S.S. Grade 304 upgradable to Grade 316)
- Supported by 50mm S.S. Shoe Box Panels at the bottom
- Elegant design, Superior Looks, Premium Aesthetics, Rich Look & Feel
- Preferred by luxurious spaces for a touch of elegance and panache

#### ASHOK LEYLAND

#### **HEADQUARTERS**

#### • Location: Guindy, Chennai

SEGMENT ARCHITECT CORPORATE OFFICE
HAFEEZ CONTRACTOR

COLOUR OF DOORS

COLOUR OF PANELS &
DIVIDERS

243930 - LIGHT PINE 118136 - METALLIC SILVER