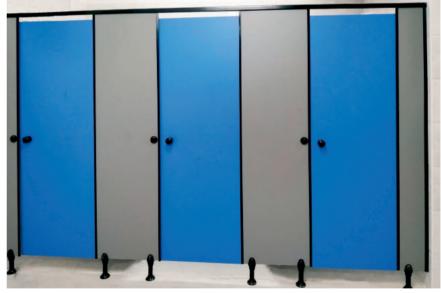

## \_\_ ELITE BOXOFINO SERIES

- Made of HPL Boards and Stainless Steel Accessories (S.S. Grade 304 upgradable to Grade 316)
- Supported by 50mm S.S. Shoe Box Panels at the bottom
- Elegant design, Superior Looks, Premium Aesthetics, Rich Look & Feel
- Preferred by luxurious spaces for a touch of elegance and panache

#### **CO-WORKING**

• Location: Anna Salai, Chennai

SEGMENT ARCHITECT CORPORATE OFFICE
CREATIVE ARCHITECTS &
INTERIORS

COLOUR OF DOORS

COLOUR OF PANELS &
DIVIDERS

243962 - WALNUT243962 - WALNUT

#### ASHOK LEYLAND

#### **HEADQUARTERS**

#### • Location: Guindy, Chennai

SEGMENT ARCHITECT CORPORATE OFFICE
HAFEEZ CONTRACTOR

COLOUR OF DOORS

COLOUR OF PANELS &
DIVIDERS

243930 - LIGHT PINE 118136 - METALLIC SILVER