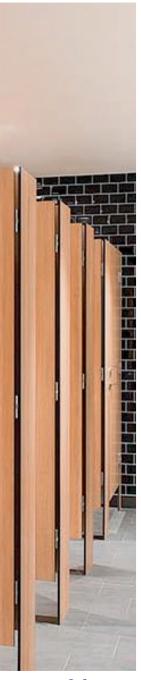

### \_\_ STAR NYLON SERIES

- Made of HPL Boards and Nylon Polyamide Accessories
- Supported by Adjustable Reinforced Nylon Polyamide Legs (100-150mm) at the bottom
- High-durability, rough-use, cost-effective, increased hygiene
- Preferred for public spaces with higher use volume

HANDLE

LEG

HINGE UNIVERSAL HINGE

DOOR CHANNEL CHANNEL CHANNEL