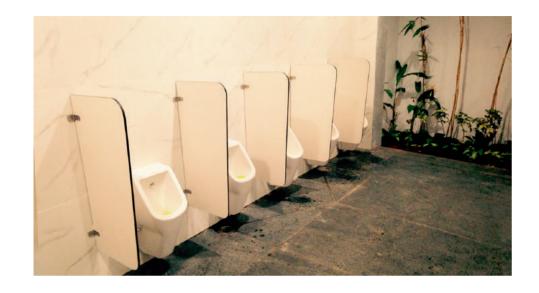

## — ORINATOIO DIVISORE URINAL DIVIDERS

- Made of HPL Boards and Stainless Steel Accessories
   (S.S. Grade 304 upgradable to Grade 316)
- DIY Easy-to-install, Aesthetic, Suave, Customizable
- Preferred for urinals at any location for enhanced privacy, hygiene and appearance

#### Babaji Vidyashram, OMR

QMax Test Equipments, OMR

E-Hotel, Royapettah