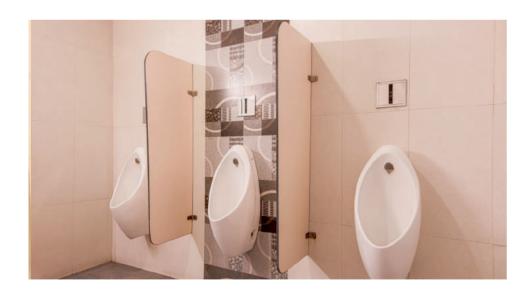

## — ORINATOIO DIVISORE URINAL DIVIDERS

- Made of HPL Boards and Stainless Steel Accessories
   (S.S. Grade 304 upgradable to Grade 316)
- DIY Easy-to-install, Aesthetic, Suave, Customizable
- Preferred for urinals at any location for enhanced privacy, hygiene and appearance

#### Babaji Vidyashram, OMR

QMax Test Equipments, OMR

E-Hotel, Royapettah