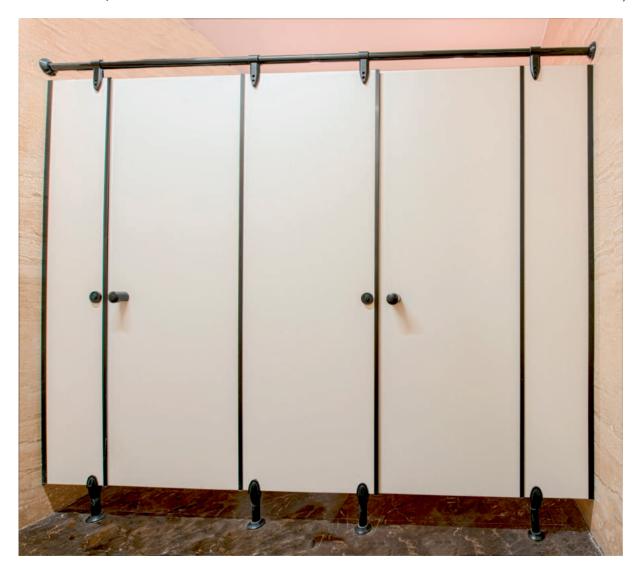

### \_\_ STAR NYLON SERIES

- Made of HPL Boards and Nylon Polyamide Accessories
- Supported by Adjustable Reinforced Nylon Polyamide Legs (100-150mm) at the bottom
- High-durability, rough-use, cost-effective, increased hygiene
- Preferred for public spaces with higher use volume

HANDLE

LEG

HINGE UNIVERSAL HINGE

DOOR CHANNEL CHANNEL CHANNEL