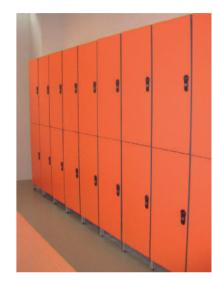

## \_\_ ARMARIO LOCKER SERIES

- Water, moisture and fire resistant
- Corrosion-free and rust-proof material
- Easy to clean no odours and fungal growth
- Wide range of colours & designs
- Easy to maintain
- Fully customizable & quick installation
- All the benefits of HYGREE Modular Toilet Cubicles