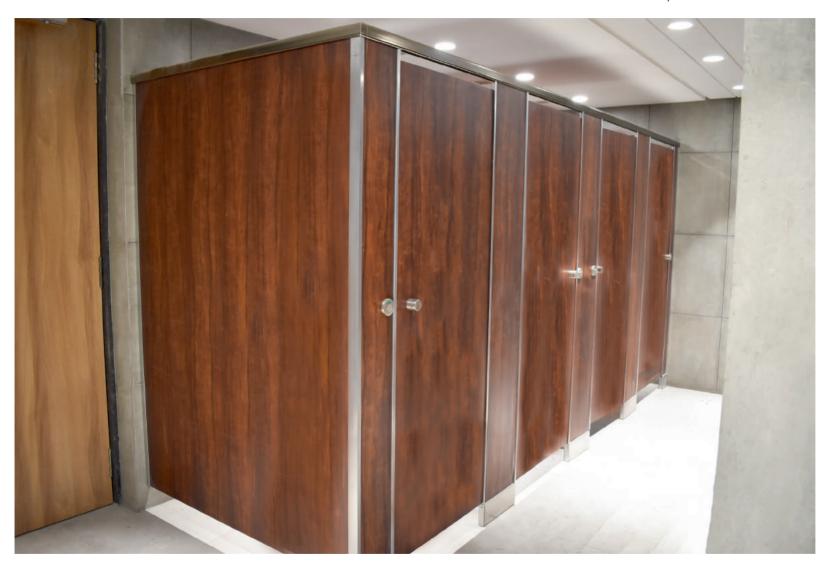

## \_\_ ELITE BOXOFINO SERIES

- Made of HPL Boards and Stainless Steel Accessories (S.S. Grade 304 upgradable to Grade 316)
- Supported by 50mm S.S. Shoe Box Panels at the bottom
- Elegant design, Superior Looks, Premium Aesthetics, Rich Look & Feel
- Preferred by luxurious spaces for a touch of elegance and panache

#### ASHOK LEYLAND

#### **HEADQUARTERS**

#### • Location: Guindy, Chennai

SEGMENT ARCHITECT CORPORATE OFFICE
HAFEEZ CONTRACTOR

COLOUR OF DOORS

COLOUR OF PANELS &
DIVIDERS

243930 - LIGHT PINE 118136 - METALLIC SILVER