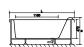

**HJT-103-** MODEL: MC WAY **Size:** 1700X810X610MM

HJT-104- Size: 1500X810X610MM

**Description:** Acrylic whirlpool bath tub

#### Features & options

- I. Water jets- hydraulic massage
- 2. Chromatherapy-light
- 3. Hand shower with multi flow
- 4. Hot & cold mixer
- 5. Spout- deluxe
- 6. Drainer
- 7. Over flow
- 8. Pump for whirlpool
- 9. Stainless steel frame

- I. Touch control panel
- 2. Ozonizer- sterlization system
- 3. Temperature control heater
- 4. Air massage function
- 5. Music / radio player
- 6. Water lines cleaning system
- 7. Available version- left or right