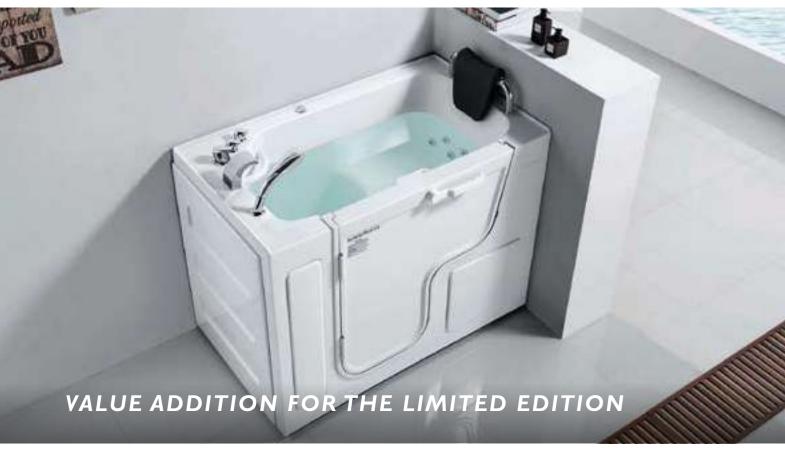

#### HYGREE-We Care SPECIAL ELDER CARE BATH

HJTE-127

MODEL: PALOUSE **Size:** 1300X750X950MM

Description: Acrylic whirlpool bath tub

#### Features & options

- I. Water jets- hydraulic massage
- 2. Chromatherapy-light
- 3. Hand shower with multi flow
- 4. Hot & cold mixer
- 5. Spout- deluxe
- 6. Drainer
- 7. Over flow
- 8. Pump for whirlpool
- 9. Stainless steel frame
- 10. Three sides panel

#### More options:

- I. Touch control panel
- 2. Ozonizer- sterlization system
- 3. Temperature control heater
- 4. Music / radio player
- 5. Water lines cleaning system
- 6. Available version only one