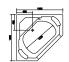

## CORNER

## Classic Curvatures

Corner baths have a way of transforming your home to a very own spa-like retreat. Maximise Your Floor Space Using Less Wall Space.

MODEL: BIGAR

**Size:** I500XI500X700MM

Description: Acrylic whirlpool bath tub