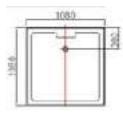

# STEAM SHOWER CABIN - GLASS CONCEPT

Model Number: HSR 055 Model ROTORUA

Material: Glass

Size: 1080X1080X2230MM

Seating: I Person