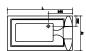

MODEL: VICTORIA

Size: 1750X850X650MM

Description: Acrylic whirlpool bath tub

#### Features & options

- I. Water jets- hydraulic massage
- 2. Waterfal- cascade side panel
- 3. Chromatherapy-light
- 4. Hand shower with multi flow
- 5. Hot & cold mixer
- 6. Spout- waterfal
- 7. Drainer

- 8. Over flow
- 9. Pump for whirlpool
- 10. Touch control panel
- II. Automatic water lines cleaning system
- 13. Stainless steel frame
- 14. Three sides panel

#### More options:

- I. Ozonizer- sterlization system
- 2. Temperature control heater
- 3. Music / radio player
- 4. Available version- only one

MODEL: DETIAN

Size: 1700X800X600MM

Description: Acrylic whirlpool bath tub