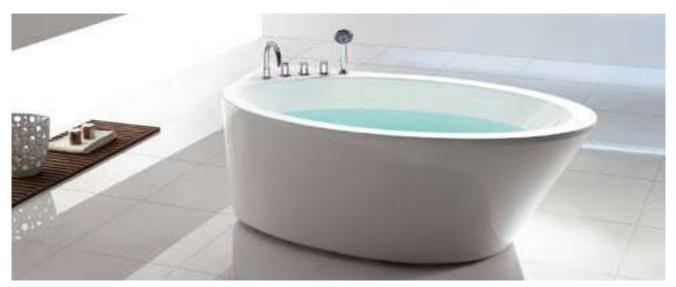

**Hygree** wide-range of bathtubs are specially designed to maximise the little time you have for yourself. Unwind in a luxurious sanctuary for relaxation and meditation.

**MODEL: HAVASU** 

SIZE: 1900X900X650MM

Description: Acrylic whirlpool bath tub