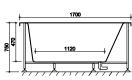

**Hygree** wide-range of bathtubs are specially designed to maximise the little time you have for yourself. Unwind in a luxurious sanctuary for relaxation and meditation.

**MODEL: HAVASU** 

SIZE: 1900X900X650MM

Description: Acrylic whirlpool bath tub