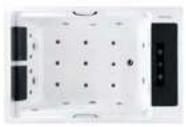

**Hygree** wide-range of bathtubs are specially designed to maximise the little time you have for yourself. Unwind in a luxurious sanctuary for relaxation and meditation.

**MODEL: HAVASU** 

SIZE: 1900X900X650MM

Description: Acrylic whirlpool bath tub

#### Features & options

- I. Water jets- hydraulic massage
- 2. Waterfal- cascade side panel
- 3. Chromatherapy-light
- 4. Hand shower with multi flow
- 5. Hot & cold mixer
- 6. Spout- waterfal
- 7. Drainer
- 8. Over flow
- 9. Pump for whirlpool
- 10. Touch control panel
- 11. Automatic water lines cleaning system
- 13. Stainless steel frame
- 14. Three sides panel

- I. Ozonizer- sterlization system
- 2. Temperature control heater
- 3. Music / radio player
- 4. Available version- only one

Chromatheraphy LED Light water jet

Cascade Flow technology creates a shower experience similar to standing under a waterfall. A curved slit allows a wide stream of water to flow, warming and soothing the entire body for long-lasting relaxation.