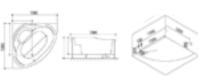

## Classic Curvatures

Corner baths have a way of transforming your home to a very own spa-like retreat. Maximise Your Floor Space Using Less Wall Space.

MODEL: BIGAR

**Size:** I500XI500X700MM

Description: Acrylic whirlpool bath tub

#### Features & options

- I. Water jets- hydraulic massage
- 2. Chromatherapy-light
- 3. Hand shower with multi flow
- 4. Hot & cold mixer
- 5. Spout-Waterfal
- 6. Drainer
- 7. Over flow
- 8. Pump for whirlpool
- 9. Stainless steel frame
- 10. Corner orientation

- I. Touch control panel
- 2. Ozonizer- sterlization system
- 3. Temperature control heater
- 4. Air massage function
- 5. Music / radio player
- 6. Water lines cleaning system
- 7. Available version- only one