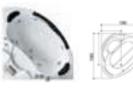

**MODEL: YOSEMITE** Size: 1400X1400X710MM

Description: Acrylic whirlpool bath tub

#### Features & options

- I. Water jets- hydraulic massage
- 2. Waterfal- cascade side panel
- 3. Chromatherapy-light
- 4. Electronic hot & cold mixer
- 5. Spout- special
- 6. Drainer
- 7. Over flow
- 8. Pump for whirlpool
- 9. Touch control panel
- 10. Automatic water lines cleaning system
- 11. Stainless steel frame
- 12. Corner orientation- round

#### More options-

- I. Ozonizer- sterlization system
- 2. Temperature control heater
- 3. Music / radio player
- 4. Available version- only one

Let your Senses soar, deep in the lap of ripples. Soothing beyond your comprehension.