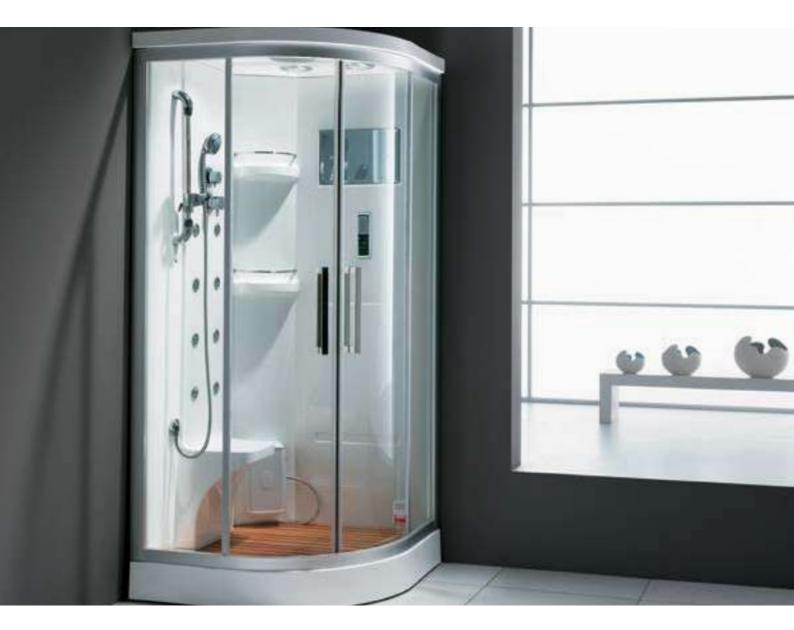

# Shower Space

From floor to ceiling, wall to wall, Hygree offers you all the products needed to create a dream shower for every style and lifestyle.

# STEAM SHOWER CABIN - GLASS CONCEPT

Model Number: HSR 055 Model ROTORUA

Material: Glass

Size: 1080X1080X2230MM

Seating: I Person

# **DESCRIPTION**

Acrylic tray and body with tempered glass

# Features & options

- Steam bath with temperature & timer settings
- 2. Hand shower with multi flow & slide bar
- 3. Body massage- water jets/ spray
- 4. Hot & cold mixer
- 5. Exhaust fan