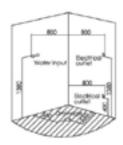

# STEAM SHOWER CABIN - GLASS CONCEPT

Model Number: HSR 055 Model ROTORUA

Material: Glass

Size: 1080X1080X2230MM

Seating: I Person

# **DESCRIPTION**

Acrylic tray and body with tempered glass

# Features & options

- Steam bath with temperature & timer settings
- 2. Hand shower with multi flow & slide bar
- 3. Body massage- water jets/ spray
- 4. Hot & cold mixer
- 5. Exhaust fan