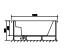

**Hygree** wide-range of bathtubs are specially designed to maximise the little time you have for yourself. Unwind in a luxurious sanctuary for relaxation and meditation.

**MODEL: HAVASU** 

SIZE: 1900X900X650MM

Description: Acrylic whirlpool bath tub