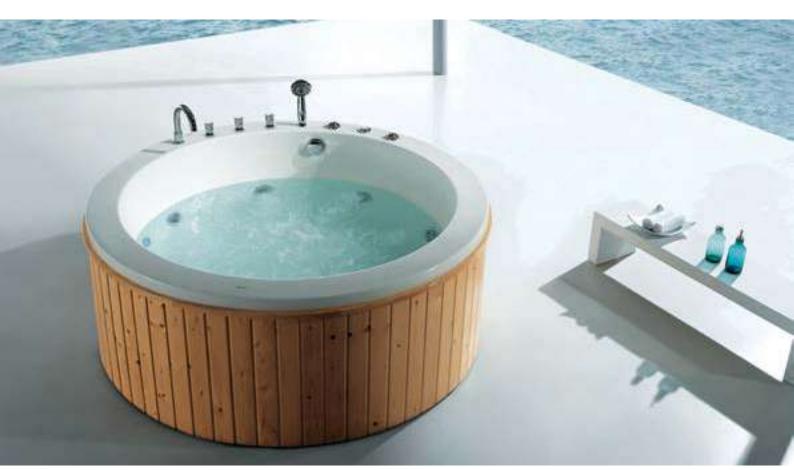

ation system
- 2. Temperature control heater
- 3. Music / radio player
- 4. Available version- only one



Let your Senses soar, deep in the lap of ripples. Soothing beyond your comprehension.











HJT-124 MODEL: PLITVICE Size: 1500X1500X620MM

Description: Acrylic whirlpool bath tub

#### Features & options

- I. Water jets- hydraulic massage
- 2. Chromatherapy-light
- 3. Hand shower with multi flow
- 4. Hot & cold mixer
- 5. Spout- waterfal
- 6. Drainer
- 7. Over flow
- 8. Pump for whirlpool
- 9. Stainless steel frame
- 10. Corner orientation- round

#### More options:

- I. Touch control panel
- 2. Ozonizer- sterlization system
- 3. Temperature control heater
- 4. Air massage function
- 5. Music / radio player
- 6. Water lines cleaning system
- 7. Available version- only one











MODEL: MULTNOMAH Size: 1600X1600X650MM

Description: Acrylic whirlpool bath tub

#### Features & options

- I. Water jets- hydraulic massage
- 2. Chromatherapy-light
- 3. Hand shower with multi flow
- 4. Hot & cold mixer
- 5. Spout- deluxe
- 6. Drainer
- 7. Over flow
- 8. Pump for whirlpool
- 9. Stainless steel frame
- 10. Free standing round

- I. Touch control panel
- 2. Ozonizer- sterlization system
- 3. Air massage function
- 4. Music / radio player
- 5. Water lines cleaning system
- 6. Available version- only one









MODEL: GAPING GILL **Size:** 1500X1500X690MM

Description: Acrylic whirlpool bath tub

#### Features & options

- I. Water jets- hydraulic massage
- 2. Chromatherapy-light
- 3. Hand shower with multi flow
- 4. Hot & cold mixer
- 5. Spout- deluxe
- 6. Drainer
-