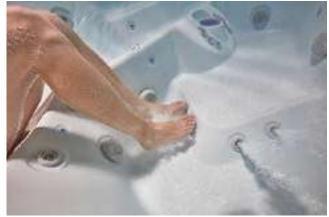

## Water quite aptly called the "Elixir of life"

People have always been naturally drawn to water as a source of comfort - The soothing sounds of a bubbling brook, the relaxing steam of a natural hot spring. Water therapy in a Whirlpool Hot Tub combines all the best calming features of water - opening the blood vessels to improve circulation, relaxing the muscles and providing an escape from the pressures of daily life.

Warm water or "HYDRO" therapy can promote relaxation, pain relief & much more....

#### **RELEASES ENDORPHINS**

Buoyancy eases pressure in joints and muscles, while heat increases blood flow to muscles and accelerates healing. Additionally, Hot tub jets provide therapeutic massage, stimulating the release of endorphins, which are the body's natural painkiller.