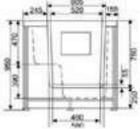

#### HYGREE-We Care SPECIAL ELDER CARE BATH

HJTE-127

MODEL: PALOUSE **Size:** 1300X750X950MM

Description: Acrylic whirlpool bath tub

#### Features & options

- I. Water jets- hydraulic massage
- 2. Chromatherapy-light
- 3. Hand shower with multi flow
- 4. Hot & cold mixer
- 5. Spout- deluxe
- 6. Drainer
- 7. Over flow
- 8. Pump for whirlpool
- 9. Stainless steel frame
- 10. Three sides panel

#### More options:

- I. Touch control panel
- 2. Ozonizer- sterlization system
- 3. Temperature control heater
- 4. Music / radio player
- 5. Water lines cleaning system
- 6. Available version only one