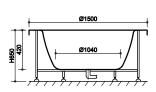

**Hygree** wide-range of bathtubs are specially designed to maximise the little time you have for yourself. Unwind in a luxurious sanctuary for relaxation and meditation.

**MODEL: HAVASU** 

SIZE: 1900X900X650MM

Description: Acrylic whirlpool bath tub