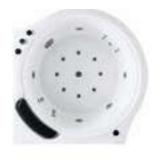

MODEL: MULTNOMAH Size: 1600X1600X650MM

Description: Acrylic whirlpool bath tub

#### Features & options

- I. Water jets- hydraulic massage
- 2. Chromatherapy-light
- 3. Hand shower with multi flow
- 4. Hot & cold mixer
- 5. Spout- deluxe
- 6. Drainer
- 7. Over flow
- 8. Pump for whirlpool
- 9. Stainless steel frame
- 10. Free standing round

- I. Touch control panel
- 2. Ozonizer- sterlization system
- 3. Air massage function
- 4. Music / radio player
- 5. Water lines cleaning system
- 6. Available version- only one

MODEL: GAPING GILL **Size:** 1500X1500X690MM