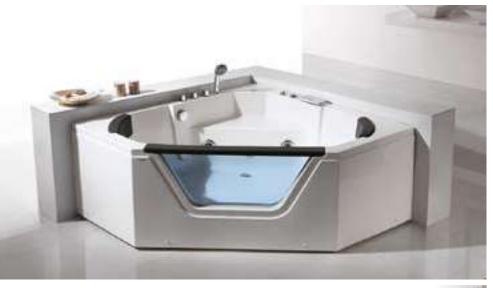

## CORNER

## Classic Curvatures

Corner baths have a way of transforming your home to a very own spa-like retreat. Maximise Your Floor Space Using Less Wall Space.

MODEL: BIGAR

**Size:** I500XI500X700MM

Description: Acrylic whirlpool bath tub