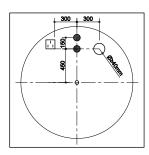

MODEL: MULTNOMAH Size: 1600X1600X650MM

Description: Acrylic whirlpool bath tub

#### Features & options

- I. Water jets- hydraulic massage
- 2. Chromatherapy-light
- 3. Hand shower with multi flow
- 4. Hot & cold mixer
- 5. Spout- deluxe
- 6. Drainer
- 7. Over flow
- 8. Pump for whirlpool
- 9. Stainless steel frame
- 10. Free standing round

- I. Touch control panel
- 2. Ozonizer- sterlization system
- 3. Air massage function
- 4. Music / radio player
- 5. Water lines cleaning system
- 6. Available version- only one

MODEL: GAPING GILL **Size:** 1500X1500X690MM