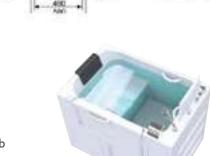

**Hygree** wide-range of bathtubs are specially designed to maximise the little time you have for yourself. Unwind in a luxurious sanctuary for relaxation and meditation.

**MODEL: HAVASU** 

SIZE: 1900X900X650MM

Description: Acrylic whirlpool bath tub

#### Features & options

- I. Water jets- hydraulic massage
- 2. Waterfal- cascade side panel
- 3. Chromatherapy-light
- 4. Hand shower with multi flow
- 5. Hot & cold mixer
- 6. Spout- waterfal
- 7. Drainer
- 8. Over flow
- 9. Pump for whirlpool
- 10. Touch control panel
- 11. Automatic water lines cleaning system
- 13. Stainless steel frame
- 14. Three sides panel

- I. Ozonizer- sterlization system
- 2. Temperature control heater
- 3. Music / radio player
- 4. Available version- only one

Chromatheraphy LED Light water jet

Cascade Flow technology creates a shower experience similar to standing under a waterfall. A curved slit allows a wide stream of water to flow, warming and soothing the entire body for long-lasting relaxation.