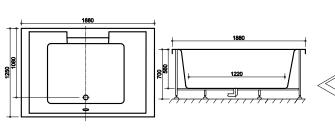

MODEL: SUTHERLAND **Size:** 1860×1220×700MM

Description: Acrylic whirlpool bath tub

#### Features & options

- I. Water jets- hydraulic massage
- 2. Waterfal- cascade side panel
- 3. Chromatherapy-light
- 4. Hand shower with multi flow
- 5. Hot & cold mixer
- 6. Spout- waterfal
- 7. Drainer
- 8. Over flow

- 10. Touch control panel
- II. Automatic water lines cleaning system
- 12. Stainless steel frame
- 13. Three sides panel

#### More options:

- I. Ozonizer- sterlization system
- 2. Temperature control heater
- 3. Music / radio player
- 4. Available version- only one

**MODEL: TUGELA** 

**Size:** 1880×1250×700MM

Description: Acrylic whirlpool bath tub