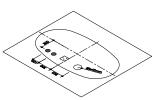

**Hygree** wide-range of bathtubs are specially designed to maximise the little time you have for yourself. Unwind in a luxurious sanctuary for relaxation and meditation.

**MODEL: HAVASU** 

SIZE: 1900X900X650MM

Description: Acrylic whirlpool bath tub

#### Features & options

- I. Water jets- hydraulic massage
- 2. Waterfal- cascade side panel
- 3. Chromatherapy-light
- 4. Hand shower with multi flow
- 5. Hot & cold mixer
- 6. Spout- waterfal
- 7. Drainer
- 8. Over flow
- 9. Pump for whirlpool
- 10. Touch control panel
- 11. Automatic water lines cleaning system
- 13. Stainless steel frame
- 14. Three sides panel

- I. Ozonizer- sterlization system
- 2. Temperature control heater
- 3. Music / radio player
- 4. Available version- only one

Chromatheraphy LED Light water jet

Cascade Flow technology creates a shower experience similar to standing under a waterfall. A curved slit allows a wide stream of water to flow, warming and soothing the entire body for long-lasting relaxation.