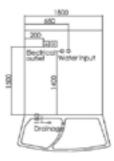

MODEL: SUTHERLAND **Size:** 1860×1220×700MM

Description: Acrylic whirlpool bath tub

#### Features & options

- I. Water jets- hydraulic massage
- 2. Waterfal- cascade side panel
- 3. Chromatherapy-light
- 4. Hand shower with multi flow
- 5. Hot & cold mixer
- 6. Spout- waterfal
- 7. Drainer
- 8. Over flow

- 10. Touch control panel
- II. Automatic water lines cleaning system
- 12. Stainless steel frame
- 13. Three sides panel

#### More options:

- I. Ozonizer- sterlization system
- 2. Temperature control heater
- 3. Music / radio player
- 4. Available version- only one

**MODEL: TUGELA** 

**Size:** 1880×1250×700MM

Description: Acrylic whirlpool bath tub