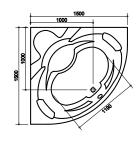

#### Features & options

- I. Water jets- hydraulic massage
- 2. Waterfal- cascade side panel
- 3. Chromatherapy-light
- 4. Electronic hot & cold mixer
- 5. Spout- special
- 6. Drainer
- 7. Over flow
- 8. Pump for whirlpool
- 9. Touch control panel
- 10. Automatic water lines cleaning system
- 11. Stainless steel frame
- 12. Corner orientation- round

#### More options-

- I. Ozonizer- sterlization system
- 2. Temperature control heater
- 3. Music / radio player
- 4. Available version- only one

Let your Senses soar, deep in the lap of ripples. Soothing beyond your comprehension.