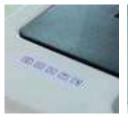

#### Features & options

- I. Water jets- hydraulic massage
- 2. Waterfal- cascade side panel
- 3. Chromatherapy-light
- 4. Hand shower with multi flow
- 5. Hot & cold mixer
- 6. Spout- waterfal
- 7. Drainer
- 8. Over flow
- 9. Pump for whirlpool
- 10. Touch control panel
- 11. Automatic water lines cleaning system
- 13. Stainless steel frame
- 14. Three sides panel

# More options-

- I. Foot massager
- 2. Available version- left or right

13. Music / radio player

11. Speaker phone

12. Shampoo rack

10. Touch control panel

9. Ozonizer- sterlization system

6. Top light