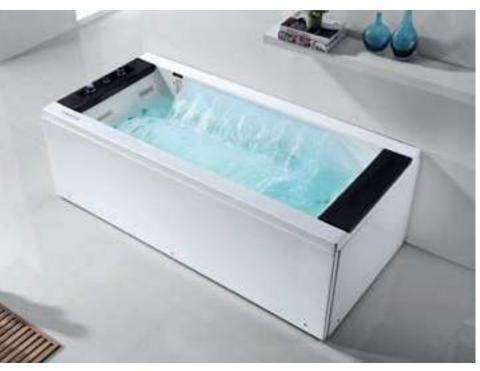

**Hygree** wide-range of bathtubs are specially designed to maximise the little time you have for yourself. Unwind in a luxurious sanctuary for relaxation and meditation.

**MODEL: HAVASU** 

SIZE: 1900X900X650MM

Description: Acrylic whirlpool bath tub

#### Features & options

- I. Water jets- hydraulic massage
- 2. Waterfal- cascade side panel
- 3. Chromatherapy-light
- 4. Hand shower with multi flow
- 5. Hot & cold mixer
- 6. Spout- waterfal
- 7. Drainer
- 8. Over flow
- 9. Pump for whirlpool
- 10. Touch control panel
- 11. Automatic water lines cleaning system
- 13. Stainless steel frame
- 14. Three sides panel

- I. Ozonizer- sterlization system
- 2. Temperature control heater
- 3. Music / radio player
- 4. Available version- only one

Chromatheraphy LED Light water jet

Cascade Flow technology creates a shower experience similar to standing under a waterfall. A curved slit allows a wide stream of water to flow, warming and soothing the entire body for long-lasting relaxation.