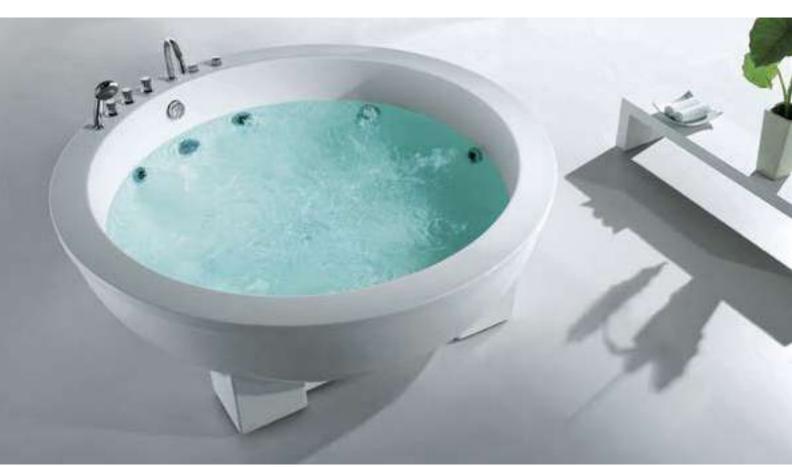

MODEL: MULTNOMAH Size: 1600X1600X650MM

Description: Acrylic whirlpool bath tub

#### Features & options

- I. Water jets- hydraulic massage
- 2. Chromatherapy-light
- 3. Hand shower with multi flow
- 4. Hot & cold mixer
- 5. Spout- deluxe
- 6. Drainer
- 7. Over flow
- 8. Pump for whirlpool
- 9. Stainless steel frame
- 10. Free standing round

- I. Touch control panel
- 2. Ozonizer- sterlization system
- 3. Air massage function
- 4. Music / radio player
- 5. Water lines cleaning system
- 6. Available version- only one

MODEL: GAPING GILL **Size:** 1500X1500X690MM