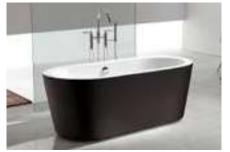

IMA

Description: Acrylic whirlpool bath tub

#### Features & options

- I. Water jets- hydraulic massage
- 2. Chromatherapy-light
- 3. Hand shower with multi flow
- 4. Hot & cold mixer
- 5. Spout- deluxe
- 6. Drainer
- 7. Over flow
- 8. Pump for whirlpool
- 9. Stainless steel frame
- 10. Free standing round

#### More options:

- I. Touch control panel
- 2. Ozonizer- sterlization system
- 3. Air massage function
- 4. Music / radio player
- 5. Water lines cleaning system
- 6. Available version- only one



ive your bathroom the ultimate in relaxation with trying a deep soaking tub design







HFST-201-Size: 1800X800X600MM MODEL: SVARTIFOSS



**HFST-202-Size:** 1750X950X600MM **MODEL: TRUMMELBACH** 



**HFST-204-Size:** 1700X800X600MM **HFST-204S-Size:** 1600X800X600MM

MODEL: TOKETEE



**HFST-205-Size:** |700X800X600MM **HFST-205S-Size:** |600X800X600MM **HFST-205SS-Size:** |500X750X580MM

MODEL: SHOSHONE



**HFST-208-Size:** | 1700×700×600MM

**MODEL: ERAWAN** 





# Shower Space

From floor to ceiling, wall to wall, Hygree offers you all the products needed to create a dream shower for every style and lifestyle.







# STEAM SHOWER CABIN - GLASS CONCEPT

Model Number: HSR 055 Model ROTORUA

Material: Glass

Size: 1080X1080X2230MM

Seating: I Person

# **DESCRIPTION**

Acrylic tray and body with tempered glass

# Features & options

- Steam bath with temperature & timer settings
- 2. Hand shower with multi flow & slide bar
- 3. Body massage- water jets/ spray
- 4. Hot & cold mixer
- 5. Exhaust fan







# More options-

- I. Foot massager
- 2. Available version-