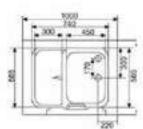

#### **HJTE-126**

MODEL: CASCADAS **Size:** 1000X780X950MM

Description: Acrylic whirlpool bath tub

#### Features & options

- I. Water jets- hydraulic massage
- 2. Chromatherapy-light
- 3. Hand shower with multi flow
- 4. Hot & cold mixer
- 5. Spout- deluxe
- 6. Drainer
- 7. Over flow
- 8. Pump for whirlpool
- 9. Stainless steel frame
- 10. Three sides panel

- I. Touch control panel
- 2. Ozonizer- sterlization system
- 3. Temperature control heater
- 4. Music / radio player
- 5. Water lines cleaning system
- 6. Available version only one

"Sometimes the most important thing in a whole day is the rest we take between two deep breaths." - Etty Hillesum