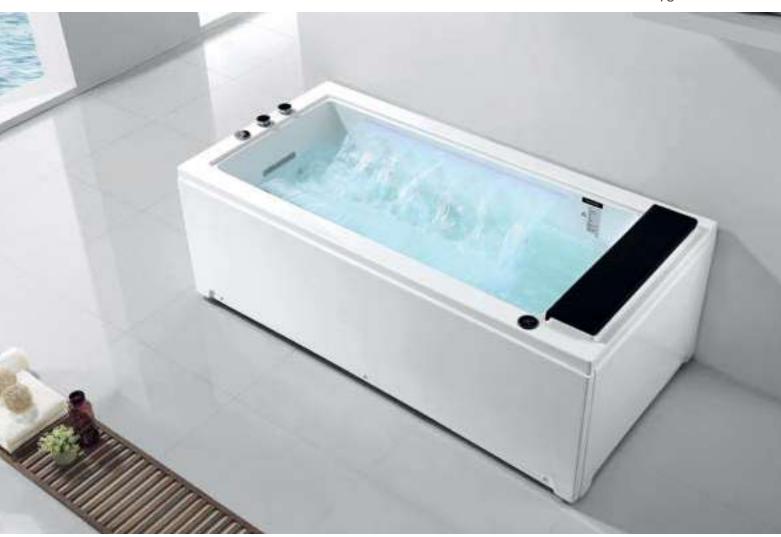

**Hygree** wide-range of bathtubs are specially designed to maximise the little time you have for yourself. Unwind in a luxurious sanctuary for relaxation and meditation.

**MODEL: HAVASU** 

SIZE: 1900X900X650MM

Description: Acrylic whirlpool bath tub

#### Features & options

- I. Water jets- hydraulic massage
- 2. Waterfal- cascade side panel
- 3. Chromatherapy-light
- 4. Hand shower with multi flow
- 5. Hot & cold mixer
- 6. Spout- waterfal
- 7. Drainer
- 8. Over flow
- 9. Pump for whirlpool
- 10. Touch control panel
- 11. Automatic water lines cleaning system
- 13. Stainless steel frame
- 14. Three sides panel

- I. Ozonizer- sterlization system
- 2. Temperature control heater
- 3. Music / radio player
- 4. Available version- only one

Chromatheraphy LED Light water jet

Cascade Flow technology creates a shower experience similar to standing under a waterfall. A curved slit allows a wide stream of water to flow, warming and soothing the entire body for long-lasting relaxation.