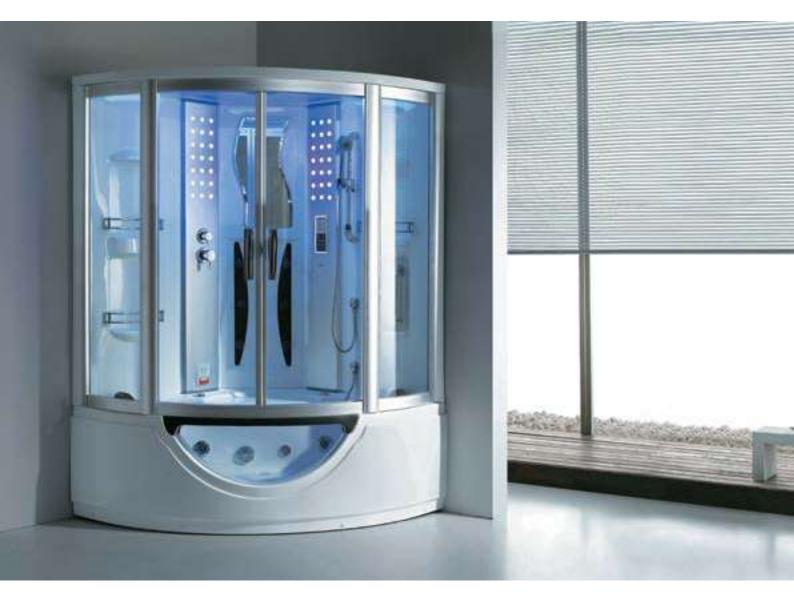

# STEAM CABIN WITH MASSAGE TUB CONCEPT

Model Number: HST 002 Model BIANCO Material: Acrylic

Size: 1360X1360X2280MM

Seating: I Person

## **DESCRIPTION**

Acrylic whirlpool bath tub and body

# Features & options

- Steam bath with temperature & timer settings
- 2. Touch control panel
- 3. Hot & cold mixer
- 4. Top shower
- 5. Hand shower with multi flow & slide bar
- 6. Body massage- water jets/ spray
- 7. Exhaust fan
- 8. Top light
- 9. Speaker
- 10. Speaker phone
- II. Shampoo rack
- 12. Music / radio player
- 13. Corner orientation

## Bath tub

- I. Water jets- hydraulic massage
- 2. Chromatherapy-light
- 3. Hand shower with multi flow
- 4. Hot & cold mixer
- 5. Spout- waterfal
- 6. Drainer
- 7. Over flow
- 8. Pump for whirlpool
- 9. Stainless steel frame
- 10. Tempered glass front panel
- II. Corner orientation

- I. Ozonizer- sterlization system
- 2. Temperature control heater
- 3. Air massage function
- 4. Music / radio player
- 5. Foot massager
- 6. Water lines cleaning system
- 7. Available version- only one