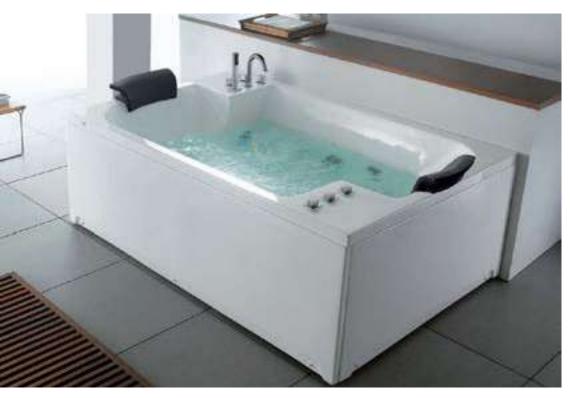

#### More options:

- I. Ozonizer- sterlization system
- 2. Temperature control heater
- 3. Music / radio player
- 4. Available version- only one

**MODEL: TUGELA** 

**Size:** 1880×1250×700MM

Description: Acrylic whirlpool bath tub

#### Features & options

- I. Water jets- hydraulic massage
- 2. Chromatherapy-light
- 3. Hand shower with multi flow
- 4. Hot & cold mixer
- 5. Spout- deluxe
- 6. Drainer

- 7. Over flow
- 8. Pump for whirlpool
- 9. Stainless steel frame

- I. Touch control panel
- 2. Ozonizer- sterlization system
- 3. Temperature control heater
- 4. Air massage function
- 5. Music / radio player
- 6. Water lines cleaning system
- 7. Available version- left or right