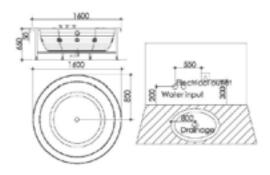

MODEL: MULTNOMAH Size: 1600X1600X650MM

Description: Acrylic whirlpool bath tub

#### Features & options

- I. Water jets- hydraulic massage
- 2. Chromatherapy-light
- 3. Hand shower with multi flow
- 4. Hot & cold mixer
- 5. Spout- deluxe
- 6. Drainer
- 7. Over flow
- 8. Pump for whirlpool
- 9. Stainless steel frame
- 10. Free standing round

- I. Touch control panel
- 2. Ozonizer- sterlization system
- 3. Air massage function
- 4. Music / radio player
- 5. Water lines cleaning system
- 6. Available version- only one

MODEL: GAPING GILL **Size:** 1500X1500X690MM