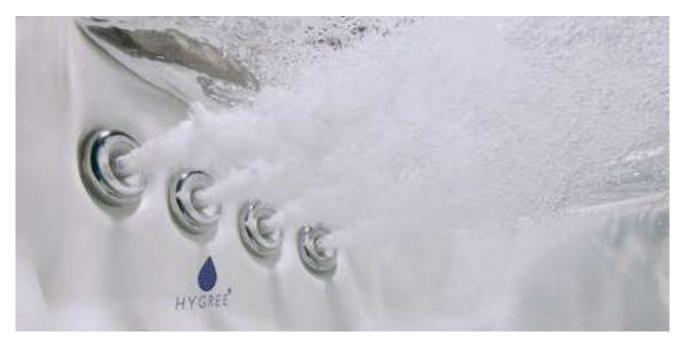

#### Air-Jet

The Air-Jet outlets at the bottom of the bath tub eject air. Full body Air-Jet massage creates the holistic relaxation.

#### Whirlpool

The Jet inside the bathtub ejecting water creates a whirlpool effect. The whirlpool effects massages the lower body and legs giving total comfort.

#### Air-Jet + Whirlpool

The luxury combination of Air-Jet and Whirlpool maximizes your bathroom experience.

Give yourself the time to indulge in luxury everyday. Taking a bath is no longer just about cleansing your body but also soaking in extreme comfort and tranquility.