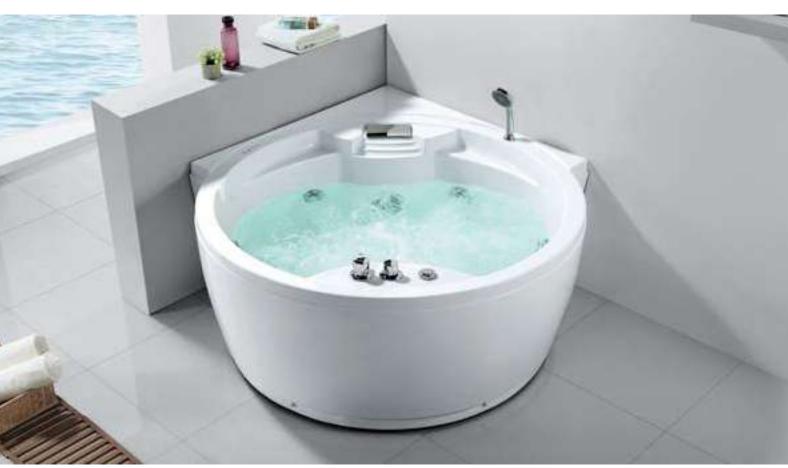

**Hygree** wide-range of bathtubs are specially designed to maximise the little time you have for yourself. Unwind in a luxurious sanctuary for relaxation and meditation.

**MODEL: HAVASU** 

SIZE: 1900X900X650MM

Description: Acrylic whirlpool bath tub

#### Features & options

- I. Water jets- hydraulic massage
- 2. Waterfal- cascade side panel
- 3. Chromatherapy-light
- 4. Hand shower with multi flow
- 5. Hot & cold mixer
- 6. Spout- waterfal
- 7. Drainer
- 8. Over flow
- 9. Pump for whirlpool
- 10. Touch control panel
- 11. Automatic water lines cleaning system
- 13. Stainless steel frame
- 14. Three sides panel

- I. Ozonizer- sterlization system
- 2. Temperature control heater
- 3. Music / radio player
- 4. Available version- only one

Chromatheraphy LED Light water jet

Cascade Flow technology creates a shower experience similar to standing under a waterfall. A curved slit allows a wide stream of water to flow, warming and soothing the entire body for long-lasting relaxation.