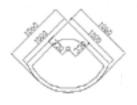

#### Features & options

- I. Water jets- hydraulic massage
- 2. Waterfal- cascade side panel
- 3. Chromatherapy-light
- 4. Electronic hot & cold mixer
- 5. Spout- special
- 6. Drainer
- 7. Over flow
- 8. Pump for whirlpool
- 9. Touch control panel
- 10. Automatic water lines cleaning system
- 11. Stainless steel frame
- 12. Corner orientation- round

#### More options-

- I. Ozonizer- sterlization system
- 2. Temperature control heater
- 3. Music / radio player
- 4. Available version- only one

Let your Senses soar, deep in the lap of ripples. Soothing beyond your comprehension.