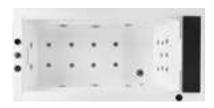

**Hygree** wide-range of bathtubs are specially designed to maximise the little time you have for yourself. Unwind in a luxurious sanctuary for relaxation and meditation.

**MODEL: HAVASU** 

SIZE: 1900X900X650MM

Description: Acrylic whirlpool bath tub

#### Features & options

- I. Water jets- hydraulic massage
- 2. Waterfal- cascade side panel
- 3. Chromatherapy-light
- 4. Hand shower with multi flow
- 5. Hot & cold mixer
- 6. Spout- waterfal
- 7. Drainer
- 8. Over flow
- 9. Pump for whirlpool
- 10. Touch control panel
- 11. Automatic water lines cleaning system
- 13. Stainless steel frame
- 14. Three sides panel

- I. Ozonizer- sterlization system
- 2. Temperature control heater
- 3. Music / radio player
- 4. Available version- only one

Chromatheraphy LED Light water jet

Cascade Flow technology creates a shower experience similar to standing under a waterfall. A curved slit allows a wide stream of water to flow, warming and soothing the entire body for long-lasting relaxation.