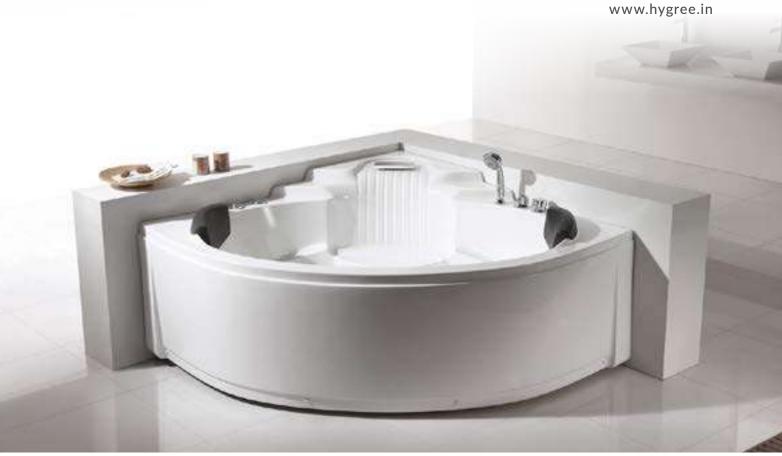

## CORNER

## Classic Curvatures

Corner baths have a way of transforming your home to a very own spa-like retreat. Maximise Your Floor Space Using Less Wall Space.

MODEL: BIGAR

**Size:** I500XI500X700MM

Description: Acrylic whirlpool bath tub

#### Features & options

- I. Water jets- hydraulic massage
- 2. Chromatherapy-light
- 3. Hand shower with multi flow
- 4. Hot & cold mixer
- 5. Spout-Waterfal
- 6. Drainer
- 7. Over flow
- 8. Pump for whirlpool
- 9. Stainless steel frame
- 10. Corner orientation