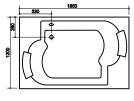

**Hygree** wide-range of bathtubs are specially designed to maximise the little time you have for yourself. Unwind in a luxurious sanctuary for relaxation and meditation.

**MODEL: HAVASU** 

SIZE: 1900X900X650MM

Description: Acrylic whirlpool bath tub