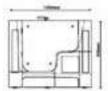

#### HYGREE-We Care SPECIAL ELDER CARE BATH

HJTE-127

MODEL: PALOUSE **Size:** 1300X750X950MM

Description: Acrylic whirlpool bath tub

#### Features & options

- I. Water jets- hydraulic massage
- 2. Chromatherapy-light
- 3. Hand shower with multi flow
- 4. Hot & cold mixer
- 5. Spout- deluxe
- 6. Drainer
- 7. Over flow
- 8. Pump for whirlpool
- 9. Stainless steel frame
- 10. Three sides panel

#### More options:

- I. Touch control panel
- 2. Ozonizer- sterlization system
- 3. Temperature control heater
- 4. Music / radio player
- 5. Water lines cleaning system
- 6. Available version only one