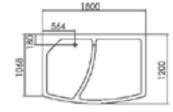

MODEL: SUTHERLAND **Size:** 1860×1220×700MM

Description: Acrylic whirlpool bath tub

#### Features & options

- I. Water jets- hydraulic massage
- 2. Waterfal- cascade side panel
- 3. Chromatherapy-light
- 4. Hand shower with multi flow
- 5. Hot & cold mixer
- 6. Spout- waterfal
- 7. Drainer
- 8. Over flow

- 10. Touch control panel
- II. Automatic water lines cleaning system
- 12. Stainless steel frame
- 13. Three sides panel

#### More options:

- I. Ozonizer- sterlization system
- 2. Temperature control heater
- 3. Music / radio player
- 4. Available version- only one

**MODEL: TUGELA** 

**Size:** 1880×1250×700MM

Description: Acrylic whirlpool bath tub