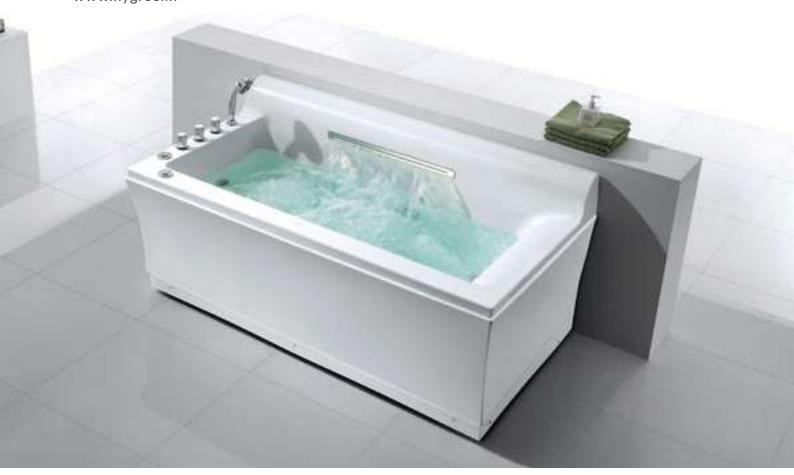

**Hygree** wide-range of bathtubs are specially designed to maximise the little time you have for yourself. Unwind in a luxurious sanctuary for relaxation and meditation.

**MODEL: HAVASU** 

SIZE: 1900X900X650MM

Description: Acrylic whirlpool bath tub

#### Features & options

- I. Water jets- hydraulic massage
- 2. Waterfal- cascade side panel
- 3. Chromatherapy-light
- 4. Hand shower with multi flow
- 5. Hot & cold mixer
- 6. Spout- waterfal
- 7. Drainer
- 8. Over flow
- 9. Pump for whirlpool
- 10. Touch control panel
- 11. Automatic water lines cleaning system
- 13. Stainless steel frame
- 14. Three sides panel

- I. Ozonizer- sterlization system
- 2. Temperature control heater
- 3. Music / radio player
- 4. Available version- only one

Chromatheraphy LED Light water jet

Cascade Flow technology creates a shower experience similar to standing under a waterfall. A curved slit allows a wide stream of water to flow, warming and soothing the entire body for long-lasting relaxation.