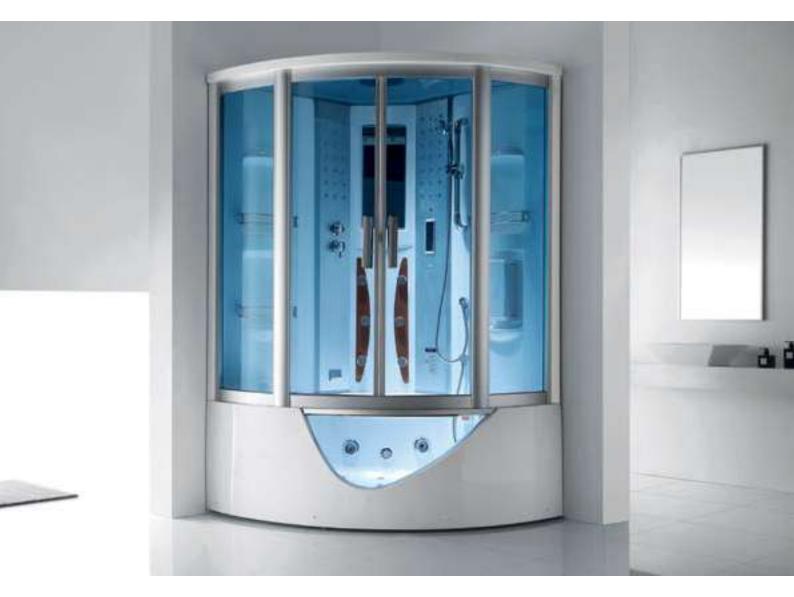

SINGLE BATHTUB

TWIN BATHTUB

CORNER BATHTUB

ELDER BATHTUB

ROUND BATHTUB

FREESTANDING BATHTUB

STEAM ROOM WALK IN

Sauna room Walk in

STEAM ROOM WITH BATHTUB