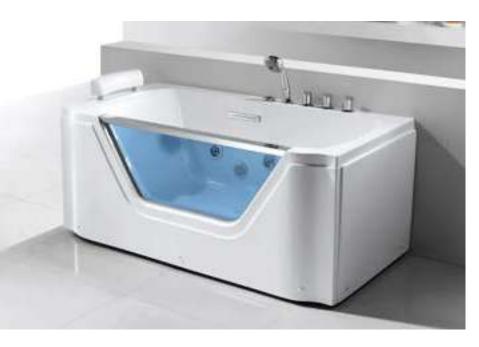

**Hygree** wide-range of bathtubs are specially designed to maximise the little time you have for yourself. Unwind in a luxurious sanctuary for relaxation and meditation.

**MODEL: HAVASU** 

SIZE: 1900X900X650MM

Description: Acrylic whirlpool bath tub

#### Features & options

- I. Water jets- hydraulic massage
- 2. Waterfal- cascade side panel
- 3. Chromatherapy-light
- 4. Hand shower with multi flow
- 5. Hot & cold mixer
- 6. Spout- waterfal
- 7. Drainer
- 8. Over flow
- 9. Pump for whirlpool
- 10. Touch control panel
- 11. Automatic water lines cleaning system
- 13. Stainless steel frame
- 14. Three sides panel

- I. Ozonizer- sterlization system
- 2. Temperature control heater
- 3. Music / radio player
- 4. Available version- only one

Chromatheraphy LED Light water jet

Cascade Flow technology creates a shower experience similar to standing under a waterfall. A curved slit allows a wide stream of water to flow, warming and soothing the entire body for long-lasting relaxation.