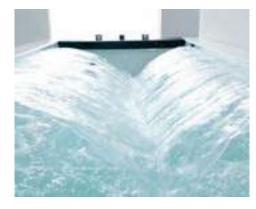

#### Air-Jet

The Air-Jet outlets at the bottom of the bath tub eject air. Full body Air-Jet massage creates the holistic relaxation.

#### Whirlpool

The Jet inside the bathtub ejecting water creates a whirlpool effect. The whirlpool effects massages the lower body and legs giving total comfort.

#### Air-Jet + Whirlpool

The luxury combination of Air-Jet and Whirlpool maximizes your bathroom experience.

Give yourself the time to indulge in luxury everyday. Taking a bath is no longer just about cleansing your body but also soaking in extreme comfort and tranquility.

- I. Ozonizer- sterlization system
- 2. Temperature control heater
- 3. Music / radio player
- 4. Available version- only one

Chromatheraphy LED Light water jet

Cascade Flow technology creates a shower experience similar to standing under a waterfall. A curved slit allows a wide stream of water to flow, warming and soothing the entire body for long-lasting relaxation.