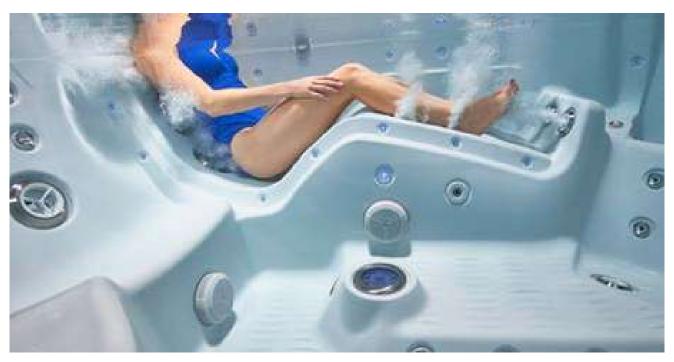

## Water quite aptly called the "Elixir of life"

People have always been naturally drawn to water as a source of comfort - The soothing sounds of a bubbling brook, the relaxing steam of a natural hot spring. Water therapy in a Whirlpool Hot Tub combines all the best calming features of water - opening the blood vessels to improve circulation, relaxing the muscles and providing an escape from the pressures of daily life.

#### **RELEASES ENDORPHINS**

Buoyancy eases pressure in joints and muscles, while heat increases blood flow to muscles and accelerates healing. Additionally, Hot tub jets provide therapeutic massage, stimulating the release of endorphins, which are the body's natural painkiller.

#### Whirlpool

The Jet inside the bathtub ejecting water creates a whirlpool effect. The whirlpool effects massages the lower body and legs giving total comfort.