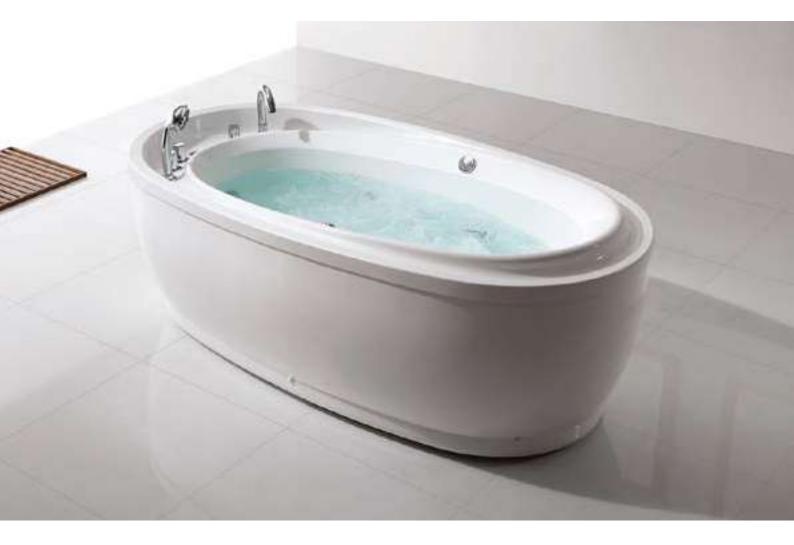

**Hygree** wide-range of bathtubs are specially designed to maximise the little time you have for yourself. Unwind in a luxurious sanctuary for relaxation and meditation.

**MODEL: HAVASU** 

SIZE: 1900X900X650MM

Description: Acrylic whirlpool bath tub

#### Features & options

- I. Water jets- hydraulic massage
- 2. Waterfal- cascade side panel
- 3. Chromatherapy-light
- 4. Hand shower with multi flow
- 5. Hot & cold mixer
- 6. Spout- waterfal
- 7. Drainer
- 8. Over flow
- 9. Pump for whirlpool
- 10. Touch control panel
- 11. Automatic water lines cleaning system
- 13. Stainless steel frame
- 14. Three sides panel

- I. Ozonizer- sterlization system
- 2. Temperature control heater
- 3. Music / radio player
- 4. Available version- only one

Chromatheraphy LED Light water jet

Cascade Flow technology creates a shower experience similar to standing under a waterfall. A curved slit allows a wide stream of water to flow, warming and soothing the entire body for long-lasting relaxation.