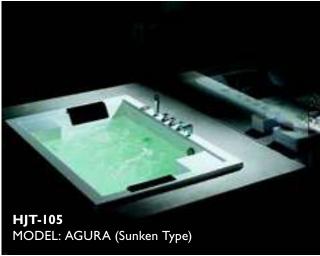

SINGLE BATHTUB

TWIN BATHTUB

CORNER BATHTUB

ELDER BATHTUB

ROUND BATHTUB

FREESTANDING BATHTUB

STEAM ROOM WALK IN

Sauna room Walk in

STEAM ROOM WITH BATHTUB