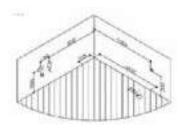

# **STEAM | SAUNA SHOWER CABIN**

Model Number: HSR-061 Model FOSSO

Material: Acrylic and Wood Size: 1800X1200X2280MM

# **DESCRIPTION**

Acrylic tray and body with tempered glass

### Features & options

- I. Sauna stove 2.8 ~ 3Kw
- 2. Steam bath with temperature & timer settings
- 3. Touch control panel
- 4. Doors between steam and sauna room
- 5. Hot & cold mixer
- 6. Top shower
- 7. Hand shower with multi flow & slide bar

- 8. Body massage- water jets/ spray
- 9. Exhaust fan
- 10. Top light
- II. Speaker
- 12. Ozonizer- sterlization system
- 13. Speaker phone
- 14. Shampoo rack
- 15. Music / radio player
- 16. Seat for relaxation
- 17. Sauna timer and accessories