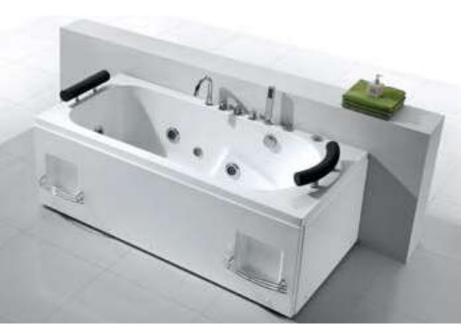

**Hygree** wide-range of bathtubs are specially designed to maximise the little time you have for yourself. Unwind in a luxurious sanctuary for relaxation and meditation.

**MODEL: HAVASU** 

SIZE: 1900X900X650MM

Description: Acrylic whirlpool bath tub

#### Features & options

- I. Water jets- hydraulic massage
- 2. Waterfal- cascade side panel
- 3. Chromatherapy-light
- 4. Hand shower with multi flow
- 5. Hot & cold mixer
- 6. Spout- waterfal
- 7. Drainer
- 8. Over flow
- 9. Pump for whirlpool
- 10. Touch control panel
- 11. Automatic water lines cleaning system
- 13. Stainless steel frame
- 14. Three sides panel

- I. Ozonizer- sterlization system
- 2. Temperature control heater
- 3. Music / radio player
- 4. Available version- only one

Chromatheraphy LED Light water jet

Cascade Flow technology creates a shower experience similar to standing under a waterfall. A curved slit allows a wide stream of water to flow, warming and soothing the entire body for long-lasting relaxation.