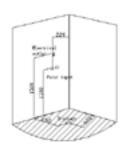

# STEAM CABIN WITH MASSAGE TUB CONCEPT

Model Number: HST 002 Model BIANCO Material: Acrylic

Size: 1360X1360X2280MM

Seating: I Person

## **DESCRIPTION**

Acrylic whirlpool bath tub and body

# Features & options

- Steam bath with temperature & timer settings
- 2. Touch control panel
- 3. Hot & cold mixer
- 4. Top shower
- 5. Hand shower with multi flow & slide bar
- 6. Body massage- water jets/ spray
- 7. Exhaust fan
- 8. Top light
- 9. Speaker
- 10. Speaker phone
- II. Shampoo rack
- 12. Music / radio player
- 13. Corner orientation