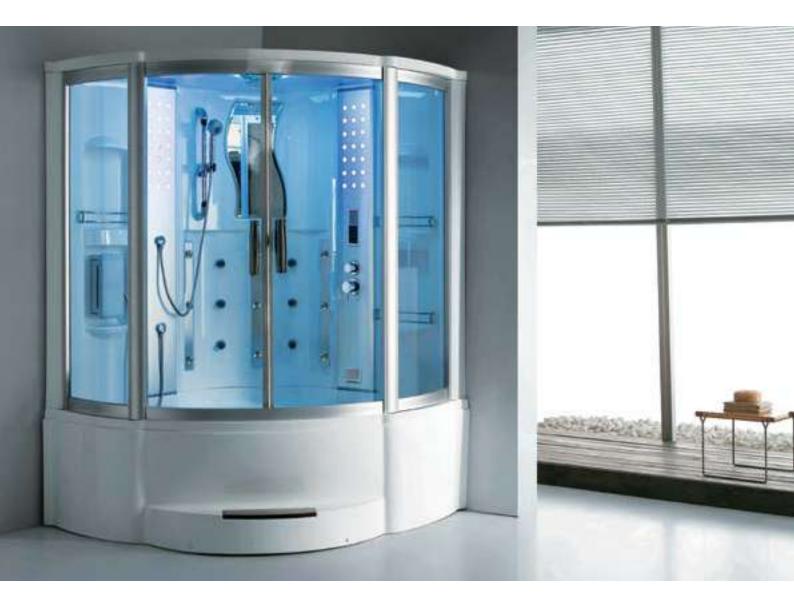

# STEAM SHOWER CABIN - GLASS CONCEPT

Model Number: HSR 055 Model ROTORUA

Material: Glass

Size: 1080X1080X2230MM

Seating: I Person

# **DESCRIPTION**

Acrylic tray and body with tempered glass

# Features & options

- Steam bath with temperature & timer settings
- 2. Hand shower with multi flow & slide bar
- 3. Body massage- water jets/ spray
- 4. Hot & cold mixer
- 5. Exhaust fan