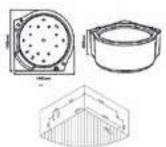

#### HYGREE-We Care SPECIAL ELDER CARE BATH

HJTE-127

MODEL: PALOUSE **Size:** 1300X750X950MM

Description: Acrylic whirlpool bath tub

#### Features & options

- I. Water jets- hydraulic massage
- 2. Chromatherapy-light
- 3. Hand shower with multi flow
- 4. Hot & cold mixer
- 5. Spout- deluxe
- 6. Drainer
- 7. Over flow
- 8. Pump for whirlpool
- 9. Stainless steel frame
- 10. Three sides panel

#### More options:

- I. Touch control panel
- 2. Ozonizer- sterlization system
- 3. Temperature control heater
- 4. Music / radio player
- 5. Water lines cleaning system
- 6. Available version only one