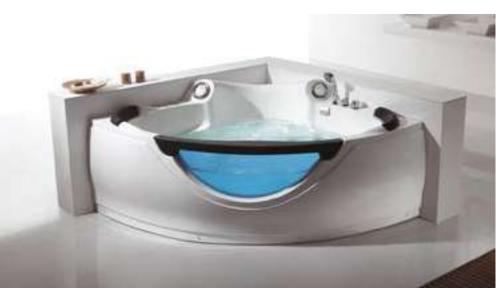

## CORNER

## Classic Curvatures

Corner baths have a way of transforming your home to a very own spa-like retreat. Maximise Your Floor Space Using Less Wall Space.

MODEL: BIGAR

**Size:** I500XI500X700MM

Description: Acrylic whirlpool bath tub

#### Features & options

- I. Water jets- hydraulic massage
- 2. Chromatherapy-light
- 3. Hand shower with multi flow
- 4. Hot & cold mixer
- 5. Spout-Waterfal
- 6. Drainer
- 7. Over flow
- 8. Pump for whirlpool
- 9. Stainless steel frame
- 10. Corner orientation

- I. Touch control panel
- 2. Ozonizer- sterlization system
- 3. Temperature control heater
- 4. Air massage function
- 5. Music / radio player
- 6. Water lines cleaning system
- 7. Available version- only one