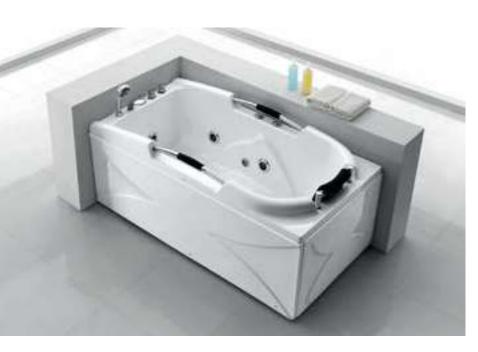

**Hygree** wide-range of bathtubs are specially designed to maximise the little time you have for yourself. Unwind in a luxurious sanctuary for relaxation and meditation.

**MODEL: HAVASU** 

SIZE: 1900X900X650MM

Description: Acrylic whirlpool bath tub

#### Features & options

- I. Water jets- hydraulic massage
- 2. Waterfal- cascade side panel
- 3. Chromatherapy-light
- 4. Hand shower with multi flow
- 5. Hot & cold mixer
- 6. Spout- waterfal
- 7. Drainer
- 8. Over flow
- 9. Pump for whirlpool
- 10. Touch control panel
- 11. Automatic water lines cleaning system
- 13. Stainless steel frame
- 14. Three sides panel

- I. Ozonizer- sterlization system
- 2. Temperature control heater
- 3. Music / radio player
- 4. Available version- only one

Chromatheraphy LED Light water jet

Cascade Flow technology creates a shower experience similar to standing under a waterfall. A curved slit allows a wide stream of water to flow, warming and soothing the entire body for long-lasting relaxation.