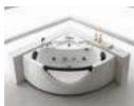

## CORNER

## Classic Curvatures

Corner baths have a way of transforming your home to a very own spa-like retreat. Maximise Your Floor Space Using Less Wall Space.

MODEL: BIGAR

**Size:** I500XI500X700MM

Description: Acrylic whirlpool bath tub