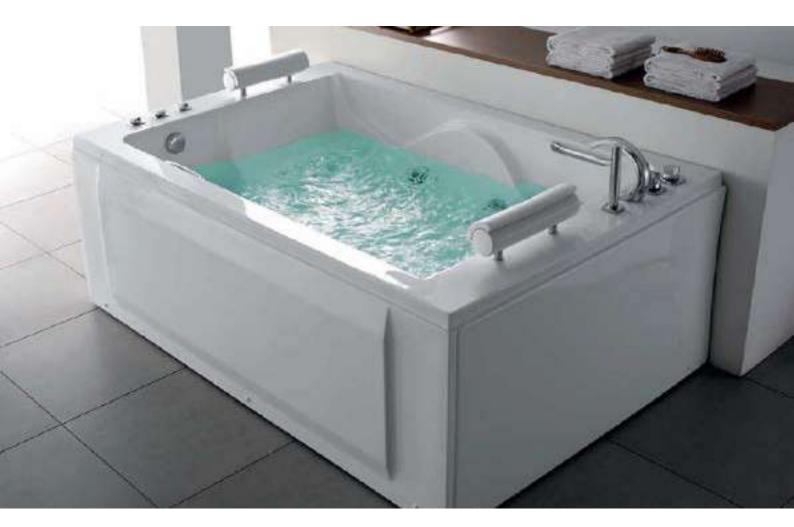

**Hygree** wide-range of bathtubs are specially designed to maximise the little time you have for yourself. Unwind in a luxurious sanctuary for relaxation and meditation.

**MODEL: HAVASU** 

SIZE: 1900X900X650MM

Description: Acrylic whirlpool bath tub

#### Features & options

- I. Water jets- hydraulic massage
- 2. Waterfal- cascade side panel
- 3. Chromatherapy-light
- 4. Hand shower with multi flow
- 5. Hot & cold mixer
- 6. Spout- waterfal
- 7. Drainer
- 8. Over flow
- 9. Pump for whirlpool
- 10. Touch control panel
- 11. Automatic water lines cleaning system
- 13. Stainless steel frame
- 14. Three sides panel

- I. Ozonizer- sterlization system
- 2. Temperature control heater
- 3. Music / radio player
- 4. Available version- only one

Chromatheraphy LED Light water jet

Cascade Flow technology creates a shower experience similar to standing under a waterfall. A curved slit allows a wide stream of water to flow, warming and soothing the entire body for long-lasting relaxation.