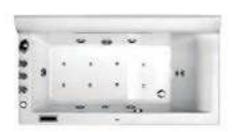

**Hygree** wide-range of bathtubs are specially designed to maximise the little time you have for yourself. Unwind in a luxurious sanctuary for relaxation and meditation.

**MODEL: HAVASU** 

SIZE: 1900X900X650MM

Description: Acrylic whirlpool bath tub

#### Features & options

- I. Water jets- hydraulic massage
- 2. Waterfal- cascade side panel
- 3. Chromatherapy-light
- 4. Hand shower with multi flow
- 5. Hot & cold mixer
- 6. Spout- waterfal
- 7. Drainer
- 8. Over flow
- 9. Pump for whirlpool
- 10. Touch control panel
- 11. Automatic water lines cleaning system
- 13. Stainless steel frame
- 14. Three sides panel

- I. Ozonizer- sterlization system
- 2. Temperature control heater
- 3. Music / radio player
- 4. Available version- only one

Chromatheraphy LED Light water jet

Cascade Flow technology creates a shower experience similar to standing under a waterfall. A curved slit allows a wide stream of water to flow, warming and soothing the entire body for long-lasting relaxation.