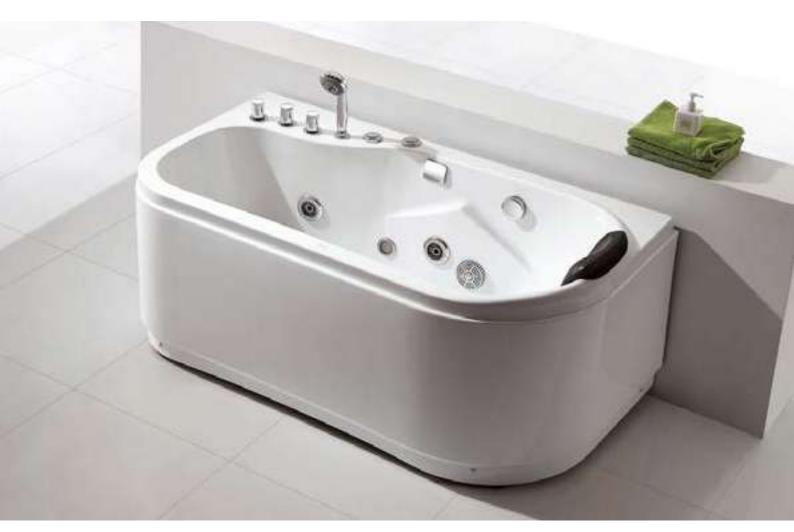

**Hygree** wide-range of bathtubs are specially designed to maximise the little time you have for yourself. Unwind in a luxurious sanctuary for relaxation and meditation.

**MODEL: HAVASU** 

SIZE: 1900X900X650MM

Description: Acrylic whirlpool bath tub

#### Features & options

- I. Water jets- hydraulic massage
- 2. Waterfal- cascade side panel
- 3. Chromatherapy-light
- 4. Hand shower with multi flow
- 5. Hot & cold mixer
- 6. Spout- waterfal
- 7. Drainer
- 8. Over flow
- 9. Pump for whirlpool
- 10. Touch control panel
- 11. Automatic water lines cleaning system
- 13. Stainless steel frame
- 14. Three sides panel

- I. Ozonizer- sterlization system
- 2. Temperature control heater
- 3. Music / radio player
- 4. Available version- only one

Chromatheraphy LED Light water jet

Cascade Flow technology creates a shower experience similar to standing under a waterfall. A curved slit allows a wide stream of water to flow, warming and soothing the entire body for long-lasting relaxation.