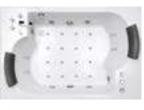

**Hygree** wide-range of bathtubs are specially designed to maximise the little time you have for yourself. Unwind in a luxurious sanctuary for relaxation and meditation.

**MODEL: HAVASU** 

SIZE: 1900X900X650MM

Description: Acrylic whirlpool bath tub

#### Features & options

- I. Water jets- hydraulic massage
- 2. Waterfal- cascade side panel
- 3. Chromatherapy-light
- 4. Hand shower with multi flow
- 5. Hot & cold mixer
- 6. Spout- waterfal
- 7. Drainer
- 8. Over flow
- 9. Pump for whirlpool
- 10. Touch control panel
- 11. Automatic water lines cleaning system
- 13. Stainless steel frame
- 14. Three sides panel

- I. Ozonizer- sterlization system
- 2. Temperature control heater
- 3. Music / radio player
- 4. Available version- only one

Chromatheraphy LED Light water jet

Cascade Flow technology creates a shower experience similar to standing under a waterfall. A curved slit allows a wide stream of water to flow, warming and soothing the entire body for long-lasting relaxation.