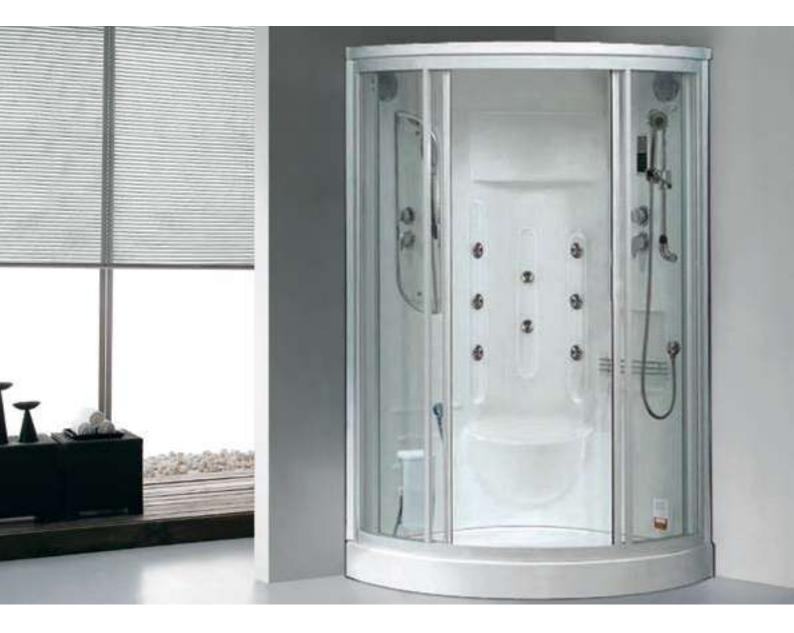

# STEAM SHOWER CABIN - GLASS CONCEPT

Model Number: HSR 055 Model ROTORUA

Material: Glass

Size: 1080X1080X2230MM

Seating: I Person

# **DESCRIPTION**

Acrylic tray and body with tempered glass

# Features & options

- Steam bath with temperature & timer settings
- 2. Hand shower with multi flow & slide bar
- 3. Body massage- water jets/ spray
- 4. Hot & cold mixer
- 5. Exhaust fan

# More options-

- I. Foot massager
- 2. Available version- left or right

13. Music / radio player

11. Speaker phone

12. Shampoo rack

10. Touch control panel

9. Ozonizer- sterlization system

6. Top light

7. Speaker

8. Top shower