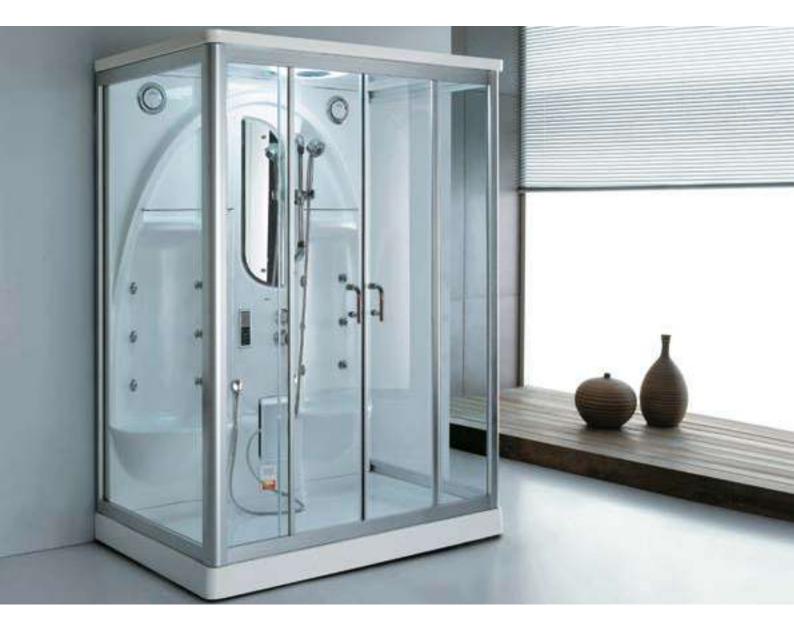

# Shower Space

From floor to ceiling, wall to wall, Hygree offers you all the products needed to create a dream shower for every style and lifestyle.

# STEAM SHOWER CABIN - GLASS CONCEPT

Model Number: HSR 055 Model ROTORUA

Material: Glass

Size: 1080X1080X2230MM

Seating: I Person

# **DESCRIPTION**

Acrylic tray and body with tempered glass

# Features & options

- Steam bath with temperature & timer settings
- 2. Hand shower with multi flow & slide bar
- 3. Body massage- water jets/ spray
- 4. Hot & cold mixer
- 5. Exhaust fan

# More options-

- I. Foot massager
- 2. Available version- left or right

13. Music / radio player

11. Speaker phone

12. Shampoo rack

10. Touch control panel

9. Ozonizer- sterlization system

6. Top light

7. Speaker

8. Top shower