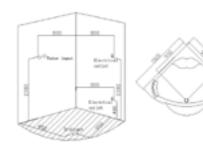

# STEAM SHOWER CABIN WITH TUB CONCEPT

Model Number: HST-005 Model GRUTAS Material: Acrylic

Size: 900X900X2220MM

Seating: I Person

# **DESCRIPTION**

Acrylic tub and body with tempered glass

# Features & options

- I. Steam Bath With Temperature & Timer Settings
- 2. Touch Control Panel
- 3. Hot & Cold Mixer
- 4. Top Shower
- 5. Hand Shower With Multi Flow & Slide Bar
- 6. Body Massage- Water Jets/ Spray
- 7. Exhaust Fan
- 8. Top Light
- 9. Speaker
- 10. Ozonizer- Sterlization System
- II. Speaker Phone
- 12. Shampoo Rack
- 13. Music / Radio Player
- 14. Soaking Bath Tub
- 15. Corner Orientation