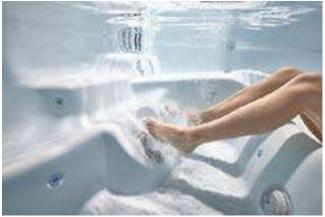

## Water quite aptly called the "Elixir of life"

People have always been naturally drawn to water as a source of comfort - The soothing sounds of a bubbling brook, the relaxing steam of a natural hot spring. Water therapy in a Whirlpool Hot Tub combines all the best calming features of water - opening the blood vessels to improve circulation, relaxing the muscles and providing an escape from the pressures of daily life.

Warm water or "HYDRO" therapy can promote relaxation, pain relief & much more....

#### **RELEASES ENDORPHINS**

Buoyancy eases pressure in joints and muscles, while heat increases blood flow to muscles and accelerates healing. Additionally, Hot tub jets provide therapeutic massage, stimulating the release of endorphins, which are the body's natural painkiller.