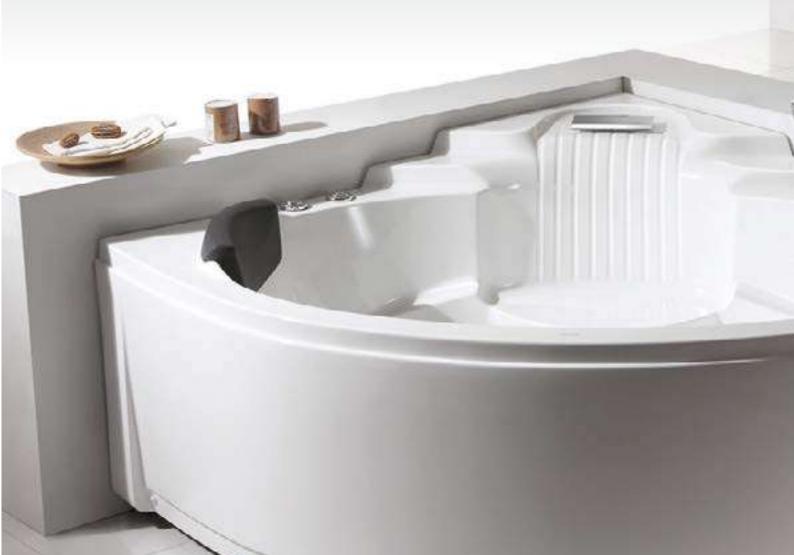

## CORNER

## Classic Curvatures

Corner baths have a way of transforming your home to a very own spa-like retreat. Maximise Your Floor Space Using Less Wall Space.

MODEL: BIGAR

**Size:** I500XI500X700MM

Description: Acrylic whirlpool bath tub

#### Features & options

- I. Water jets- hydraulic massage
- 2. Chromatherapy-light
- 3. Hand shower with multi flow
- 4. Hot & cold mixer
- 5. Spout-Waterfal
- 6. Drainer
- 7. Over flow
- 8. Pump for whirlpool
- 9. Stainless steel frame
- 10. Corner orientation