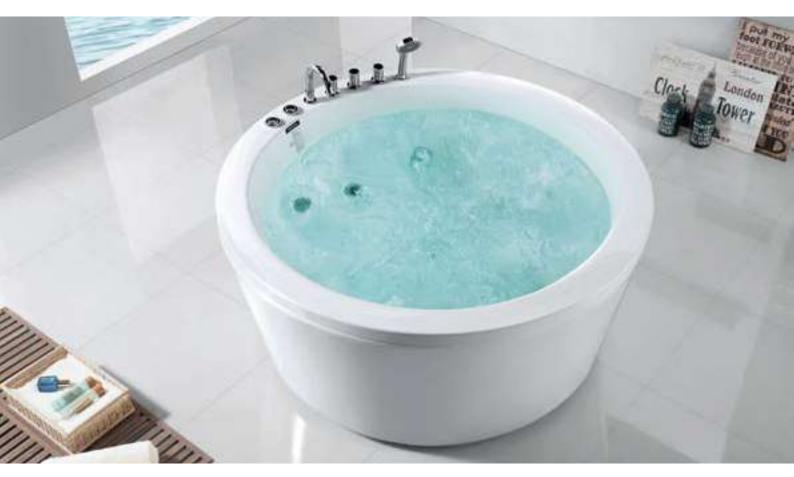

MODEL: MULTNOMAH Size: 1600X1600X650MM

Description: Acrylic whirlpool bath tub

#### Features & options

- I. Water jets- hydraulic massage
- 2. Chromatherapy-light
- 3. Hand shower with multi flow
- 4. Hot & cold mixer
- 5. Spout- deluxe
- 6. Drainer
- 7. Over flow
- 8. Pump for whirlpool
- 9. Stainless steel frame
- 10. Free standing round

- I. Touch control panel
- 2. Ozonizer- sterlization system
- 3. Air massage function
- 4. Music / radio player
- 5. Water lines cleaning system
- 6. Available version- only one

MODEL: GAPING GILL **Size:** 1500X1500X690MM