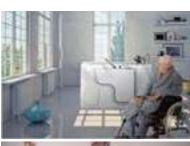

#### HYGREE-We Care SPECIAL ELDER CARE BATH

HJTE-127

MODEL: PALOUSE **Size:** 1300X750X950MM

Description: Acrylic whirlpool bath tub

## HYGREE- We Care SPECIAL ELDER CARE BATH