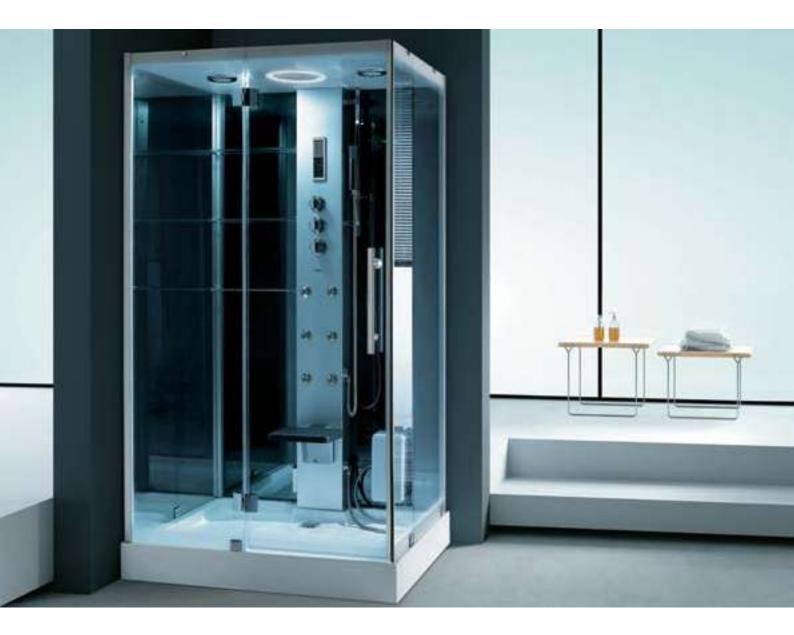

# Shower Space

From floor to ceiling, wall to wall, Hygree offers you all the products needed to create a dream shower for every style and lifestyle.

# STEAM SHOWER CABIN - GLASS CONCEPT

Model Number: HSR 055 Model ROTORUA

Material: Glass

Size: 1080X1080X2230MM

Seating: I Person

# **DESCRIPTION**

Acrylic tray and body with tempered glass

# Features & options

- Steam bath with temperature & timer settings
- 2. Hand shower with multi flow & slide bar
- 3. Body massage- water jets/ spray
- 4. Hot & cold mixer
- 5. Exhaust fan

# More options-

- I. Foot massager
- 2. Available version- left or right

13. Music / radio player

11. Speaker phone

12. Shampoo rack

10. Touch control panel

9. Ozonizer- sterlization system

6. Top light

7. Speaker

8. Top shower