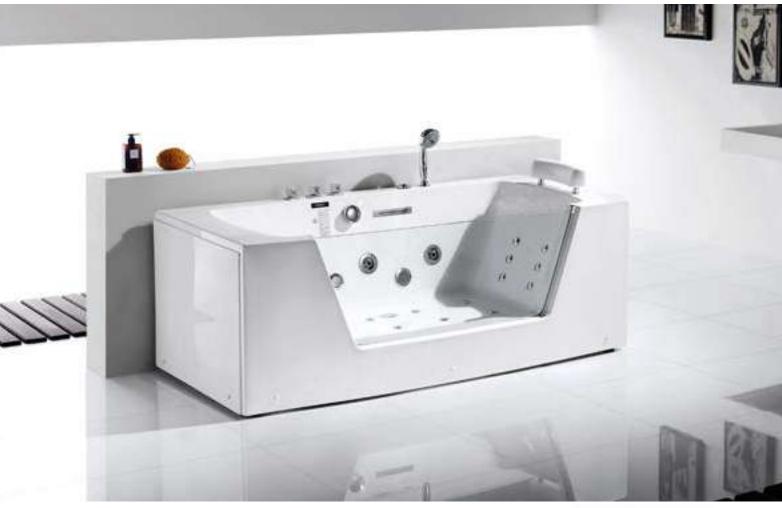

**Hygree** wide-range of bathtubs are specially designed to maximise the little time you have for yourself. Unwind in a luxurious sanctuary for relaxation and meditation.

**MODEL: HAVASU** 

SIZE: 1900X900X650MM

Description: Acrylic whirlpool bath tub

#### Features & options

- I. Water jets- hydraulic massage
- 2. Waterfal- cascade side panel
- 3. Chromatherapy-light
- 4. Hand shower with multi flow
- 5. Hot & cold mixer
- 6. Spout- waterfal
- 7. Drainer
- 8. Over flow
- 9. Pump for whirlpool
- 10. Touch control panel
- 11. Automatic water lines cleaning system
- 13. Stainless steel frame
- 14. Three sides panel

- I. Ozonizer- sterlization system
- 2. Temperature control heater
- 3. Music / radio player
- 4. Available version- only one

Chromatheraphy LED Light water jet

Cascade Flow technology creates a shower experience similar to standing under a waterfall. A curved slit allows a wide stream of water to flow, warming and soothing the entire body for long-lasting relaxation.