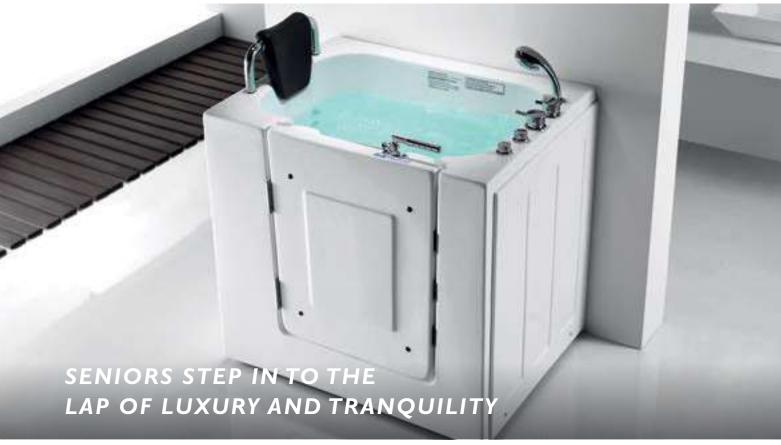

#### HYGREE-We Care SPECIAL ELDER CARE BATH

HJTE-127

MODEL: PALOUSE **Size:** 1300X750X950MM

Description: Acrylic whirlpool bath tub

## HYGREE- We Care SPECIAL ELDER CARE BATH