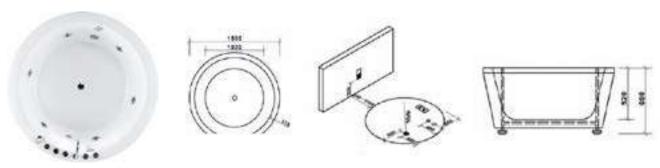

HJT-124 MODEL: PLITVICE Size: 1500X1500X620MM

Description: Acrylic whirlpool bath tub

#### Features & options

- I. Water jets- hydraulic massage
- 2. Chromatherapy-light
- 3. Hand shower with multi flow
- 4. Hot & cold mixer
- 5. Spout- waterfal
- 6. Drainer
- 7. Over flow
- 8. Pump for whirlpool
- 9. Stainless steel frame
- 10. Corner orientation- round

#### More options:

- I. Touch control panel
- 2. Ozonizer- sterlization system
- 3. Temperature control heater
- 4. Air massage function
- 5. Music / radio player
- 6. Water lines cleaning system
- 7. Available version- only one