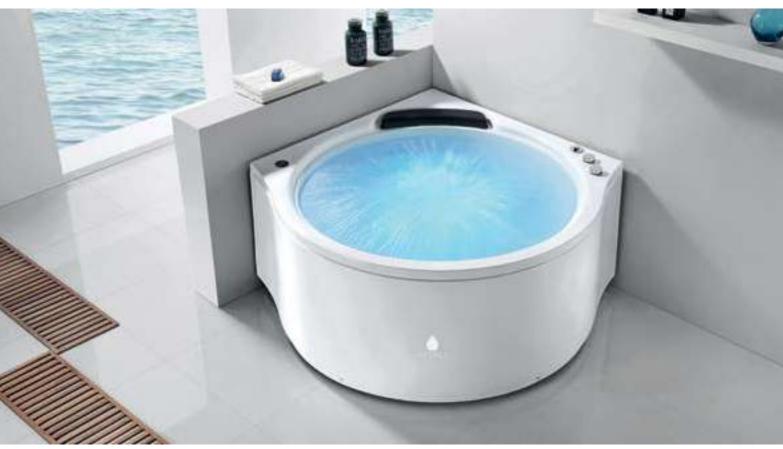

## CORNER

## Classic Curvatures

Corner baths have a way of transforming your home to a very own spa-like retreat. Maximise Your Floor Space Using Less Wall Space.

MODEL: BIGAR

**Size:** I500XI500X700MM

Description: Acrylic whirlpool bath tub