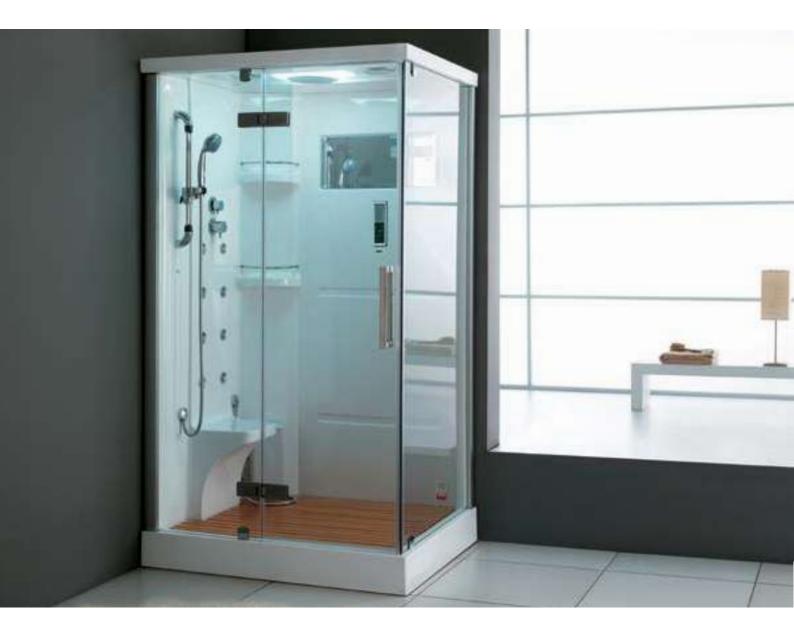

# Shower Space

From floor to ceiling, wall to wall, Hygree offers you all the products needed to create a dream shower for every style and lifestyle.

# STEAM SHOWER CABIN - GLASS CONCEPT

Model Number: HSR 055 Model ROTORUA

Material: Glass

Size: 1080X1080X2230MM

Seating: I Person

# **DESCRIPTION**

Acrylic tray and body with tempered glass

# Features & options

- Steam bath with temperature & timer settings
- 2. Hand shower with multi flow & slide bar
- 3. Body massage- water jets/ spray
- 4. Hot & cold mixer
- 5. Exhaust fan

# More options-

- I. Foot massager
- 2. Available version- left or right

13. Music / radio player

11. Speaker phone

12. Shampoo rack

10. Touch control panel

9. Ozonizer- sterlization system

6. Top light

7. Speaker

8. Top shower