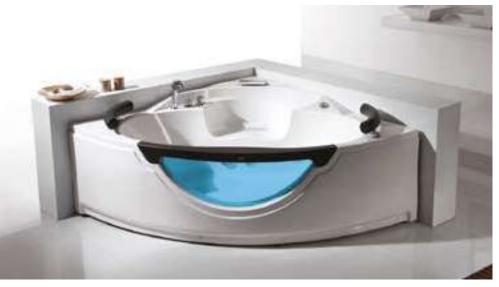

**Hygree** wide-range of bathtubs are specially designed to maximise the little time you have for yourself. Unwind in a luxurious sanctuary for relaxation and meditation.

**MODEL: HAVASU** 

SIZE: 1900X900X650MM

Description: Acrylic whirlpool bath tub

#### Features & options

- I. Water jets- hydraulic massage
- 2. Waterfal- cascade side panel
- 3. Chromatherapy-light
- 4. Hand shower with multi flow
- 5. Hot & cold mixer
- 6. Spout- waterfal
- 7. Drainer
- 8. Over flow
- 9. Pump for whirlpool
- 10. Touch control panel
- 11. Automatic water lines cleaning system
- 13. Stainless steel frame
- 14. Three sides panel