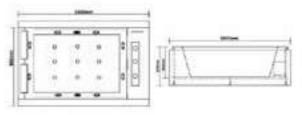

**Hygree** wide-range of bathtubs are specially designed to maximise the little time you have for yourself. Unwind in a luxurious sanctuary for relaxation and meditation.

**MODEL: HAVASU** 

SIZE: 1900X900X650MM

Description: Acrylic whirlpool bath tub

#### Features & options

- I. Water jets- hydraulic massage
- 2. Waterfal- cascade side panel
- 3. Chromatherapy-light
- 4. Hand shower with multi flow
- 5. Hot & cold mixer
- 6. Spout- waterfal
- 7. Drainer
- 8. Over flow
- 9. Pump for whirlpool
- 10. Touch control panel
- 11. Automatic water lines cleaning system
- 13. Stainless steel frame
- 14. Three sides panel

- I. Ozonizer- sterlization system
- 2. Temperature control heater
- 3. Music / radio player
- 4. Available version- only one

Chromatheraphy LED Light water jet

Cascade Flow technology creates a shower experience similar to standing under a waterfall. A curved slit allows a wide stream of water to flow, warming and soothing the entire body for long-lasting relaxation.