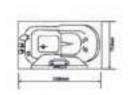

**Hygree** wide-range of bathtubs are specially designed to maximise the little time you have for yourself. Unwind in a luxurious sanctuary for relaxation and meditation.

**MODEL: HAVASU** 

SIZE: 1900X900X650MM

Description: Acrylic whirlpool bath tub