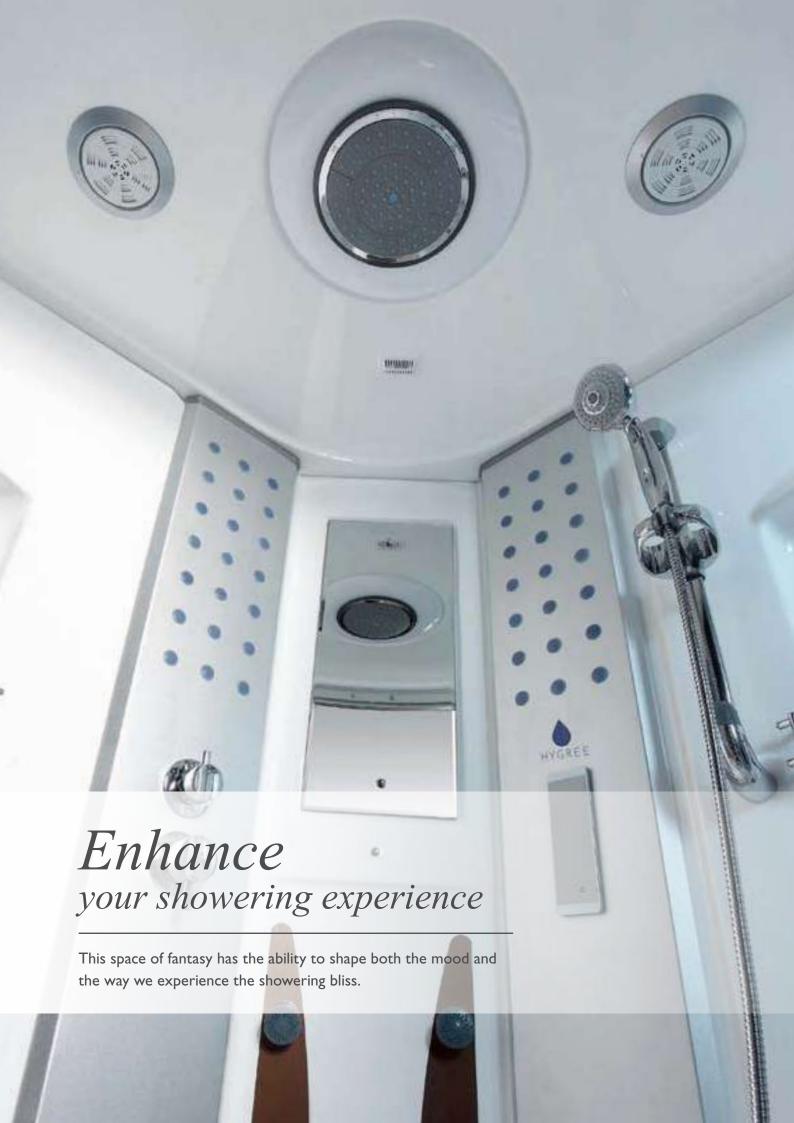

# Shower Space

From floor to ceiling, wall to wall, Hygree offers you all the products needed to create a dream shower for every style and lifestyle.

# STEAM SHOWER CABIN - GLASS CONCEPT

Model Number: HSR 055 Model ROTORUA

Material: Glass

Size: 1080X1080X2230MM

Seating: I Person

# **DESCRIPTION**

Acrylic tray and body with tempered glass

# Features & options

- Steam bath with temperature & timer settings
- 2. Hand shower with multi flow & slide bar
- 3. Body massage- water jets/ spray
- 4. Hot & cold mixer
- 5. Exhaust fan

# More options-

- I. Foot massager
- 2. Available version- left or right

13. Music / radio player

11. Speaker phone

12. Shampoo rack

10. Touch control panel

9. Ozonizer- sterlization system

6. Top light

7. Speaker

8. Top shower