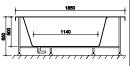

**Hygree** wide-range of bathtubs are specially designed to maximise the little time you have for yourself. Unwind in a luxurious sanctuary for relaxation and meditation.

**MODEL: HAVASU** 

SIZE: 1900X900X650MM

Description: Acrylic whirlpool bath tub