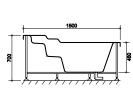

**MODEL: YOSEMITE** Size: 1400X1400X710MM

Description: Acrylic whirlpool bath tub

#### Features & options

- I. Water jets- hydraulic massage
- 2. Waterfal- cascade side panel
- 3. Chromatherapy-light
- 4. Electronic hot & cold mixer
- 5. Spout- special
- 6. Drainer
- 7. Over flow
- 8. Pump for whirlpool
- 9. Touch control panel
- 10. Automatic water lines cleaning system
- 11. Stainless steel frame
- 12. Corner orientation- round

#### More options-

- I. Ozonizer- sterlization system
- 2. Temperature control heater
- 3. Music / radio player
- 4. Available version- only one

Let your Senses soar, deep in the lap of ripples. Soothing beyond your comprehension.