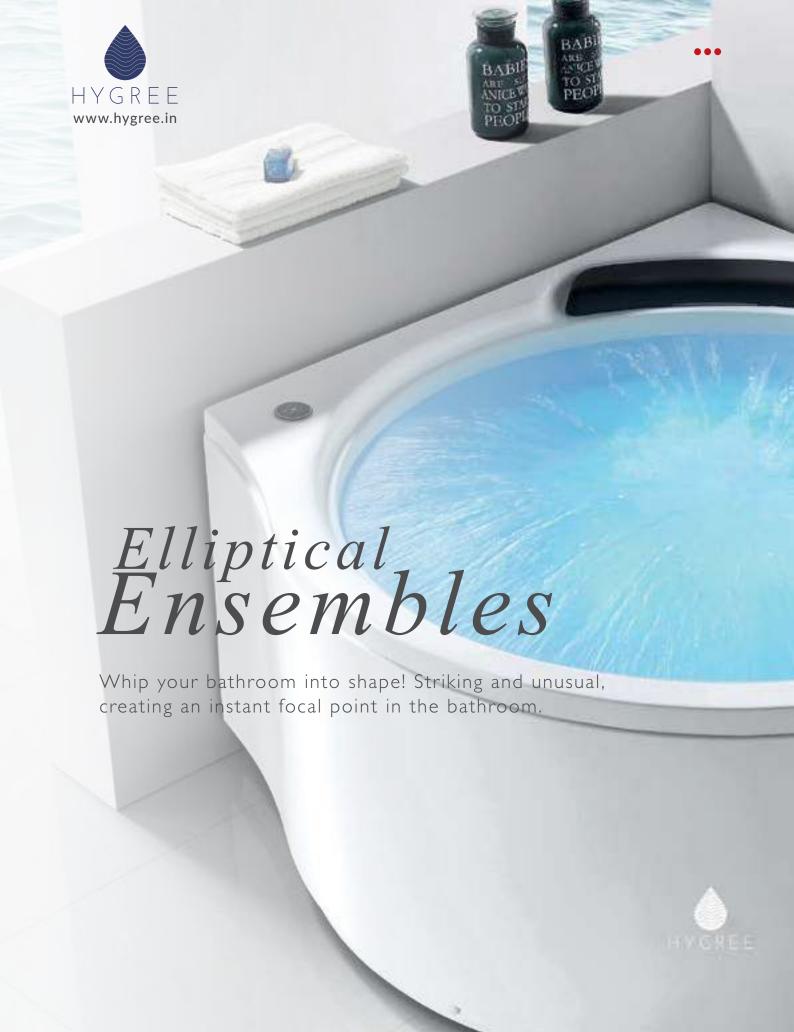

## CORNER

## Classic Curvatures

Corner baths have a way of transforming your home to a very own spa-like retreat. Maximise Your Floor Space Using Less Wall Space.

MODEL: BIGAR

**Size:** I500XI500X700MM

Description: Acrylic whirlpool bath tub