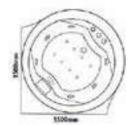

MODEL: MULTNOMAH Size: 1600X1600X650MM

Description: Acrylic whirlpool bath tub

#### Features & options

- I. Water jets- hydraulic massage
- 2. Chromatherapy-light
- 3. Hand shower with multi flow
- 4. Hot & cold mixer
- 5. Spout- deluxe
- 6. Drainer
- 7. Over flow
- 8. Pump for whirlpool
- 9. Stainless steel frame
- 10. Free standing round

- I. Touch control panel
- 2. Ozonizer- sterlization system
- 3. Air massage function
- 4. Music / radio player
- 5. Water lines cleaning system
- 6. Available version- only one

MODEL: GAPING GILL **Size:** 1500X1500X690MM