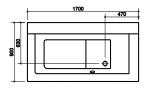

**Hygree** wide-range of bathtubs are specially designed to maximise the little time you have for yourself. Unwind in a luxurious sanctuary for relaxation and meditation.

**MODEL: HAVASU** 

SIZE: 1900X900X650MM

Description: Acrylic whirlpool bath tub