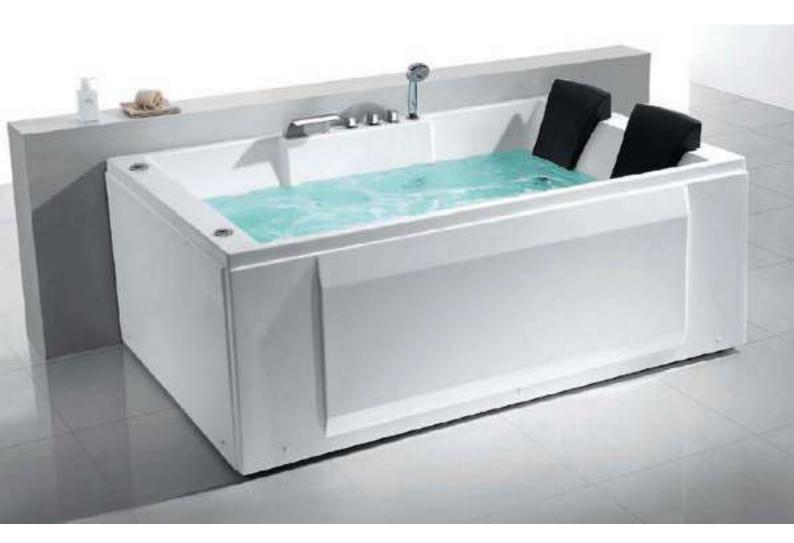

MODEL: SUTHERLAND **Size:** 1860×1220×700MM

Description: Acrylic whirlpool bath tub

#### Features & options

- I. Water jets- hydraulic massage
- 2. Waterfal- cascade side panel
- 3. Chromatherapy-light
- 4. Hand shower with multi flow
- 5. Hot & cold mixer
- 6. Spout- waterfal
- 7. Drainer
- 8. Over flow

- 10. Touch control panel
- II. Automatic water lines cleaning system
- 12. Stainless steel frame
- 13. Three sides panel

#### More options:

- I. Ozonizer- sterlization system
- 2. Temperature control heater
- 3. Music / radio player
- 4. Available version- only one

**MODEL: TUGELA** 

**Size:** 1880×1250×700MM

Description: Acrylic whirlpool bath tub