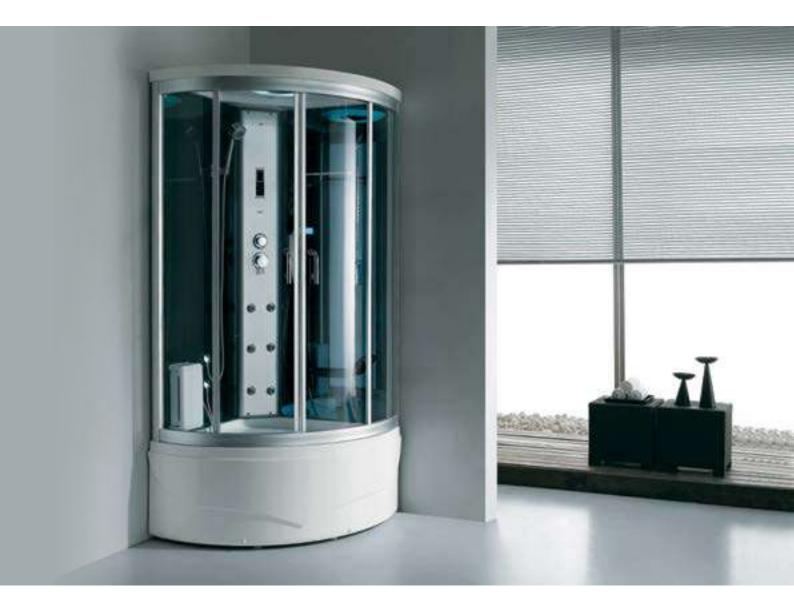

# STEAM SHOWER CABIN WITH TUB CONCEPT

Model Number: HST-005 Model GRUTAS Material: Acrylic

Size: 900X900X2220MM

Seating: I Person

# **DESCRIPTION**

Acrylic tub and body with tempered glass

# Features & options

- I. Steam Bath With Temperature & Timer Settings
- 2. Touch Control Panel
- 3. Hot & Cold Mixer
- 4. Top Shower
- 5. Hand Shower With Multi Flow & Slide Bar
- 6. Body Massage- Water Jets/ Spray
- 7. Exhaust Fan
- 8. Top Light
- 9. Speaker
- 10. Ozonizer- Sterlization System
- II. Speaker Phone
- 12. Shampoo Rack
- 13. Music / Radio Player
- 14. Soaking Bath Tub
- 15. Corner Orientation

- I. Foot massager
- 2. Available version-