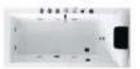

**Hygree** wide-range of bathtubs are specially designed to maximise the little time you have for yourself. Unwind in a luxurious sanctuary for relaxation and meditation.

**MODEL: HAVASU** 

SIZE: 1900X900X650MM

Description: Acrylic whirlpool bath tub

#### Features & options

- I. Water jets- hydraulic massage
- 2. Waterfal- cascade side panel
- 3. Chromatherapy-light
- 4. Hand shower with multi flow
- 5. Hot & cold mixer
- 6. Spout- waterfal
- 7. Drainer
- 8. Over flow
- 9. Pump for whirlpool
- 10. Touch control panel
- 11. Automatic water lines cleaning system
- 13. Stainless steel frame
- 14. Three sides panel

- I. Ozonizer- sterlization system
- 2. Temperature control heater
- 3. Music / radio player
- 4. Available version- only one

Chromatheraphy LED Light water jet

Cascade Flow technology creates a shower experience similar to standing under a waterfall. A curved slit allows a wide stream of water to flow, warming and soothing the entire body for long-lasting relaxation.