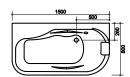

**Hygree** wide-range of bathtubs are specially designed to maximise the little time you have for yourself. Unwind in a luxurious sanctuary for relaxation and meditation.

**MODEL: HAVASU** 

SIZE: 1900X900X650MM

Description: Acrylic whirlpool bath tub

#### Features & options

- I. Water jets- hydraulic massage
- 2. Waterfal- cascade side panel
- 3. Chromatherapy-light
- 4. Hand shower with multi flow
- 5. Hot & cold mixer
- 6. Spout- waterfal
- 7. Drainer
- 8. Over flow
- 9. Pump for whirlpool
- 10. Touch control panel
- 11. Automatic water lines cleaning system
- 13. Stainless steel frame
- 14. Three sides panel

- I. Ozonizer- sterlization system
- 2. Temperature control heater
- 3. Music / radio player
- 4. Available version- only one

Chromatheraphy LED Light water jet

Cascade Flow technology creates a shower experience similar to standing under a waterfall. A curved slit allows a wide stream of water to flow, warming and soothing the entire body for long-lasting relaxation.