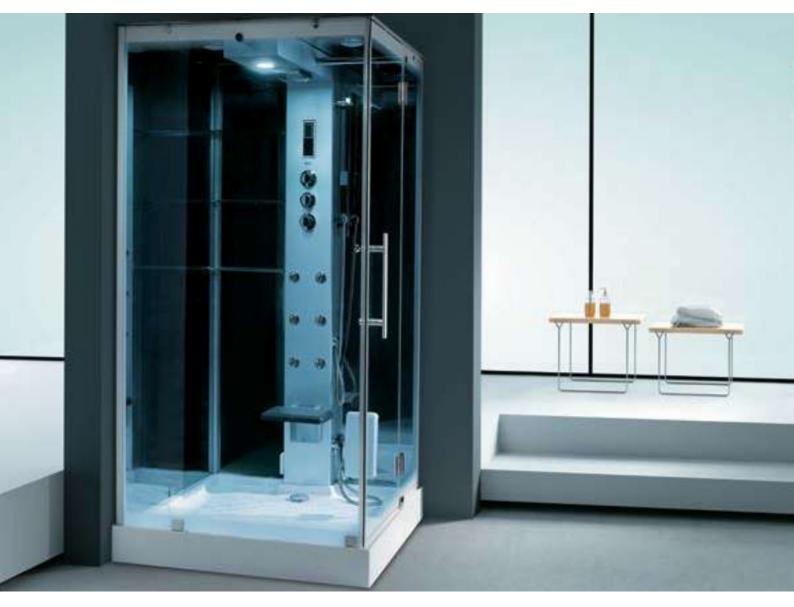

# Shower Space

From floor to ceiling, wall to wall, Hygree offers you all the products needed to create a dream shower for every style and lifestyle.

# STEAM SHOWER CABIN - GLASS CONCEPT

Model Number: HSR 055 Model ROTORUA

Material: Glass

Size: 1080X1080X2230MM

Seating: I Person

# **DESCRIPTION**

Acrylic tray and body with tempered glass

# Features & options

- Steam bath with temperature & timer settings
- 2. Hand shower with multi flow & slide bar
- 3. Body massage- water jets/ spray
- 4. Hot & cold mixer
- 5. Exhaust fan

# More options-

- I. Foot massager
- 2. Available version- left or right

13. Music / radio player

11. Speaker phone

12. Shampoo rack

10. Touch control panel

9. Ozonizer- sterlization system

6. Top light

7. Speaker

8. Top shower