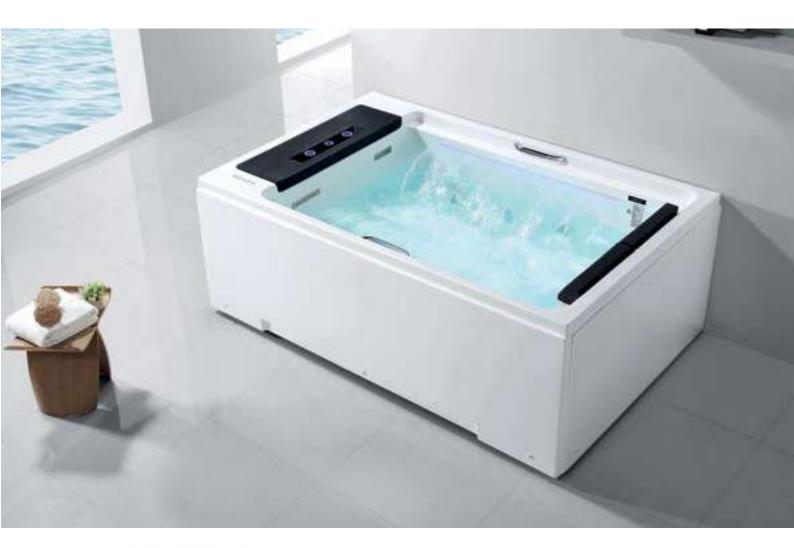

**Hygree** wide-range of bathtubs are specially designed to maximise the little time you have for yourself. Unwind in a luxurious sanctuary for relaxation and meditation.

**MODEL: HAVASU** 

SIZE: 1900X900X650MM

Description: Acrylic whirlpool bath tub

#### Features & options

- I. Water jets- hydraulic massage
- 2. Waterfal- cascade side panel
- 3. Chromatherapy-light
- 4. Hand shower with multi flow
- 5. Hot & cold mixer
- 6. Spout- waterfal
- 7. Drainer
- 8. Over flow
- 9. Pump for whirlpool
- 10. Touch control panel
- 11. Automatic water lines cleaning system
- 13. Stainless steel frame
- 14. Three sides panel

- I. Ozonizer- sterlization system
- 2. Temperature control heater
- 3. Music / radio player
- 4. Available version- only one

Chromatheraphy LED Light water jet

Cascade Flow technology creates a shower experience similar to standing under a waterfall. A curved slit allows a wide stream of water to flow, warming and soothing the entire body for long-lasting relaxation.