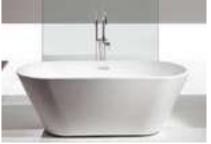

#### More options:

- I. Ozonizer- sterlization system
- 2. Temperature control heater
- 3. Music / radio player
- 4. Available version- only one

MODEL: DETIAN

Size: 1700X800X600MM

Description: Acrylic whirlpool bath tub