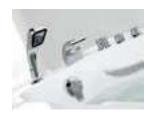

#### Air-Jet

The Air-Jet outlets at the bottom of the bath tub eject air. Full body Air-Jet massage creates the holistic relaxation.

#### Whirlpool

The Jet inside the bathtub ejecting water creates a whirlpool effect. The whirlpool effects massages the lower body and legs giving total comfort.

#### Air-Jet + Whirlpool

The luxury combination of Air-Jet and Whirlpool maximizes your bathroom experience.

Give yourself the time to indulge in luxury everyday. Taking a bath is no longer just about cleansing your body but also soaking in extreme comfort and tranquility.