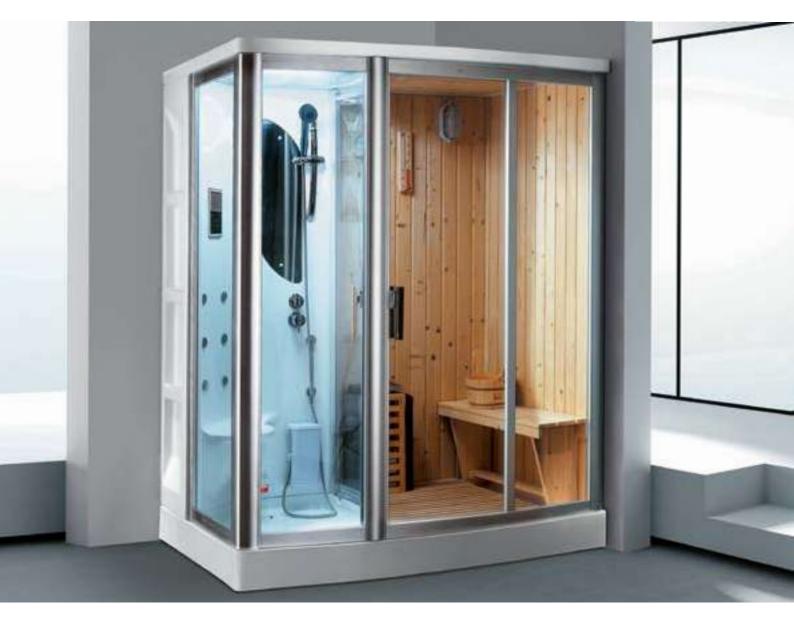

# **STEAM | SAUNA SHOWER CABIN**

Model Number: HSR-061 Model FOSSO

Material: Acrylic and Wood Size: 1800X1200X2280MM

# **DESCRIPTION**

Acrylic tray and body with tempered glass

### Features & options

- I. Sauna stove 2.8 ~ 3Kw
- 2. Steam bath with temperature & timer settings
- 3. Touch control panel
- 4. Doors between steam and sauna room
- 5. Hot & cold mixer
- 6. Top shower
- 7. Hand shower with multi flow & slide bar

- 8. Body massage- water jets/ spray
- 9. Exhaust fan
- 10. Top light
- II. Speaker
- 12. Ozonizer- sterlization system
- 13. Speaker phone
- 14. Shampoo rack
- 15. Music / radio player
- 16. Seat for relaxation
- 17. Sauna timer and accessories

# More options-

- I. Foot massager
- 2. Available version- only one

# Advantage-

Easy installation and assembling of sauna cum steam room