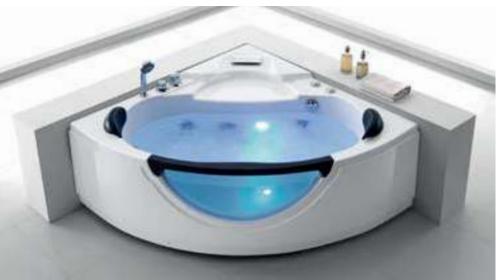

**MODEL: YOSEMITE** Size: 1400X1400X710MM

Description: Acrylic whirlpool bath tub

#### Features & options

- I. Water jets- hydraulic massage
- 2. Waterfal- cascade side panel
- 3. Chromatherapy-light
- 4. Electronic hot & cold mixer
- 5. Spout- special
- 6. Drainer
- 7. Over flow
- 8. Pump for whirlpool
- 9. Touch control panel
- 10. Automatic water lines cleaning system
- 11. Stainless steel frame
- 12. Corner orientation- round

#### More options-

- I. Ozonizer- sterlization system
- 2. Temperature control heater
- 3. Music / radio player
- 4. Available version- only one

Let your Senses soar, deep in the lap of ripples. Soothing beyond your comprehension.