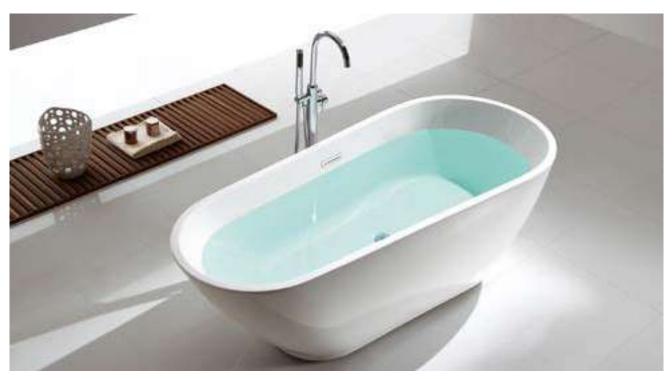

**Hygree** wide-range of bathtubs are specially designed to maximise the little time you have for yourself. Unwind in a luxurious sanctuary for relaxation and meditation.

**MODEL: HAVASU** 

SIZE: 1900X900X650MM

Description: Acrylic whirlpool bath tub