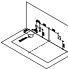

# STEAM SHOWER CABIN - GLASS CONCEPT

Model Number: HSR 055 Model ROTORUA

Material: Glass

Size: 1080X1080X2230MM

Seating: I Person

# **DESCRIPTION**

Acrylic tray and body with tempered glass

# Features & options

- Steam bath with temperature & timer settings
- 2. Hand shower with multi flow & slide bar
- 3. Body massage- water jets/ spray
- 4. Hot & cold mixer
- 5. Exhaust fan

# More options-

- I. Foot massager
- 2. Available version- left or right

13. Music / radio player

11. Speaker phone

12. Shampoo rack

10. Touch control panel

9. Ozonizer- sterlization system

6. Top light

7. Speaker

8. Top shower