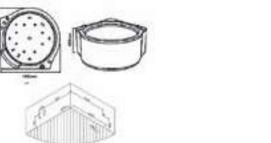

#### **HJTE-126**

MODEL: CASCADAS **Size:** 1000X780X950MM

Description: Acrylic whirlpool bath tub

#### Features & options

- I. Water jets- hydraulic massage
- 2. Chromatherapy-light
- 3. Hand shower with multi flow
- 4. Hot & cold mixer
- 5. Spout- deluxe
- 6. Drainer
- 7. Over flow
- 8. Pump for whirlpool
- 9. Stainless steel frame
- 10. Three sides panel

- I. Touch control panel
- 2. Ozonizer- sterlization system
- 3. Temperature control heater
- 4. Music / radio player
- 5. Water lines cleaning system
- 6. Available version only one

"Sometimes the most important thing in a whole day is the rest we take between two deep breaths." - Etty Hillesum