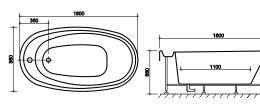

**Hygree** wide-range of bathtubs are specially designed to maximise the little time you have for yourself. Unwind in a luxurious sanctuary for relaxation and meditation.

**MODEL: HAVASU** 

SIZE: 1900X900X650MM

Description: Acrylic whirlpool bath tub

#### Features & options

- I. Water jets- hydraulic massage
- 2. Waterfal- cascade side panel
- 3. Chromatherapy-light
- 4. Hand shower with multi flow
- 5. Hot & cold mixer
- 6. Spout- waterfal
- 7. Drainer
- 8. Over flow
- 9. Pump for whirlpool
- 10. Touch control panel
- 11. Automatic water lines cleaning system
- 13. Stainless steel frame
- 14. Three sides panel

- I. Ozonizer- sterlization system
- 2. Temperature control heater
- 3. Music / radio player
- 4. Available version- only one

Chromatheraphy LED Light water jet

Cascade Flow technology creates a shower experience similar to standing under a waterfall. A curved slit allows a wide stream of water to flow, warming and soothing the entire body for long-lasting relaxation.