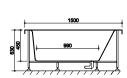

**Hygree** wide-range of bathtubs are specially designed to maximise the little time you have for yourself. Unwind in a luxurious sanctuary for relaxation and meditation.

**MODEL: HAVASU** 

SIZE: 1900X900X650MM

Description: Acrylic whirlpool bath tub

#### Features & options

- I. Water jets- hydraulic massage
- 2. Waterfal- cascade side panel
- 3. Chromatherapy-light
- 4. Hand shower with multi flow
- 5. Hot & cold mixer
- 6. Spout- waterfal
- 7. Drainer
- 8. Over flow
- 9. Pump for whirlpool
- 10. Touch control panel
- 11. Automatic water lines cleaning system
- 13. Stainless steel frame
- 14. Three sides panel

- I. Ozonizer- sterlization system
- 2. Temperature control heater
- 3. Music / radio player
- 4. Available version- only one

Chromatheraphy LED Light water jet

Cascade Flow technology creates a shower experience similar to standing under a waterfall. A curved slit allows a wide stream of water to flow, warming and soothing the entire body for long-lasting relaxation.