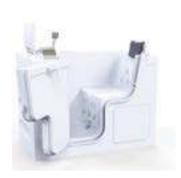

#### HYGREE-We Care SPECIAL ELDER CARE BATH

HJTE-127

MODEL: PALOUSE **Size:** 1300X750X950MM

Description: Acrylic whirlpool bath tub

#### Features & options

- I. Water jets- hydraulic massage
- 2. Chromatherapy-light
- 3. Hand shower with multi flow
- 4. Hot & cold mixer
- 5. Spout- deluxe
- 6. Drainer
- 7. Over flow
- 8. Pump for whirlpool
- 9. Stainless steel frame
- 10. Three sides panel

#### More options:

- I. Touch control panel
- 2. Ozonizer- sterlization system
- 3. Temperature control heater
- 4. Music / radio player
- 5. Water lines cleaning system
- 6. Available version only one