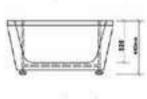

#### HYGREE-We Care SPECIAL ELDER CARE BATH

HJTE-127

MODEL: PALOUSE **Size:** 1300X750X950MM

Description: Acrylic whirlpool bath tub

#### Features & options

- I. Water jets- hydraulic massage
- 2. Chromatherapy-light
- 3. Hand shower with multi flow
- 4. Hot & cold mixer
- 5. Spout- deluxe
- 6. Drainer
- 7. Over flow
- 8. Pump for whirlpool
- 9. Stainless steel frame
- 10. Three sides panel

#### More options:

- I. Touch control panel
- 2. Ozonizer- sterlization system
- 3. Temperature control heater
- 4. Music / radio player
- 5. Water lines cleaning system
- 6. Available version only one