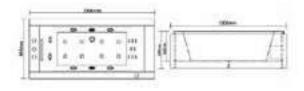

**Hygree** wide-range of bathtubs are specially designed to maximise the little time you have for yourself. Unwind in a luxurious sanctuary for relaxation and meditation.

**MODEL: HAVASU** 

SIZE: 1900X900X650MM

Description: Acrylic whirlpool bath tub

#### Features & options

- I. Water jets- hydraulic massage
- 2. Waterfal- cascade side panel
- 3. Chromatherapy-light
- 4. Hand shower with multi flow
- 5. Hot & cold mixer
- 6. Spout- waterfal
- 7. Drainer
- 8. Over flow
- 9. Pump for whirlpool
- 10. Touch control panel
- 11. Automatic water lines cleaning system
- 13. Stainless steel frame
- 14. Three sides panel

- I. Ozonizer- sterlization system
- 2. Temperature control heater
- 3. Music / radio player
- 4. Available version- only one

Chromatheraphy LED Light water jet

Cascade Flow technology creates a shower experience similar to standing under a waterfall. A curved slit allows a wide stream of water to flow, warming and soothing the entire body for long-lasting relaxation.