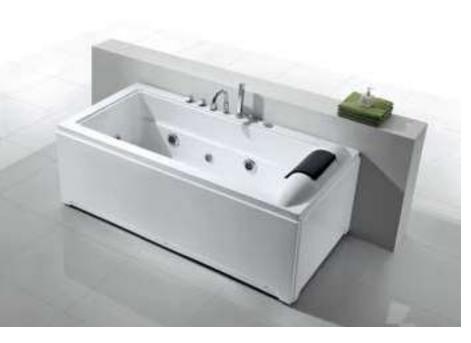

**Hygree** wide-range of bathtubs are specially designed to maximise the little time you have for yourself. Unwind in a luxurious sanctuary for relaxation and meditation.

**MODEL: HAVASU** 

SIZE: 1900X900X650MM

Description: Acrylic whirlpool bath tub

#### Features & options

- I. Water jets- hydraulic massage
- 2. Waterfal- cascade side panel
- 3. Chromatherapy-light
- 4. Hand shower with multi flow
- 5. Hot & cold mixer
- 6. Spout- waterfal
- 7. Drainer
- 8. Over flow
- 9. Pump for whirlpool
- 10. Touch control panel
- 11. Automatic water lines cleaning system
- 13. Stainless steel frame
- 14. Three sides panel

- I. Ozonizer- sterlization system
- 2. Temperature control heater
- 3. Music / radio player
- 4. Available version- only one

Chromatheraphy LED Light water jet

Cascade Flow technology creates a shower experience similar to standing under a waterfall. A curved slit allows a wide stream of water to flow, warming and soothing the entire body for long-lasting relaxation.