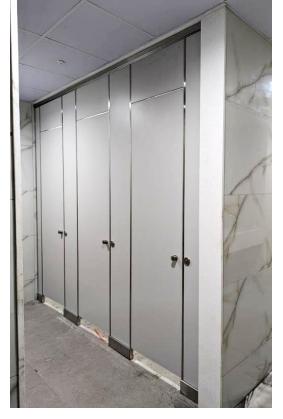

#### **STAR NYLON SERIES**

#### **COSMIC STEEL SERIES**

#### **LEG TYPE MODELS**

- Bottom Gap 120-150mm
- Easy to Clean
- Better Hygiene + Ventilation
- Quick Installation
- Colour options:
  - NYLON Black, Grey, White
  - SS Steel, Black, PVD Gold etc.