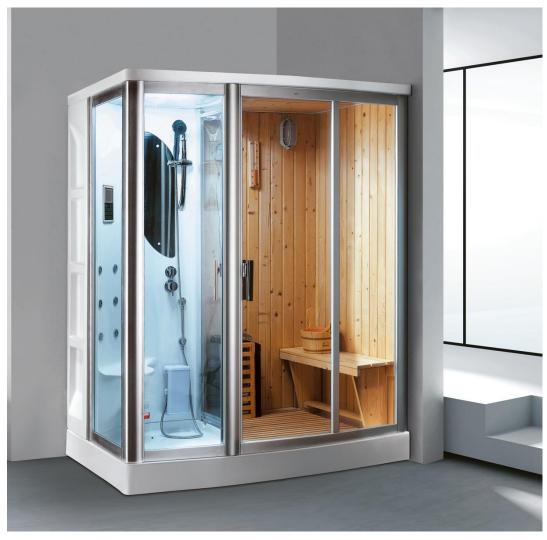

## **B3. Steam Shower Cabins**

### Rectangle / Corner; With / Without Integrated Bath Tub; Steam + Sauna Model

Standalone Steam Shower Cabins

No extra civil work required