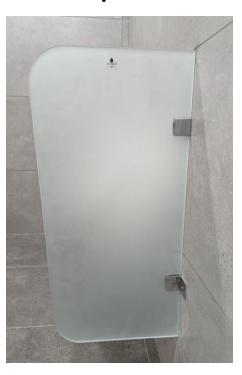

# A2. Urinal Dividers

#### **HPL URINAL DIVIDERS**

**Customizable to various Shapes & Sizes** 

#### **GLASS URINAL DIVIDERS**

**Customizable to various Shapes & Sizes** 

Frosted Glass – Special Frosting (frosted even if wet)

**Lacquered Glass – Chocolate Brown** 