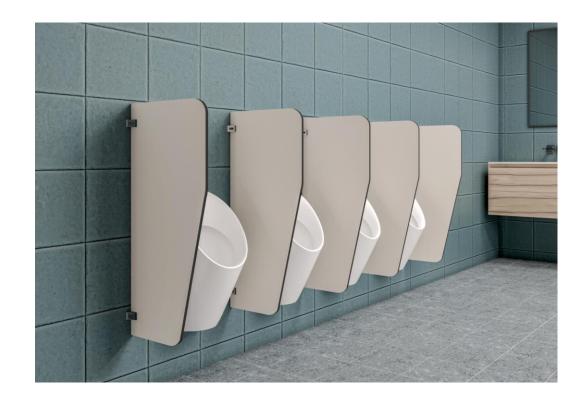

# A2. Urinal Dividers

#### **GLASS URINAL DIVIDERS**

**Customizable to various Shapes & Sizes** 

Frosted Glass – Special Frosting (frosted even if wet)

**Lacquered Glass – Chocolate Brown** 