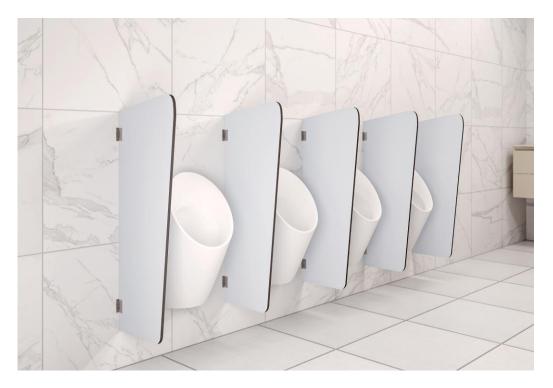

# A2. Urinal Dividers

#### **HPL URINAL DIVIDERS**

**Customizable to various Shapes & Sizes** 