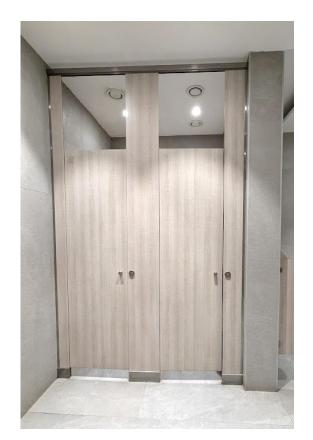

#### **ELITE BOXOFINO SERIES**

ELITE BOXOFINO – 18MM SERIES (NO TOP CH)

### FLOOR TYPE MODELS (PREMIUM)

- Elegant SS Shoe Box look
- Suitable for Upscale Offices, Luxury
   Malls, Clubs, Lounges etc.
- 18mm models do not require top channel support