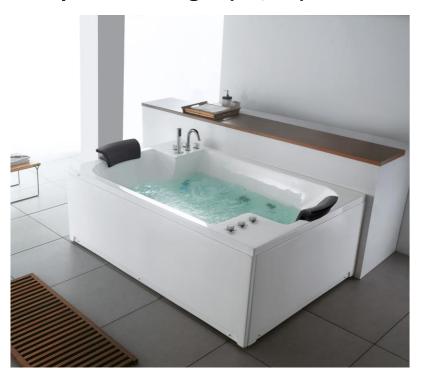

# B1. Whirlpool Massage Bath Tubs

**Shapes: Rectangle (1S/2S), Corner, Elliptical (Round)** 