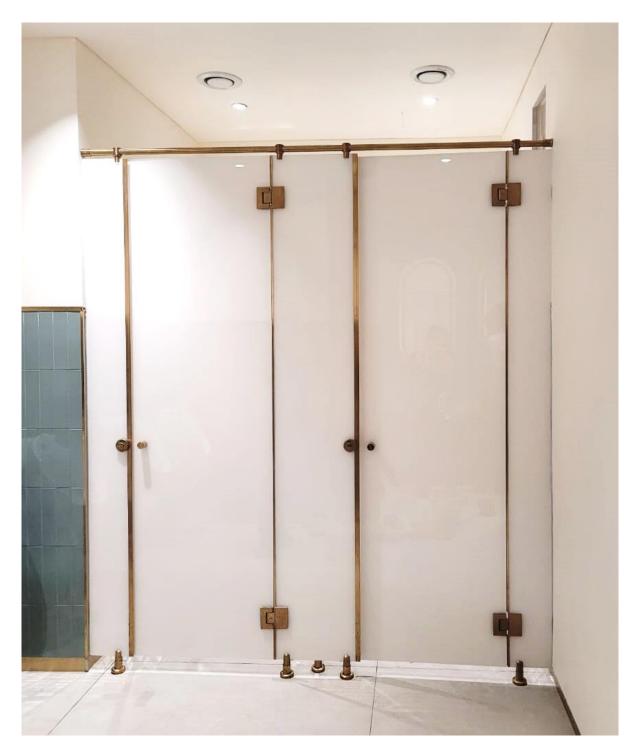

#### **FULL GLASS WASHROOM CUBICLES**

**Architectural 3D Render** 

#### **FULL GLASS CUBICLES**

- Full Glass Washroom Cubicles
   represents a new dimension of
   luxury and stands out as a style
   statement
- Aesthetics & Versatility of Glass
- Soft Close Hinges (NEW)
- Endless possibilities with types of glass, from frosted to lacquered to laminated to sandwich glass and colours of hardware: Black, PVD etc.

#### **FULL GLASS WASHROOM CUBICLES**

**Hardware Detail** 

**What HYGREE Delivered** 