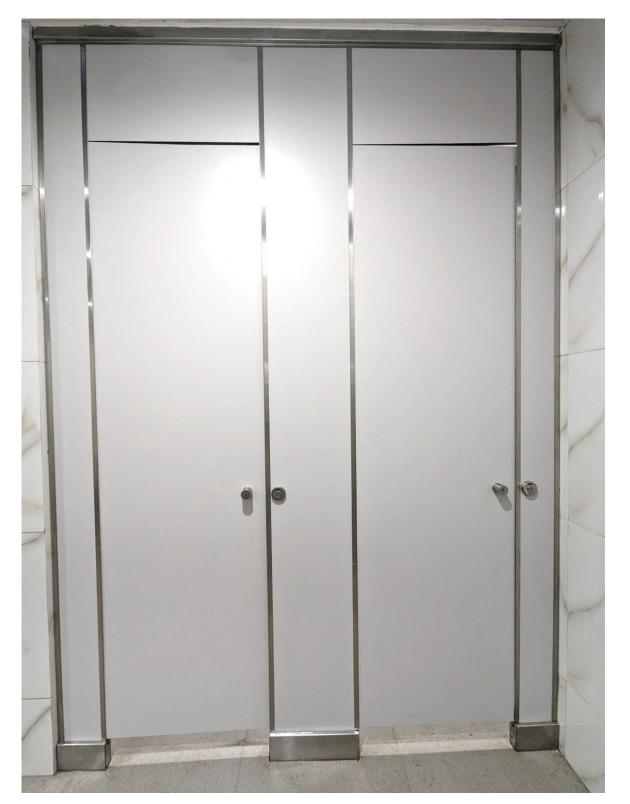

#### PD DOORS - NYLON/SS

- Best-suited for renovation projects
- Blends traditional walls with modern HPL Doors (walls need not be demolished)
- Enhanced aesthetics using HPL Doors & modular accessories