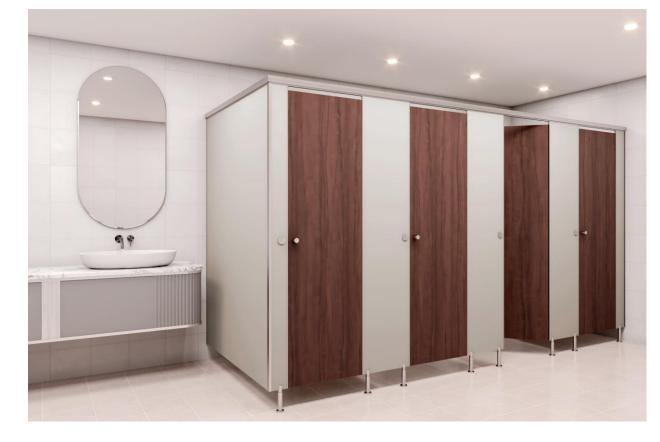

## A. Modular Toilet Solutions

#### **STAR NYLON SERIES**

#### **COSMIC STEEL SERIES**

#### **LEG TYPE MODELS**

- Bottom Gap 120-150mm
- Easy to Clean
- Better Hygiene + Ventilation
- Quick Installation
- Colour options:
  - NYLON Black, Grey, White
  - SS Steel, Black, PVD Gold etc.