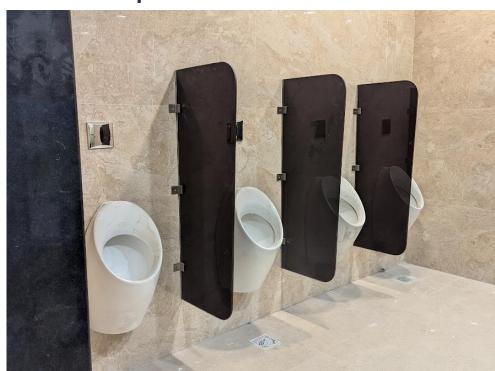

# A2. Urinal Dividers

#### **FULL-FRAMED FLUTED GLASS URINAL DIVIDERS**

### **Customizable to various Shapes & Sizes**