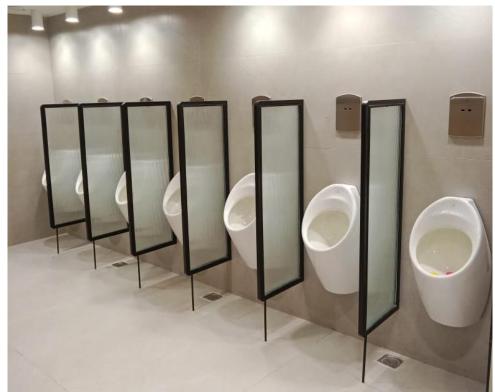

#### **GLASS URINAL DIVIDERS**

**Customizable to various Shapes & Sizes** 

Frosted Glass – Special Frosting (frosted even if wet)

**Lacquered Glass – Chocolate Brown** 