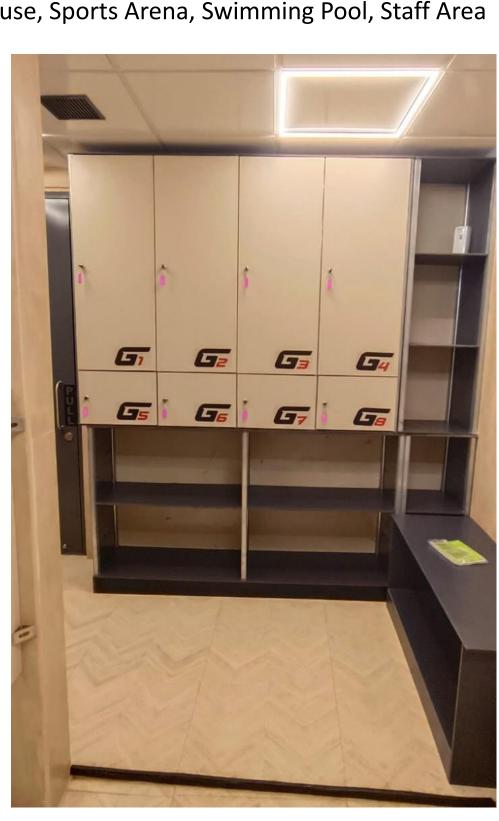

# A4. HPL Modular Locker Systems

#### **HPL MODULAR LOCKERS**

Ideal for Gym, Clubhouse, Sports Arena, Swimming Pool, Staff Area