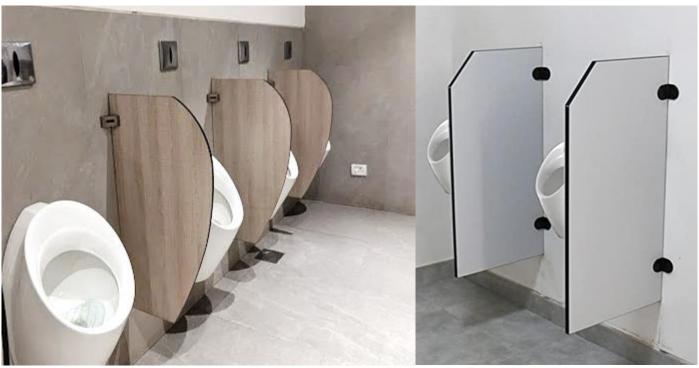

# A2. Urinal Dividers

#### **FULL-FRAMED FLUTED GLASS URINAL DIVIDERS**

### **Customizable to various Shapes & Sizes**