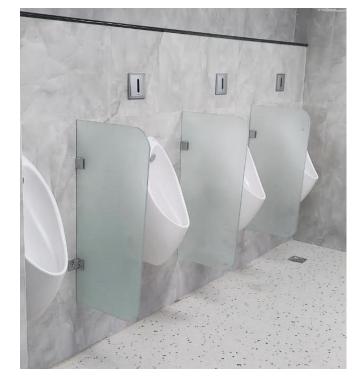

# A2. Urinal Dividers

#### **GLASS URINAL DIVIDERS**

**Customizable to various Shapes & Sizes** 

Frosted Glass – Special Frosting (frosted even if wet)

**Lacquered Glass – Chocolate Brown** 