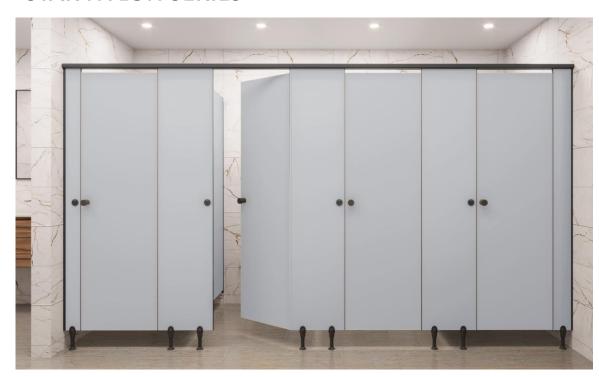

#### **STAR NYLON SERIES**

#### **LEG TYPE MODELS**

- Bottom Gap 120-150mm
- Easy to Clean
- Better Hygiene + Ventilation
- Quick Installation
- Colour options:
  - NYLON Black, Grey, White
  - SS Steel, Black, PVD Gold etc.