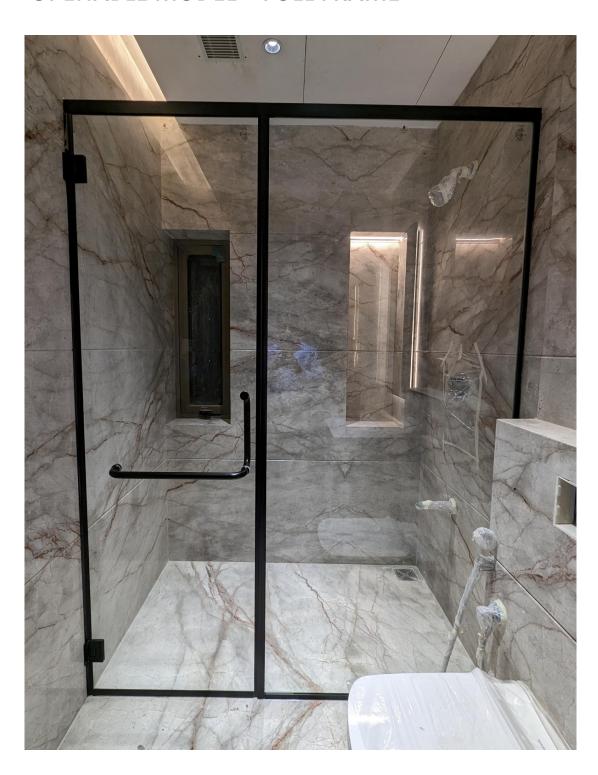

#### **OPENABLE MODEL – FULL FRAME**

- Modern Design
- Full Frame
- Many Colours: Matt Black,
   Champagne Gold, Brushed Matt

#### **OPENABLE MODEL – FULL FRAME**

**GLASS WITH SPECIAL LINES** 

Top Closed → Make your Shower into a Steam Room

**FIXED ONLY – Framed Model** 

**FIXED ONLY – Clamp Model (Rose Gold Hardware)** 