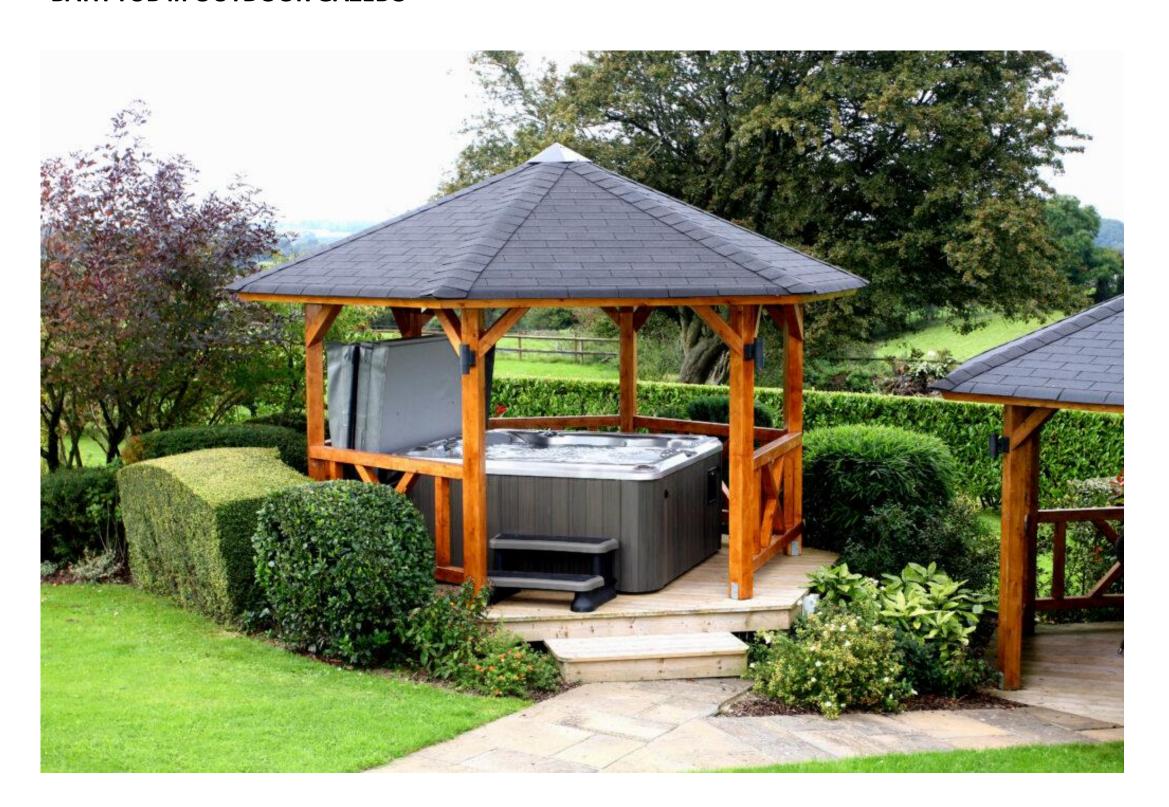

assic Model
- Economical
- Highly Customizable



#### **OPENABLE MODEL – FULL FRAME**



- Modern Design
- Full Frame
- Many Colours: Matt Black,
   Champagne Gold, Brushed Matt



#### **OPENABLE MODEL – FULL FRAME**







**GLASS WITH SPECIAL LINES** 

Top Closed → Make your Shower into a Steam Room







**FIXED ONLY – Framed Model** 



**FIXED ONLY – Clamp Model (Rose Gold Hardware)** 



## DESIGN ELEMENTS – TOILET CUBICLES



**LEDGE WALL – Option 1** 



**LEDGE WALL – Option 2 (no L Cut needed)** 



**TILE DROP** 





## DESIGN ELEMENTS – SHOWER GLASS



**LEDGE WALL – Glass Behind Ledge** 



**LEDGE WALL – Glass L Cut over Ledge** 



NOTE: It is ALWAYS
preferable to place
Glass Partition
ABOVE Tile Drop

# DESIGN ELEMENTS – WELLNESS



#### **BATH TUB in OUTDOOR GAZEBO**



### CONCLUSION



We at HYGREE are sure that we can offer a modern washroom solution for your landmark project, that represents an optimal combination of design, utility, aesthetics, and economics – truly blending function and form.

We look forward to work with the accomplished team members coming together to make your project a grand success.

### Thank You

#### HYGREE INDIA INDUSTRIES PRIVATE LIMITED