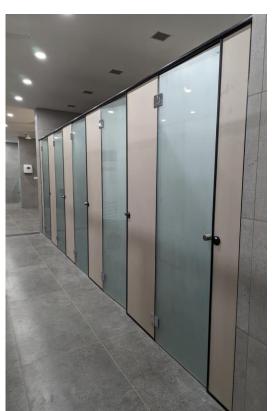

#### **NOVA NYLON / COSMIC STEEL – HPL + GLASS**

#### **HPL + GLASS CUBICLES**

- Credit to NVA for challenging us to develop this model
- Combines the Durability of HPL with the Refined Aesthetics and Versatility of Glass
- Endless possibilities with colours of HPL and types of glass, from frosted to lacquered to laminated to sandwich glass