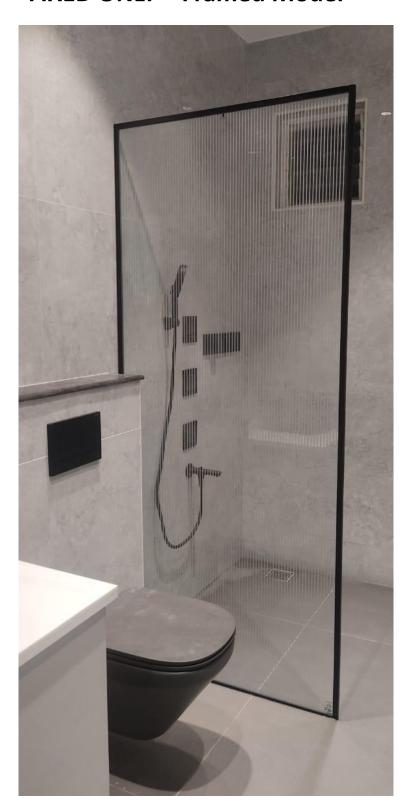

#### **OPENABLE MODEL – FULL FRAME**

**GLASS WITH SPECIAL LINES** 

Top Closed → Make your Shower into a Steam Room

**FIXED ONLY – Framed Model** 

**FIXED ONLY – Clamp Model (Rose Gold Hardware)** 