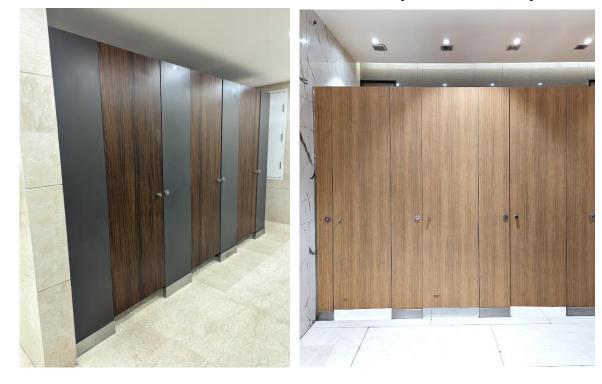

#### **ELITE BOXOFINO SERIES**

ELITE BOXOFINO – 18MM SERIES (NO TOP CH)

### FLOOR TYPE MODELS (PREMIUM)

- Elegant SS Shoe Box look
- Suitable for Upscale Offices, Luxury
   Malls, Clubs, Lounges etc.
- 18mm models do not require top channel support