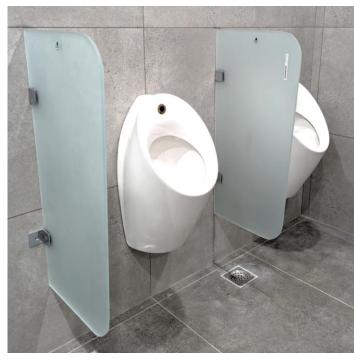

# A2. Urinal Dividers

#### **HPL URINAL DIVIDERS**

**Customizable to various Shapes & Sizes** 

#### **GLASS URINAL DIVIDERS**

**Customizable to various Shapes & Sizes** 

Frosted Glass – Special Frosting (frosted even if wet)

**Lacquered Glass – Chocolate Brown** 