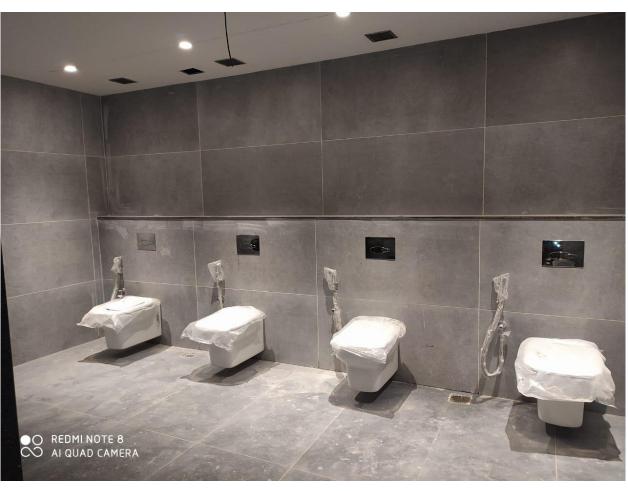

#### **LEG TYPE MODELS**

- Bottom Gap 120-150mm
- Easy to Clean
- Better Hygiene + Ventilation
- Quick Installation
- Colour options:
  - NYLON Black, Grey, White
  - SS Steel, Black, PVD Gold etc.