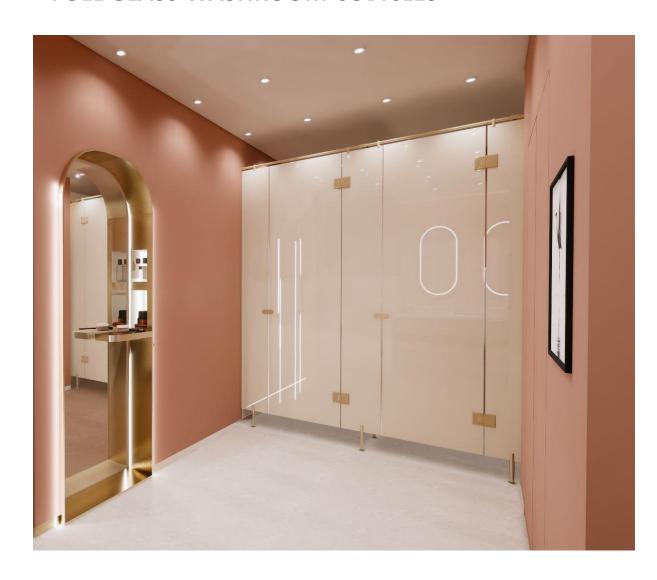

#### **FULL GLASS WASHROOM CUBICLES**

**Architectural 3D Render** 

#### **FULL GLASS CUBICLES**

- Full Glass Washroom Cubicles
   represents a new dimension of
   luxury and stands out as a style
   statement
- Aesthetics & Versatility of Glass
- Soft Close Hinges (NEW)
- Endless possibilities with types of glass, from frosted to lacquered to laminated to sandwich glass and colours of hardware: Black, PVD etc.

#### **FULL GLASS WASHROOM CUBICLES**

**Hardware Detail** 

**What HYGREE Delivered** 

#### **FULL GLASS WASHROOM CUBICLES**

**What HYGREE Delivered** 

**INNER View** 