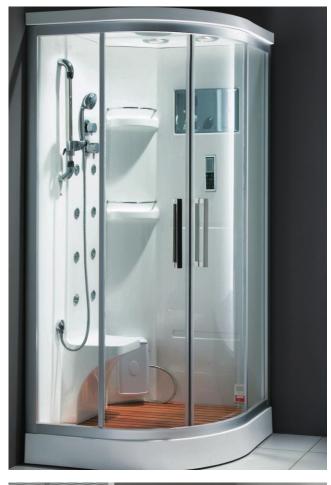

## **B3. Steam Shower Cabins**

### Rectangle / Corner; With / Without Integrated Bath Tub; Steam + Sauna Model

Standalone Steam Shower Cabins

No extra civil work required