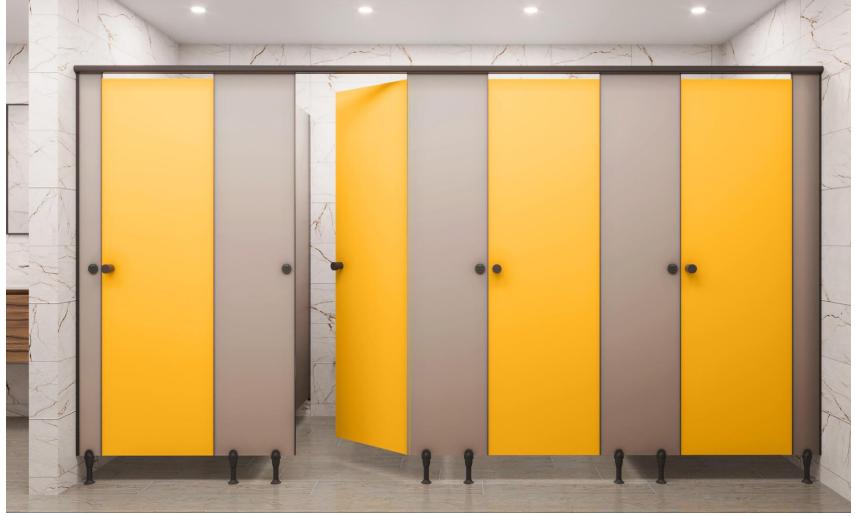

#### **LEG TYPE MODELS**

- Bottom Gap 120-150mm
- Easy to Clean
- Better Hygiene + Ventilation
- Quick Installation
- Colour options:
  - NYLON Black, Grey, White
  - SS Steel, Black, PVD Gold etc.

#### **STAR NYLON SERIES**

#### **COSMIC STEEL SERIES**