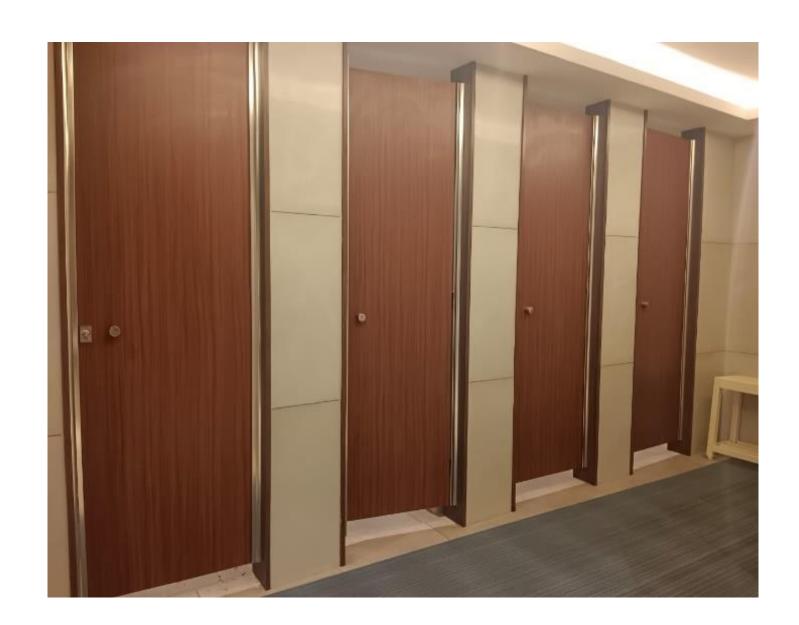

### **FULL-HEIGHT CUBICLES**

- Emerging trend among MNCs
- Enhanced Privacy
- Elegant Look, no top & bottom gaps