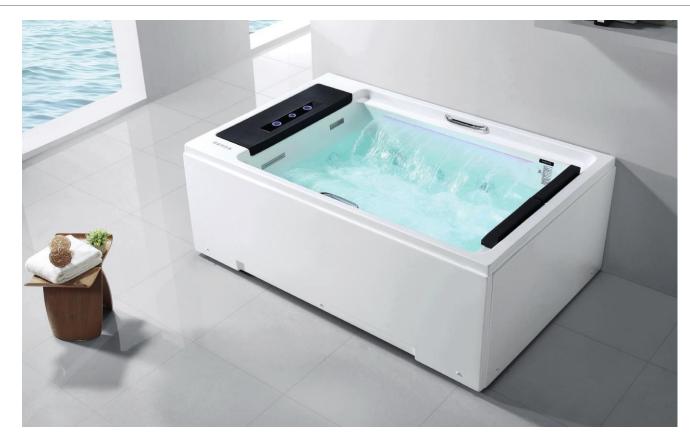

# B1. Whirlpool Massage Bath Tubs

**Shapes: Rectangle (1S/2S), Corner, Elliptical (Round)** 