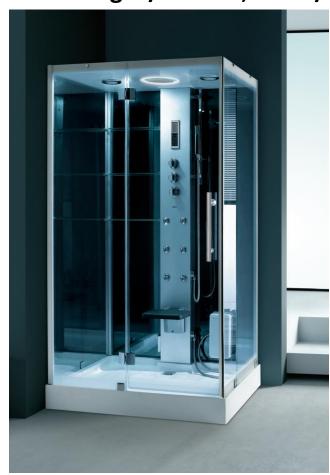

## **B3. Steam Shower Cabins**

### Rectangle / Corner; With / Without Integrated Bath Tub; Steam + Sauna Model

Standalone Steam Shower Cabins

No extra civil work required