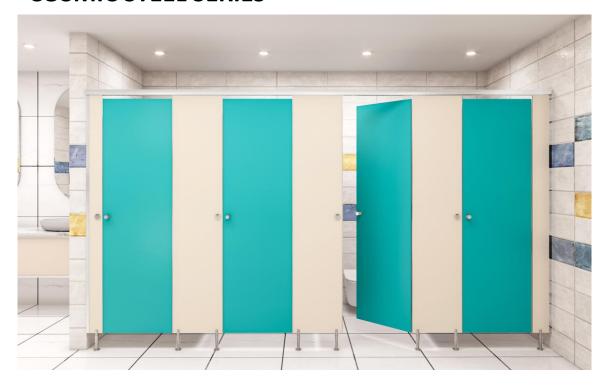

# HYGREE Modern Washroom Solutions



**2000 - Present** 

1000+ Projects 25,000+ Cubicles Across India Prestigious Clientele

## **Product Profile**



Toilet Cubicles



Α.

# MODULAR TOILET SOLUTIONS

**Urinal Dividers** 



**Locker Systems** 



**Container Rest Rooms** 



## **Product Profile**



B.

WELLNESS PRODUCTS

Whirlpool Massage Bath Tubs



**Steam Shower Cabins** 



Sauna Rooms



**Steam Generator** 



+ Coming Soon ....

## **Product Profile**







C.

# GLASS SHOWER ENCLOSURES

Openable – Framed



Matte Black



Customized



## A. Modular Toilet Solutions





























#### **STAR NYLON SERIES**



#### **COSMIC STEEL SERIES**



#### **LEG TYPE MODELS**

- Bottom Gap 120-150mm
- Easy to Clean
- Better Hygiene + Ventilation
- Quick Installation
- Colour options:
  - NYLON Black, Grey, White
  - SS Steel, Black, PVD Gold etc.



#### **NOVA NYLON SERIES**



#### **FLEX STEEL SERIES**



### **FLOOR TYPE MODELS**

- NO Bottom Gap
- Enhanced Privacy
- Ideal for IWC / Change Rooms /Showers
- No water leakage between cubicles
- Sealant beneath bottom profiles



#### **ELITE BOXOFINO SERIES**



ELITE BOXOFINO – 18MM SERIES (NO TOP CH)



### FLOOR TYPE MODELS (PREMIUM)

- Elegant SS Shoe Box look
- Suitable for Upscale Offices, Luxury
   Malls, Clubs, Lounges etc.
- 18mm models do not require top channel support



#### **ELITE BOXOFINO – FULL HEIGHT CUBICLES**



### **FULL-HEIGHT CUBICLES**

- Emerging trend among