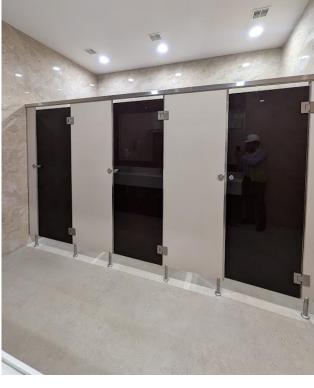

#### **ELITE BOXOFINO SERIES**

ELITE BOXOFINO – 18MM SERIES (NO TOP CH)

### FLOOR TYPE MODELS (PREMIUM)

- Elegant SS Shoe Box look
- Suitable for Upscale Offices, Luxury
   Malls, Clubs, Lounges etc.
- 18mm models do not require top channel support