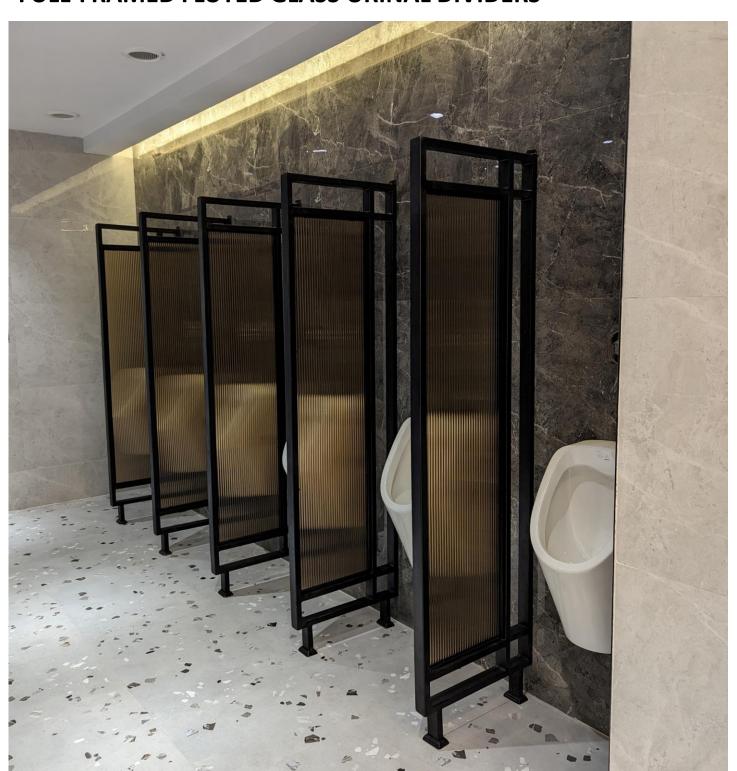

#### **FULL-FRAMED FLUTED GLASS URINAL DIVIDERS**

### **Customizable to various Shapes & Sizes**