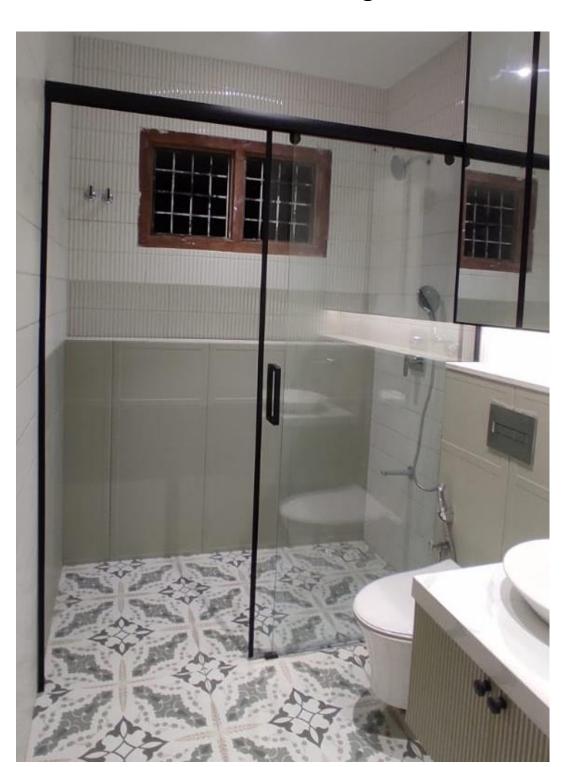

#### **TOP SLIDING MODEL**

- Only Top Sliding Channel
- Smooth operation wheels
- Space saving
- Colour options available: Classic
   Chrome, Matt Black, Rose Gold,
   Champagne Gold, Brushed Matt
- Signature of ALL of HYGREE Glass
   Shower Enclosures → come with
   Hydrophobic Nano Coat easy
   clean, longer life, enduring
   brightness of glass