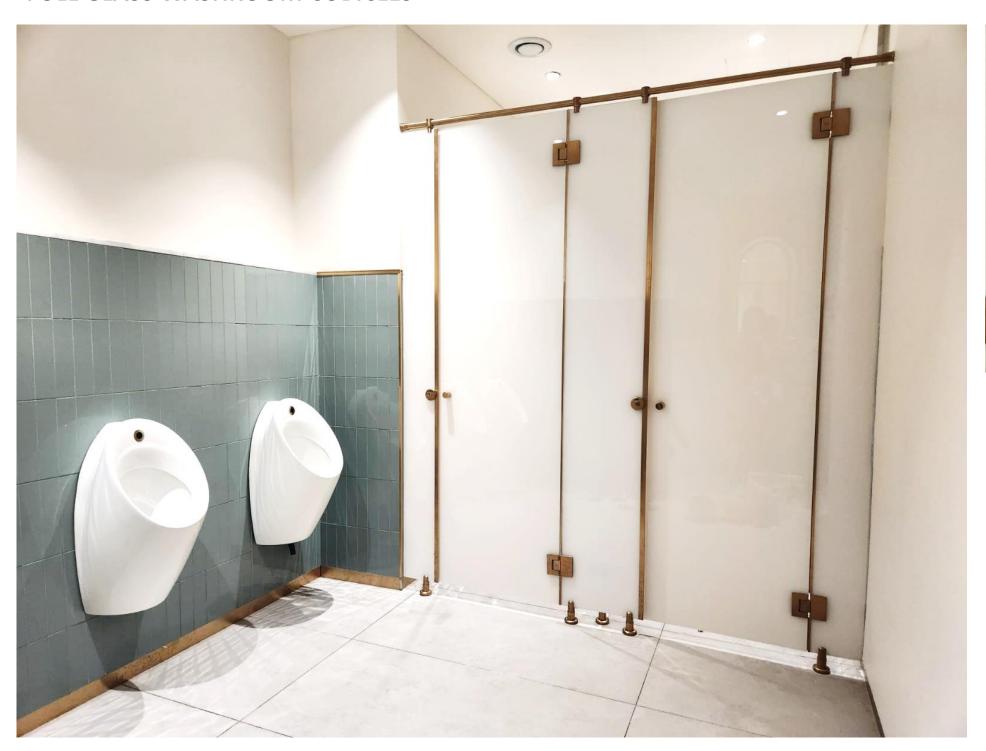

# A2. Urinal Dividers

#### **HPL URINAL DIVIDERS**

**Customizable to various Shapes & Sizes** 

#### **GLASS URINAL DIVIDERS**

**Customizable to various Shapes & Sizes** 

Frosted Glass – Special Frosting (frosted even if wet)

**Lacquered Glass – Chocolate Brown** 