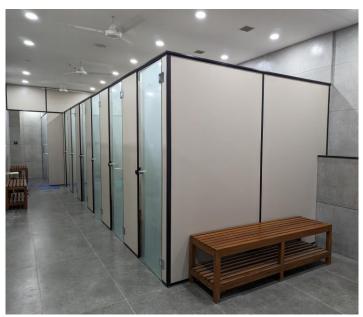

#### **FULL GLASS WASHROOM CUBICLES**

**Architectural 3D Render** 

#### **FULL GLASS CUBICLES**

- Full Glass Washroom Cubicles
   represents a new dimension of
   luxury and stands out as a style
   statement
- Aesthetics & Versatility of Glass
- Soft Close Hinges (NEW)
- Endless possibilities with types of glass, from frosted to lacquered to laminated to sandwich glass and colours of hardware: Black, PVD etc.

#### **FULL GLASS WASHROOM CUBICLES**

**Hardware Detail** 

**What HYGREE Delivered** 

#### **FULL GLASS WASHROOM CUBICLES**

**What HYGREE Delivered** 

**INNER View** 