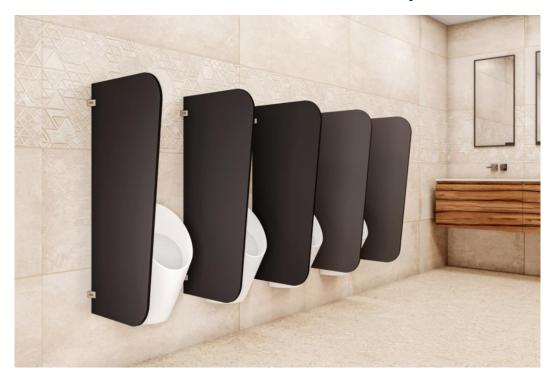

# A2. Urinal Dividers

#### **GLASS URINAL DIVIDERS**

**Customizable to various Shapes & Sizes** 

Frosted Glass – Special Frosting (frosted even if wet)

**Lacquered Glass – Chocolate Brown** 