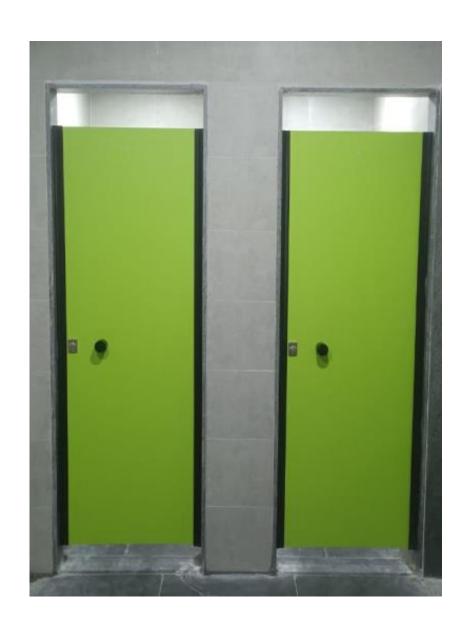

#### **LEG TYPE MODELS**

- Bottom Gap 120-150mm
- Easy to Clean
- Better Hygiene + Ventilation
- Quick Installation
- Colour options:
  - NYLON Black, Grey, White
  - SS Steel, Black, PVD Gold etc.