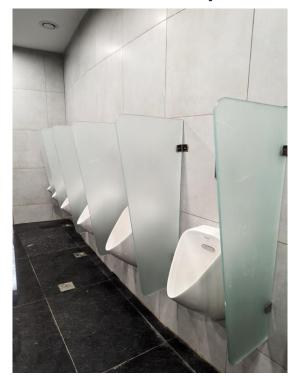

# A2. Urinal Dividers

#### **HPL URINAL DIVIDERS**

**Customizable to various Shapes & Sizes** 