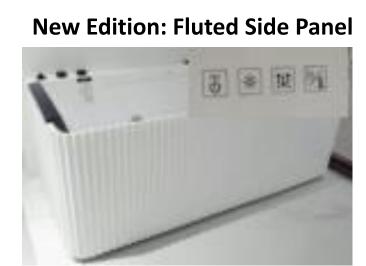

# B1. Whirlpool Massage Bath Tubs

**Shapes: Rectangle (1S/2S), Corner, Elliptical (Round)** 