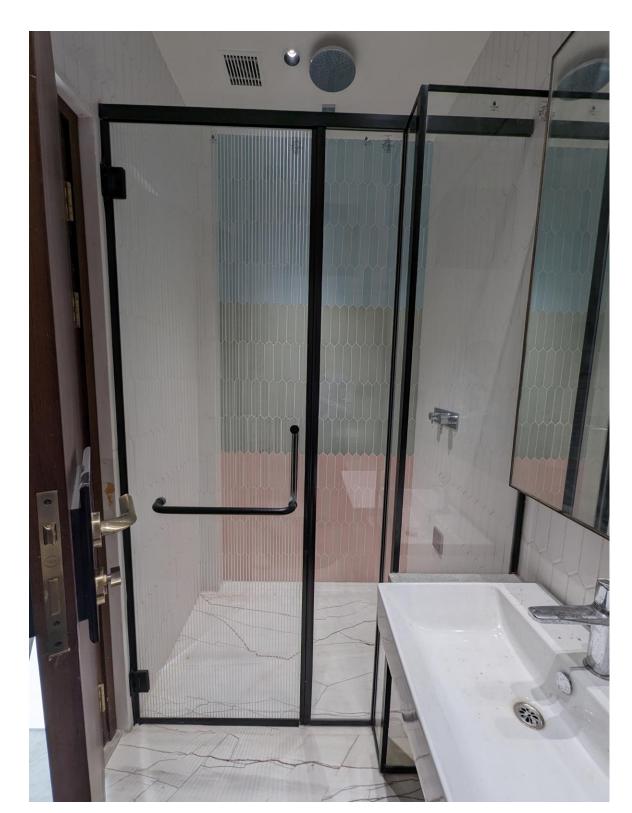

#### **OPENABLE MODEL – FULL FRAME**

- Modern Design
- Full Frame
- Many Colours: Matt Black,
   Champagne Gold, Brushed Matt