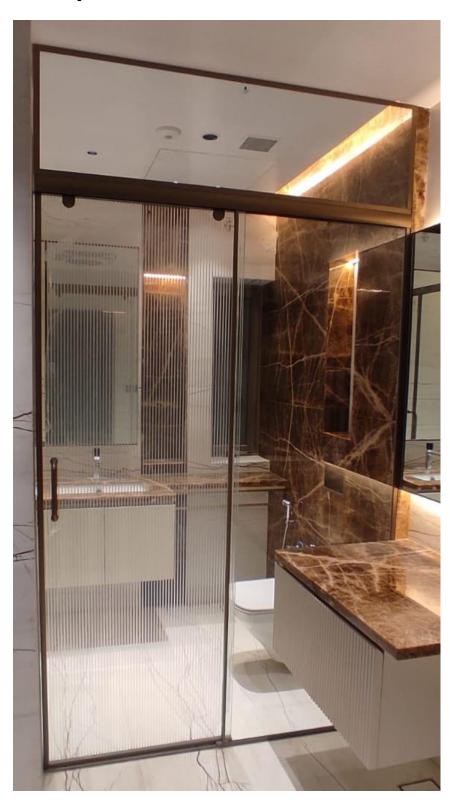

#### **TOP SLIDING MODEL**

- Only Top Sliding Channel
- Smooth operation wheels
- Space saving
- Colour options available: Classic
   Chrome, Matt Black, Rose Gold,
   Champagne Gold, Brushed Matt
- Signature of ALL of HYGREE Glass
   Shower Enclosures → come with
   Hydrophobic Nano Coat easy
   clean, longer life, enduring
   brightness of glass