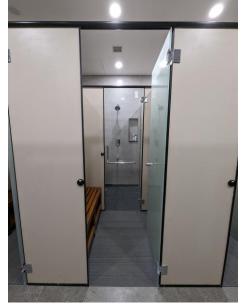

#### **FULL GLASS WASHROOM CUBICLES**

**Architectural 3D Render** 

#### **FULL GLASS CUBICLES**

- Full Glass Washroom Cubicles
   represents a new dimension of
   luxury and stands out as a style
   statement
- Aesthetics & Versatility of Glass
- Soft Close Hinges (NEW)
- Endless possibilities with types of glass, from frosted to lacquered to laminated to sandwich glass and colours of hardware: Black, PVD etc.

#### **FULL GLASS WASHROOM CUBICLES**

**Hardware Detail** 

**What HYGREE Delivered** 

#### **FULL GLASS WASHROOM CUBICLES**

**What HYGREE Delivered** 

**INNER View** 