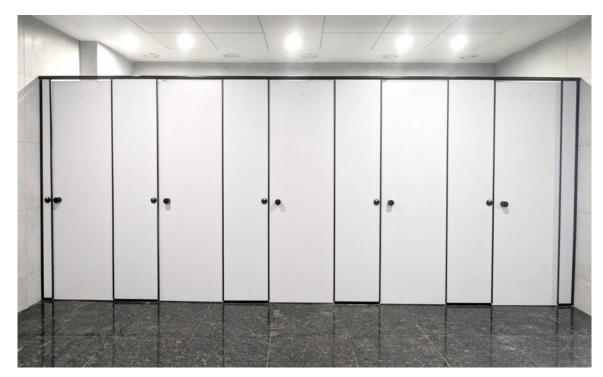

#### **LEG TYPE MODELS**

- Bottom Gap 120-150mm
- Easy to Clean
- Better Hygiene + Ventilation
- Quick Installation
- Colour options:
  - NYLON Black, Grey, White
  - SS Steel, Black, PVD Gold etc.