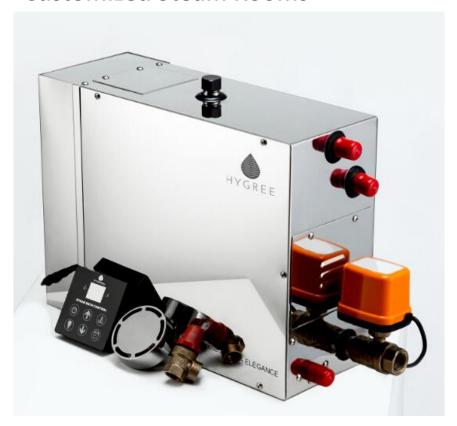

## **B4.** Steam Generator

#### **Customized Steam Rooms**

### **HYGREE Steam Generators**

Turn any room into a steam room