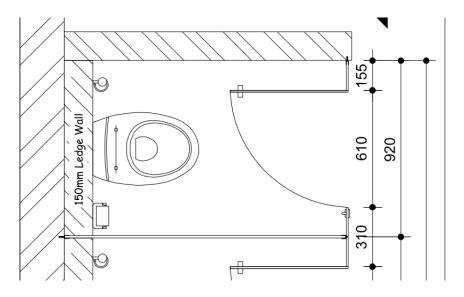

## DESIGN ELEMENTS – TOILET CUBICLES

**LEDGE WALL – Option 1** 

**LEDGE WALL – Option 2 (no L Cut needed)** 

**TILE DROP** 