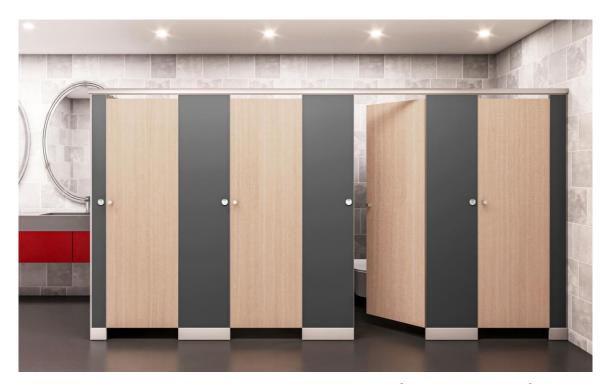

#### **LEG TYPE MODELS**

- Bottom Gap 120-150mm
- Easy to Clean
- Better Hygiene + Ventilation
- Quick Installation
- Colour options:
  - NYLON Black, Grey, White
  - SS Steel, Black, PVD Gold etc.

### **FLOOR TYPE MODELS**

- NO Bottom Gap
- Enhanced Privacy
- Ideal for IWC / Change Rooms /Showers
- No water leakage between cubicles
- Sealant beneath bottom profiles