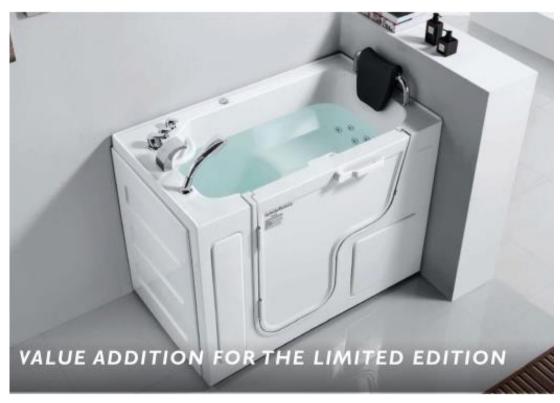

# B1. Whirlpool Massage Bath Tubs

**Shapes: Rectangle (1S/2S), Corner, Elliptical (Round)** 