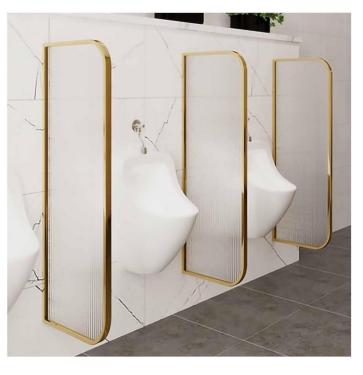

#### **GLASS URINAL DIVIDERS**

**Customizable to various Shapes & Sizes** 

Frosted Glass – Special Frosting (frosted even if wet)

**Lacquered Glass – Chocolate Brown** 