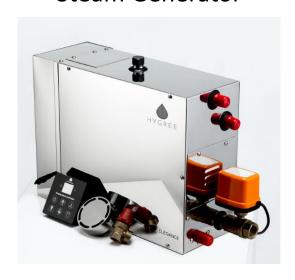

## **B4.** Steam Generator

### **HYGREE Steam Generators**

Turn any room into a steam room