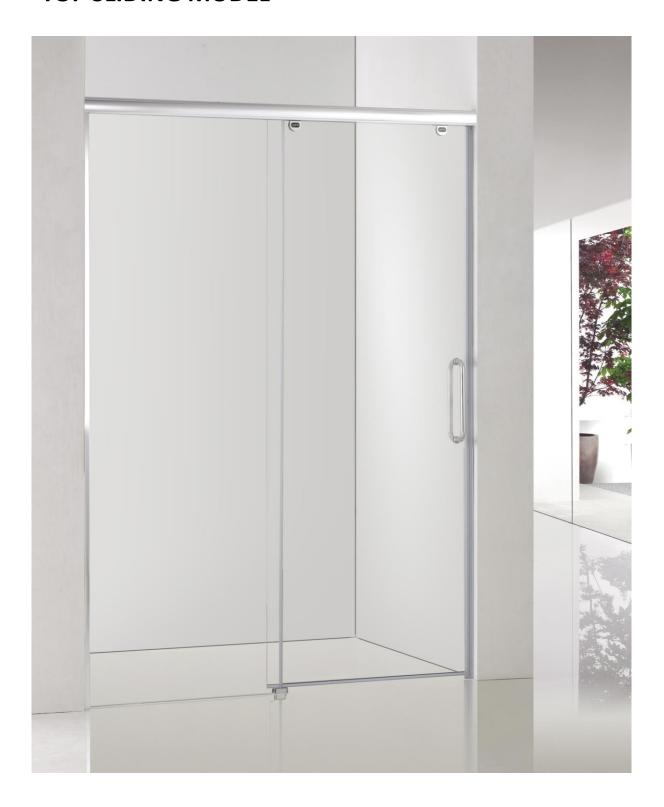

#### **TOP SLIDING MODEL**

- Only Top Sliding Channel
- Smooth operation wheels
- Space saving
- Colour options available: Classic
   Chrome, Matt Black, Rose Gold,
   Champagne Gold, Brushed Matt
- Signature of ALL of HYGREE Glass
   Shower Enclosures → come with
   Hydrophobic Nano Coat easy
   clean, longer life, enduring
   brightness of glass