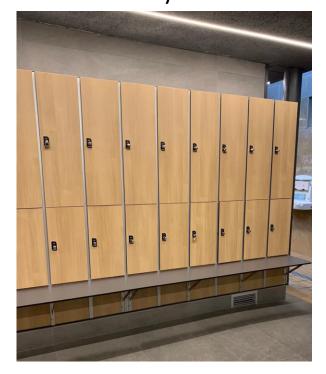

# A4. HPL Modular Locker Systems

#### **HPL MODULAR LOCKERS**

Ideal for Gym, Clubhouse, Sports Arena, Swimming Pool, Staff Area