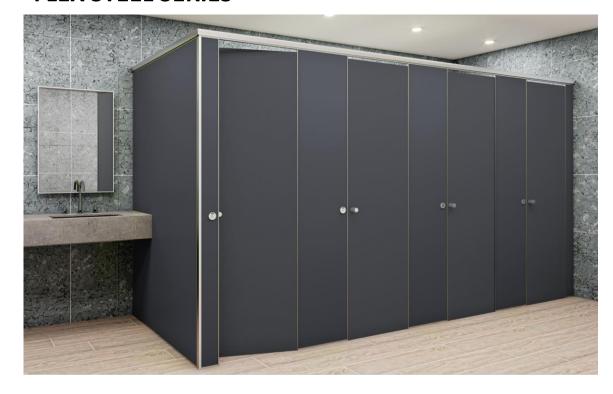

Profile**



Toilet Cubicles



Α.

# MODULAR TOILET SOLUTIONS

**Urinal Dividers** 



**Locker Systems** 



**Container Rest Rooms** 



## **Product Profile**



B.

WELLNESS PRODUCTS

Whirlpool Massage Bath Tubs



**Steam Shower Cabins** 



Sauna Rooms



**Steam Generator** 



+ Coming Soon ....

## **Product Profile**







C.

# GLASS SHOWER ENCLOSURES

Openable – Framed



Matte Black



Customized



## A. Modular Toilet Solutions





























#### **STAR NYLON SERIES**



#### **COSMIC STEEL SERIES**



#### **LEG TYPE MODELS**

- Bottom Gap 120-150mm
- Easy to Clean
- Better Hygiene + Ventilation
- Quick Installation
- Colour options:
  - NYLON Black, Grey, White
  - SS Steel, Black, PVD Gold etc.



#### **NOVA NYLON SERIES**



#### **FLEX STEEL SERIES**



### **FLOOR TYPE MODELS**

- NO Bottom Gap
- Enhanced Privacy
- Ideal for IWC / Change Rooms /Showers
- No water leakage between cubicles
- Sealant beneath bottom profiles



#### **ELITE BOXOFINO SERIES**



ELITE BOXOFINO – 18MM SERIES (NO TOP CH)



### FLOOR TYPE MODELS (PREMIUM)

- Elegant SS Shoe Box look
- Suitable for Upscale Offices, Luxury
   Malls, Clubs, Lounges etc.
- 18mm models do not require top channel support



#### **ELITE BOXOFINO – FULL HEIGHT CUBICLES**



### **FULL-HEIGHT CUBICLES**

- Emerging trend among MNCs
- Enhanced Privacy
- Elegant Look, no top & bottom gaps







#### **NOVA NYLON / COSMIC STEEL – HPL + GLASS**









#### **HPL + GLASS CUBICLES**



- Credit to NVA for challenging us to develop this model
- Combines the Durability of HPL with the Ref