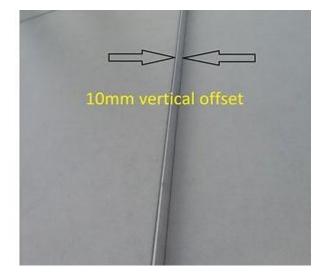

## DESIGN ELEMENTS – TOILET CUBICLES

**LEDGE WALL – Option 1** 

**LEDGE WALL – Option 2 (no L Cut needed)** 

**TILE DROP** 