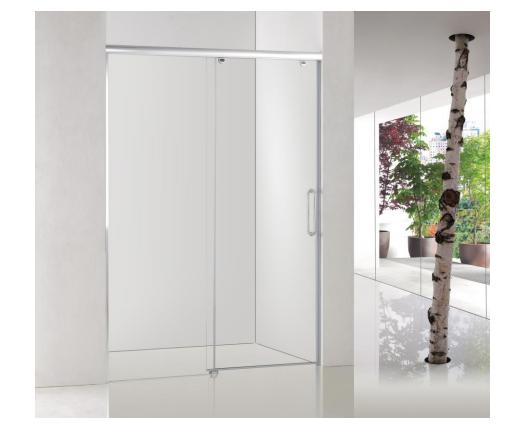

#### **OPENABLE MODEL – FULL FRAME**

- Modern Design
- Full Frame
- Many Colours: Matt Black,
   Champagne Gold, Brushed Matt