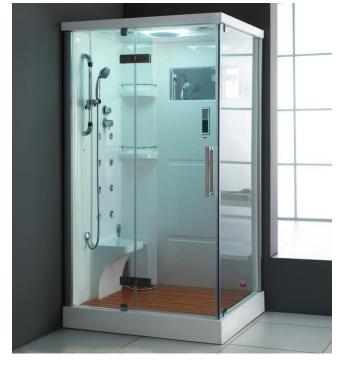

## **B3. Steam Shower Cabins**

### Rectangle / Corner; With / Without Integrated Bath Tub; Steam + Sauna Model

Standalone Steam Shower Cabins

No extra civil work required