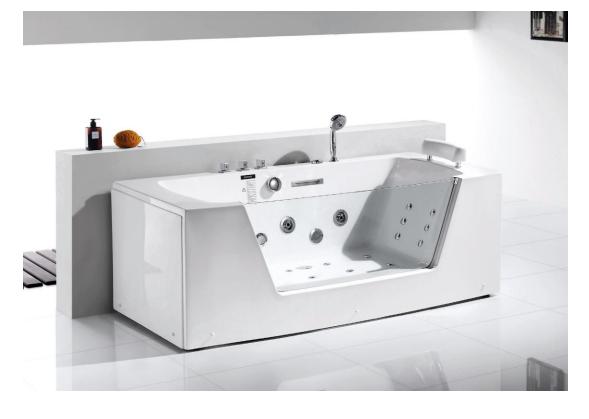

# B1. Whirlpool Massage Bath Tubs

**Shapes: Rectangle (1S/2S), Corner, Elliptical (Round)** 