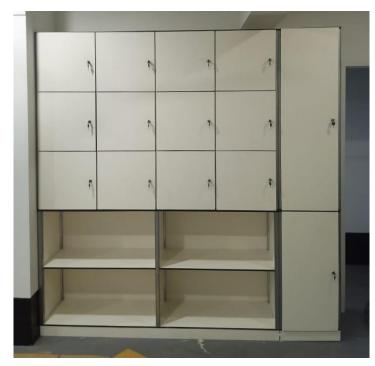

# A4. HPL Modular Locker Systems

#### **HPL MODULAR LOCKERS**

Ideal for Gym, Clubhouse, Sports Arena, Swimming Pool, Staff Area