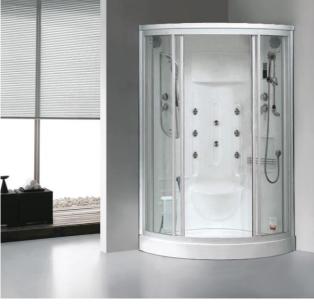

## **B3. Steam Shower Cabins**

### Rectangle / Corner; With / Without Integrated Bath Tub; Steam + Sauna Model

Standalone Steam Shower Cabins

No extra civil work required