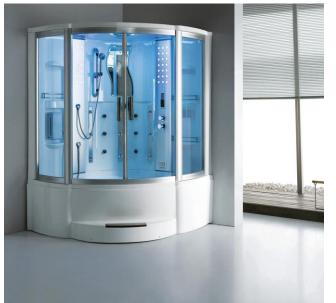

# B1. Whirlpool Massage Bath Tubs

**Shapes: Rectangle (1S/2S), Corner, Elliptical (Round)** 