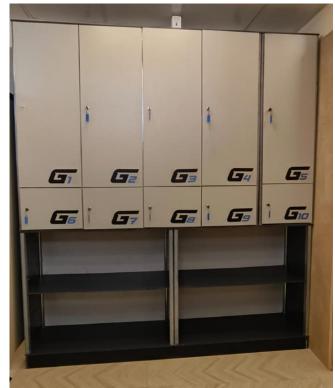

# A4. HPL Modular Locker Systems

#### **HPL MODULAR LOCKERS**

Ideal for Gym, Clubhouse, Sports Arena, Swimming Pool, Staff Area