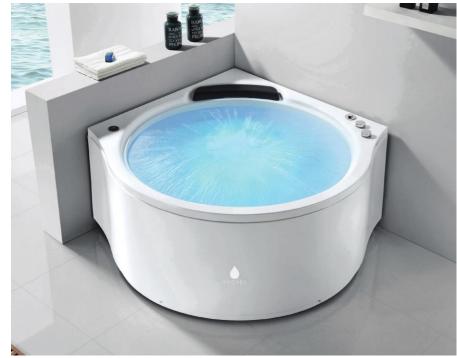

# B1. Whirlpool Massage Bath Tubs

**Shapes: Rectangle (1S/2S), Corner, Elliptical (Round)** 