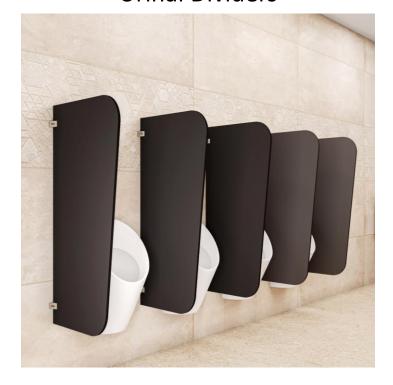

# A2. Urinal Dividers

#### **HPL URINAL DIVIDERS**

**Customizable to various Shapes & Sizes** 