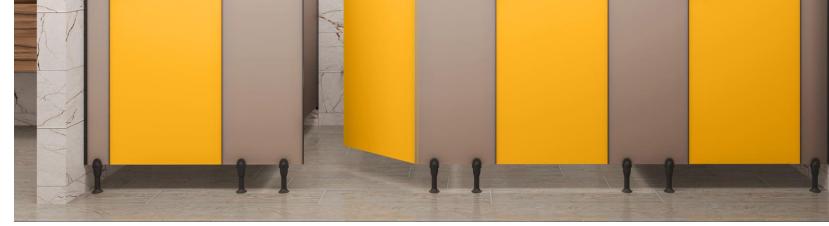

#### **LEG TYPE MODELS**

- Bottom Gap 120-150mm
- Easy to Clean
- Better Hygiene + Ventilation
- Quick Installation
- Colour options:
  - NYLON Black, Grey, White
  - SS Steel, Black, PVD Gold etc.