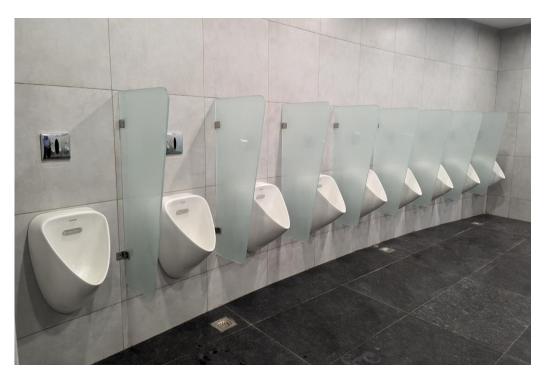

# A2. Urinal Dividers

#### **HPL URINAL DIVIDERS**

**Customizable to various Shapes & Sizes** 

#### **GLASS URINAL DIVIDERS**

**Customizable to various Shapes & Sizes** 

Frosted Glass – Special Frosting (frosted even if wet)

**Lacquered Glass – Chocolate Brown** 